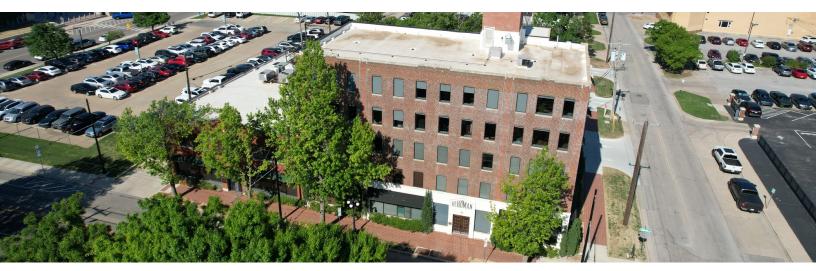

#### PROPERTY DESCRIPTION

915 & 923 N. Robinson are located in the Midtown District of Oklahoma City. Midtown is located north of the central business district, west of Automobile Alley and east of the St. Anthony's Medical Complex. The area is trendy, pedestrian-friendly and known for its diverse dining, shopping, and live music experiences. The new streetcar passes right in front of both buildings.

### **PROPERTY HIGHLIGHTS**

- Free surface parking
- · Beautiful classic red brick mid-rise office building