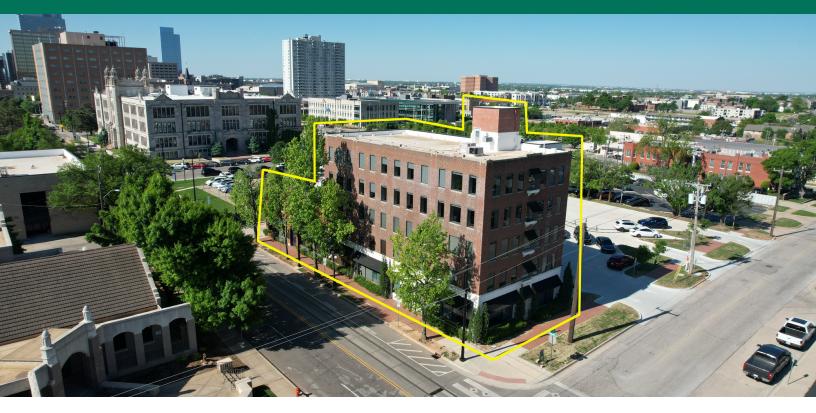

#### PROPERTY DESCRIPTION

915 & 923 N. Robinson are located in the Midtown District of Oklahoma City. Midtown is located north of the central business district, west of Automobile Alley and east of the St. Anthony's Medical Complex. The area is trendy, pedestrian-friendly and known for its diverse dining, shopping, and live music experiences. The new streetcar passes right in front of both buildings.

### **PROPERTY HIGHLIGHTS**

- Free surface parking
- · Beautiful classic red brick mid-rise office building

#### OFFERING SUMMARY

| SALE PRICE:     | \$7,000,000               |
|-----------------|---------------------------|
| TOTAL SF:       | ±28,310 SF                |
| Sale Price:     | \$7,000,000               |
| Market:         | Central Business District |
| Submarket:      | Midtown                   |
| Zoning:         | DBD                       |
| Lot Size:       | 0.33 Acres                |
|                 |                           |
| 915 N. Robinson |                           |
| Building Size:  | ±9,600 SF                 |
|                 |                           |
| 923 N. Robinson |                           |
| Building Size:  | ±18,710 SF                |