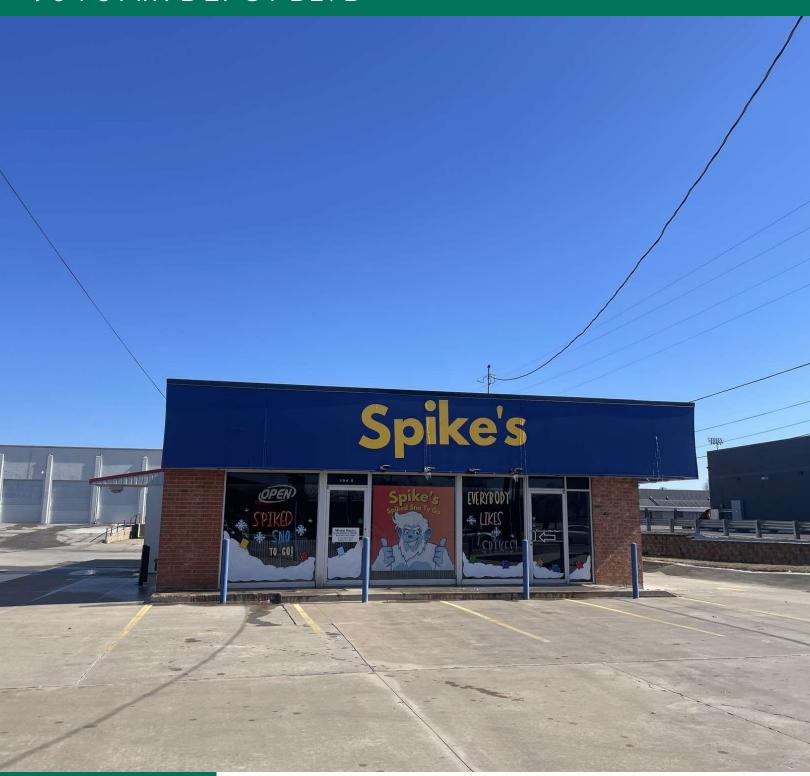

### 904 S AIR DEPOT BLVD

MIDWEST CITY, OK 73110

- Freestanding building with Drive Thru available for Sale or Lease
- Located along the heavily trafficked area of Air Depot Boulevard in the heart of Midwest City
- Pylon Signage Available
- Just minutes from Tinker Air Force Base

#### OFFERING SUMMARY

| Sale Price:    | \$540,000           |
|----------------|---------------------|
| Lease Rate:    | \$20.00 SF/yr (NNN) |
| Available SF:  | 2,536 SF            |
| Lot Size:      | 18,200 SF           |
| Building Size: | 2,536 SF            |
| Year Built:    | 1966                |