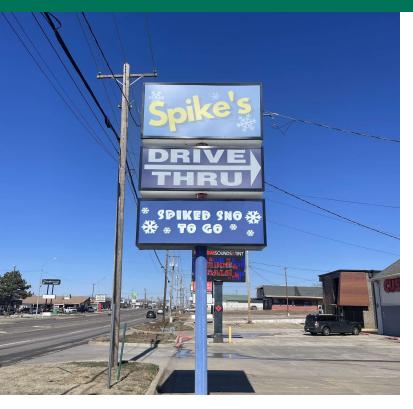

### 904 S AIR DEPOT BLVD

MIDWEST CITY, OK 73110

- Freestanding building with Drive Thru available for Sale or Lease
- Located along the heavily trafficked area of Air Depot Boulevard in the heart of Midwest City
- Pylon Signage Available
- Just minutes from Tinker Air Force Base