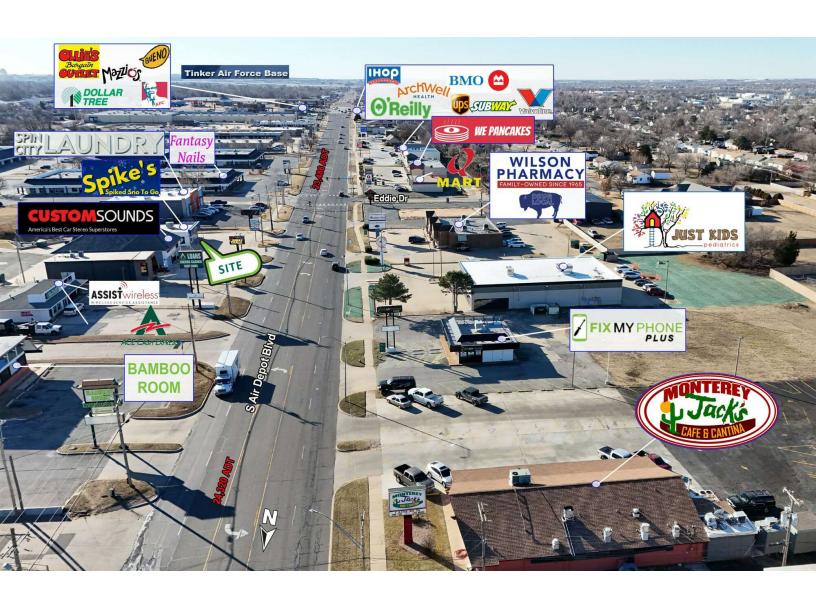

### 904 S AIR DEPOT BLVD

MIDWEST CITY, OK 73110

- Freestanding building with Drive Thru available for Sale or Lease
- Located along the heavily trafficked area of Air Depot Boulevard in the heart of Midwest City
- Pylon Signage Available
- Just minutes from Tinker Air Force Base