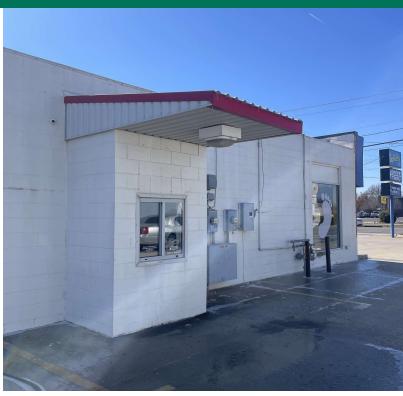

### 904 S AIR DEPOT BLVD

MIDWEST CITY, OK 73110

- Freestanding building with Drive Thru available for Sale or Lease
- Located along the heavily trafficked area of Air Depot Boulevard in the heart of Midwest City
- Pylon Signage Available
- Just minutes from Tinker Air Force Base