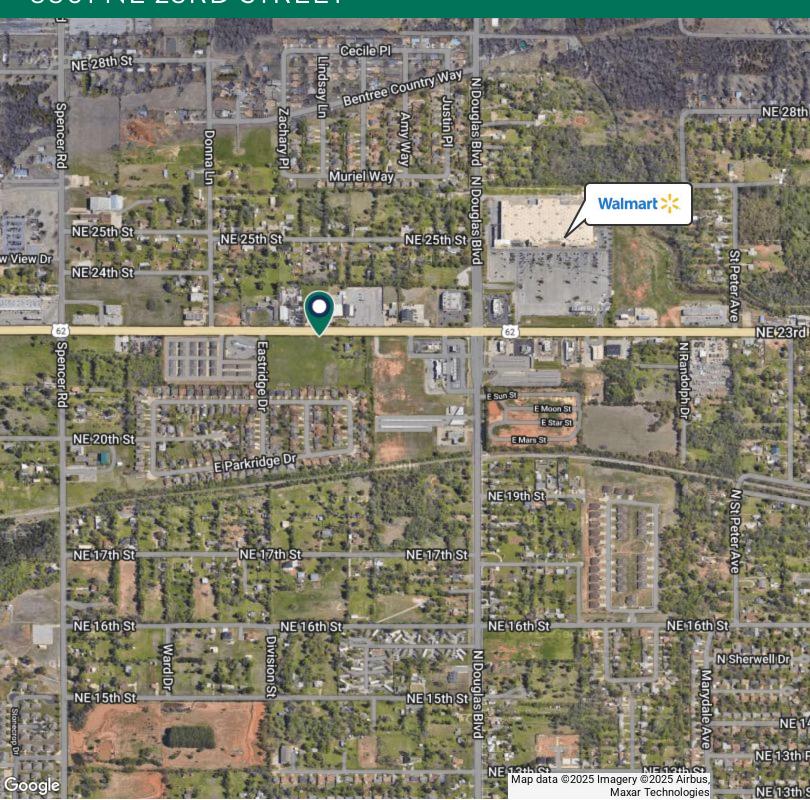

### LOCATION DESCRIPTION

This property enjoys a visible location along NE 23rd Street in the Spencer area of northeast Oklahoma City, offering steady daily traffic and convenient access to local thoroughfares. Surrounded by a mix of small retail, residential, and light commercial uses, the site benefits from a diverse neighborhood setting. Its nearly one-acre lot provides ample space for parking, storage, or future expansion. Proximity to Midwest City and ongoing development efforts in the Spencer corridor support the property's long-term commercial viability.