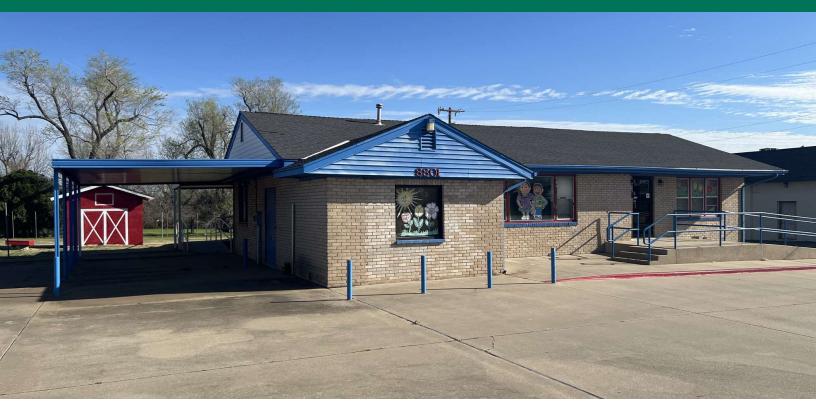

# 8801 NE 23RD STREET

8801 NORTHEAST 23RD STREET SPENCER, OK 73084

#### **PROPERTY HIGHLIGHTS**

- 2,064 SF Single-Story Building
- High-Visibility Frontage along NE 23rd Street
- Flexible Commercial Zoning
- Close Proximity to Midwest City

### LOCATION DESCRIPTION

This property enjoys a visible location along NE 23rd Street in the Spencer area of northeast Oklahoma City, offering steady daily traffic and convenient access to local thoroughfares. Surrounded by a mix of small retail, residential, and light commercial uses, the site benefits from a diverse neighborhood setting. Its nearly one-acre lot provides ample space for parking, storage, or future expansion. Proximity to Midwest City and ongoing development efforts in the Spencer corridor support the property's long-term commercial viability.