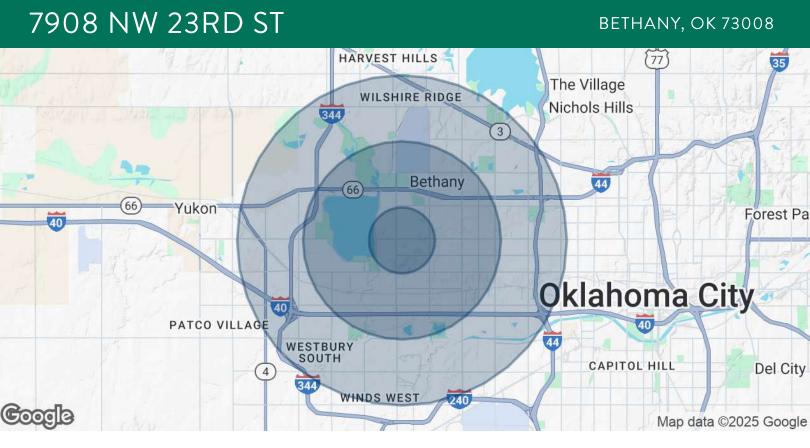

# PRICE EDWARDS AND CO.

| POPULATION           | 1 MILE    | 3 MILES   | 5 MILES   |
|----------------------|-----------|-----------|-----------|
| Total Population     | 11,514    | 59,926    | 181,568   |
| Average Age          | 40        | 37        | 38        |
| Average Age (Male)   | 38        | 36        | 37        |
| Average Age (Female) | 41        | 38        | 39        |
| HOUSEHOLDS & INCOME  | 1 MILE    | 3 MILES   | 5 MILES   |
| Total Households     | 4,528     | 22,788    | 71,248    |
| # of Persons per HH  | 2.5       | 2.6       | 2.5       |
| Average HH Income    | \$74,620  | \$66,360  | \$79,308  |
| Average House Value  | \$218,445 | \$195,575 | \$225,396 |

Demographics data derived from AlphaMap