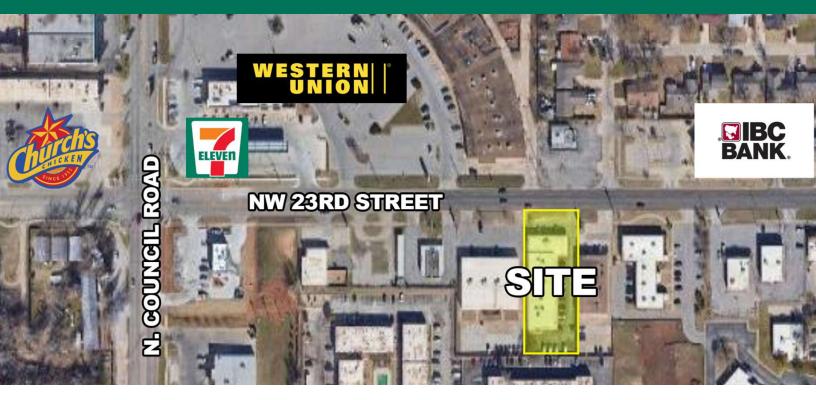

### LOCATION DESCRIPTION

Located just east of Council Road and 23rd Street on the south side of 23rd Street.

#### **OFFERING SUMMARY**

| Sale Price:    | \$650,000 |
|----------------|-----------|
|                |           |
| Lot Size:      | 33,885 SF |
|                |           |
| Building Size: | 10,744 SF |
|                |           |
| Year Built:    | 1975      |