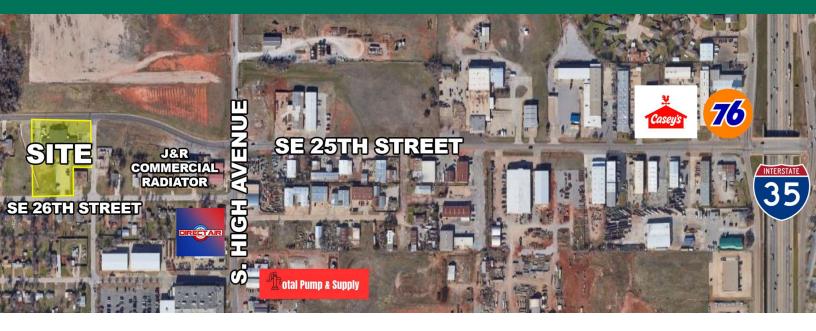

#### LOCATION DESCRIPTION

Located in the southwest corner of SE 25th Street and Phillips Avenue, one mile west of I-35.