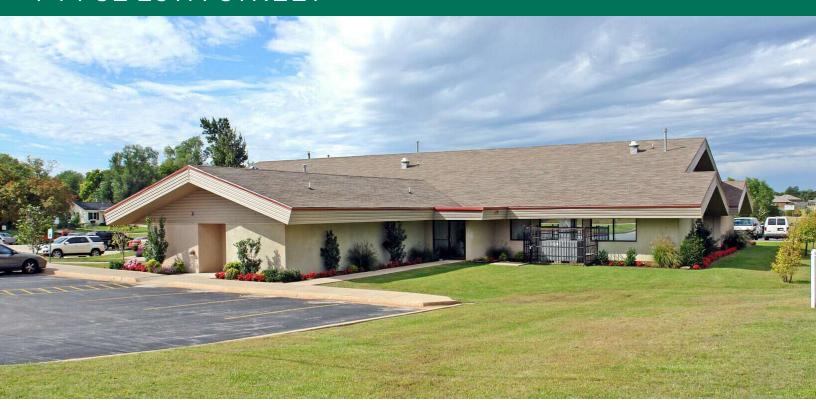

#### PROPERTY HIGHLIGHTS

- Large lot with ample parking
- Close to I-35
- Currently operating as a charter school
- Great turn key school or day care opportunity

#### **OFFERING SUMMARY**

| Sale Price:    | \$750,000 |
|----------------|-----------|
|                |           |
| Lot Size:      | 50,557 SF |
|                |           |
| Building Size: | 11,100 SF |