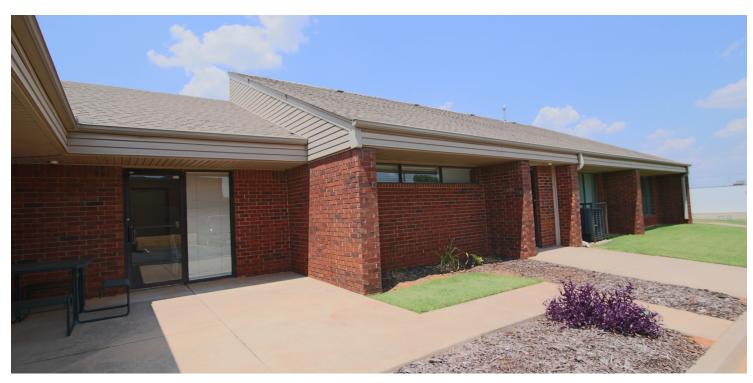

#### PROPERTY OVERVIEW

A unique opportunity for an office buyer or investor. This 7,144
SF office building is equipped with vaulted ceiling entry way, 22 spacious offices, and a large conference room. Ideally located
off the Northwest Expressway between Meridian and MacArthur Avenue, this office building is easily accessible and comes with ample onsite parking.