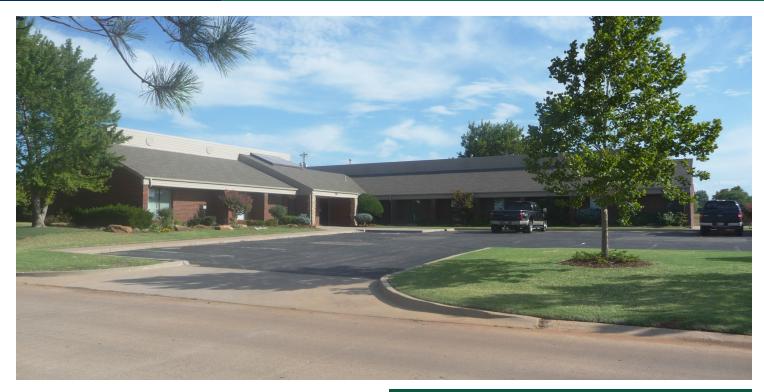

# Northwest Office Building 7290 Cherokee Plaza, Oklahoma City, OK 73132

#### PROPERTY OVERVIEW

A unique opportunity for an office buyer or investor. This 7,144
SF office building is equipped with vaulted ceiling entry way, 22 spacious offices, and a large conference room. Ideally located
off the Northwest Expressway between Meridian and MacArthur Avenue, this office building is easily accessible and comes with ample onsite parking.