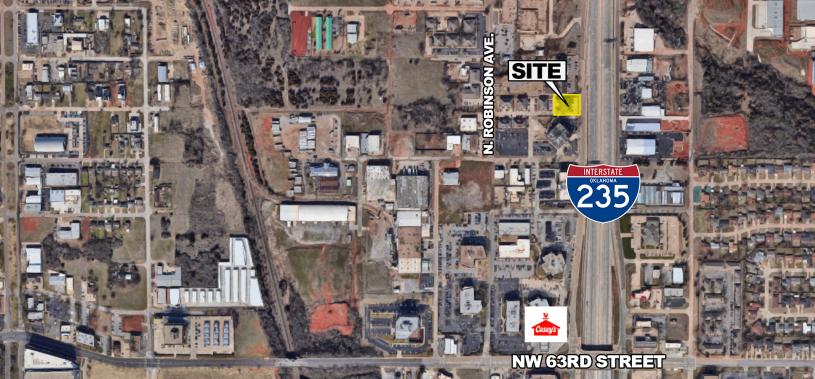

#### LOCATION DESCRIPTION

Located just North of NW 63rd and the Broadway Extension, with prominent building signage facing the Broadway Extension.