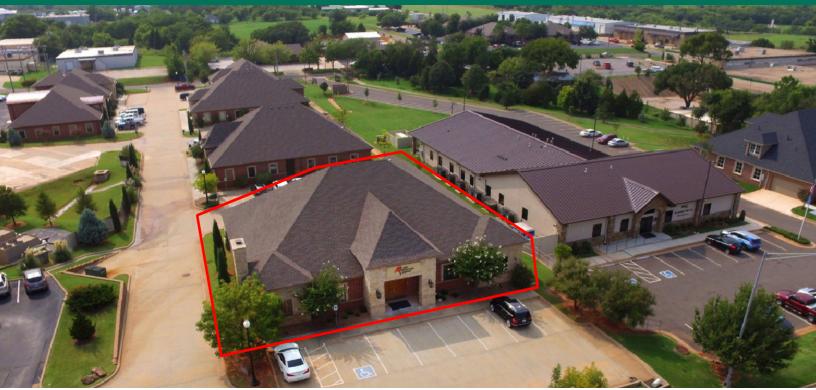

#### 6832 N ROBINSON AVE., OKLAHOMA CITY, OK 73116

#### **PROPERTY DESCRIPTION**

- Signage Facing Broadway Extension
- 2 Covered Parking Spaces
- Upscale Finishes- Safe Room
- Upscale Room with Fireplace and Wet Bar
- Break Room- 9-10 Windowed Private Offices
- Executive Office with Private Restroom
- Large Work Room
- Large Conference Room
- File Room- Copy Room
- Zoned HVAC

The building is wired with COX service. There is also an opportunity for signage facing the Broadway Extension. There is parking directly in front and behind the office building that includes 2 free covered reserved parking spaces.

#### LOCATION DESCRIPTION

Located just North of NW 63rd and the Broadway Extension, with prominent building signage facing the Broadway Extension.