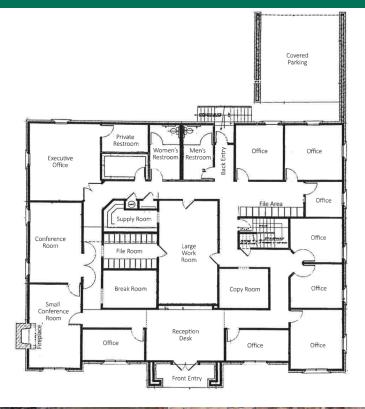

#### **PROPERTY DESCRIPTION**

- Signage Facing Broadway Extension
- 2 Covered Parking Spaces
- Upscale Finishes- Safe Room
- Upscale Room with Fireplace and Wet Bar
- Break Room- 9-10 Windowed Private Offices
- Executive Office with Private Restroom
- Large Work Room
- Large Conference Room
- File Room- Copy Room
- Zoned HVAC