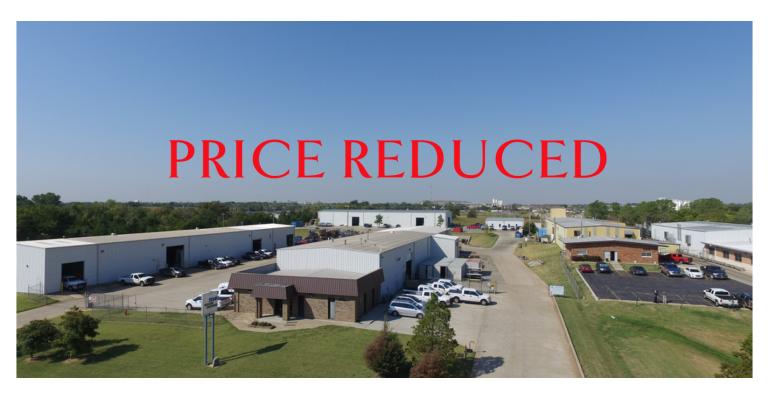

6421 S. Sooner Road, Oklahoma City, OK 73135

### **OFFERING SUMMARY**

**Sale Price:** \$2,900,000

### **PROPERTY OVERVIEW**

This is an excellent manufacturing facility with overhead cranes and heavy electrical power. This property consists of four separate buildings, with a combined total of 40,000 square feet.