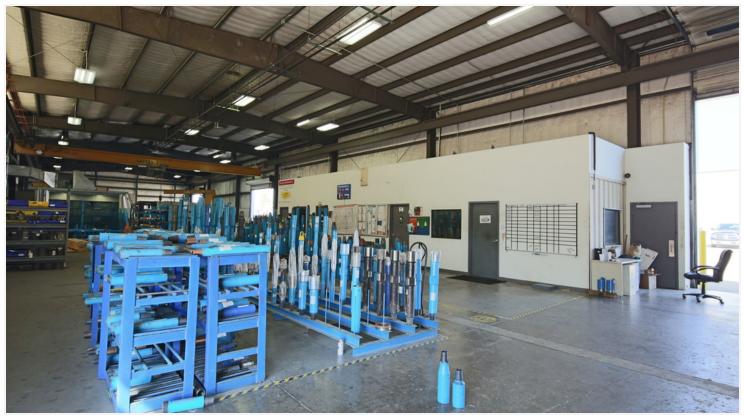

Building 1

Size: 12,500 SF (50' x 250')
Office area: 3,500 SF
2 - 5 Ton Cranes
2 - 1 Ton Jib Cranes

Paint Booth

16' Overhead doors

22' Sidewall

**Heavy Electrical Service** 

Floor Drains

**Building 2** 

Size: 12,500 SF (50' x 250')

Office area: 520 SF (Private Office, Break Area, Restrooms)

2 - 5 Ton Cranes 2 - 1 Ton Jib Cranes

Paint Booth

16' Overhead doors

22' Sidewall

Heavy Electrical Service

Floor Drains Wash Bay Area