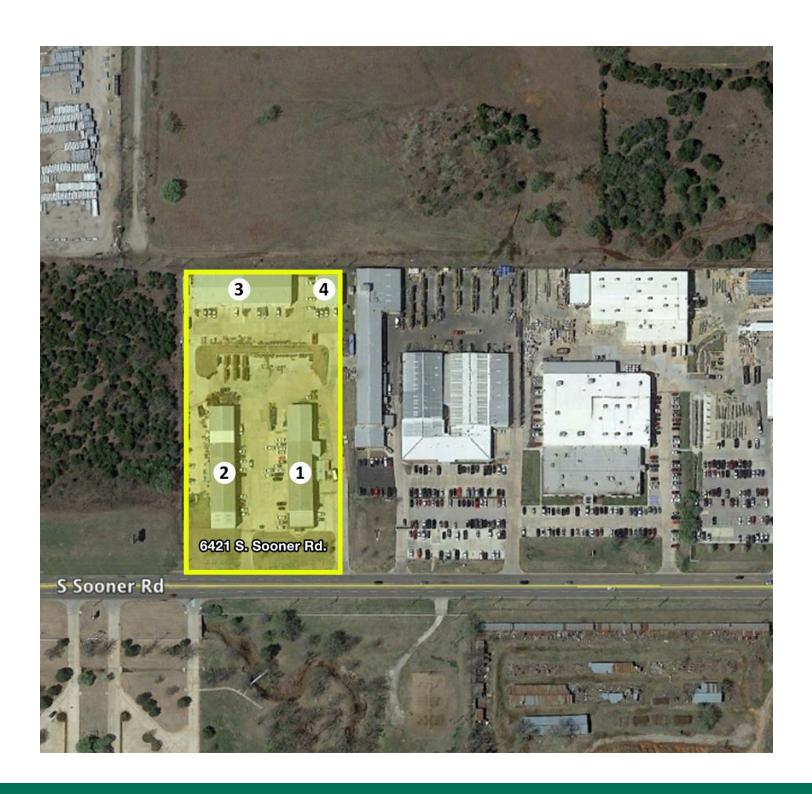

6421 S. Sooner Road, Oklahoma City, OK 73135

### **PROPERTY OVERVIEW**

This is an excellent manufacturing facility with overhead cranes and heavy electrical power. This property consists of four separate buildings, with a combined total of 40,000 square feet.

Building 1

Size: 12,500 SF (50' x 250')
Office area: 3,500 SF
2 - 5 Ton Cranes
2 - 1 Ton Jib Cranes

Paint Booth

16' Overhead doors

22' Sidewall

**Heavy Electrical Service** 

Floor Drains

**Building 2** 

Size: 12,500 SF (50' x 250')

Office area: 520 SF (Private Office, Break Area, Restrooms)

2 - 5 Ton Cranes 2 - 1 Ton Jib Cranes

Paint Booth

16' Overhead doors

22' Sidewall

Heavy Electrical Service

Floor Drains Wash Bay Area

**Building 3** 

Size: 12,000 SF (60' x 200')
Office area: Small Shop Office

2 - 5 Ton Cranes3 - 14' Overhead doors

20' Sidewall

Building 4

Size: 3,000 SF (50' x 60')

Office area: 100% Office (2 Private Offices, 2 Restrooms, Bullpen Area)