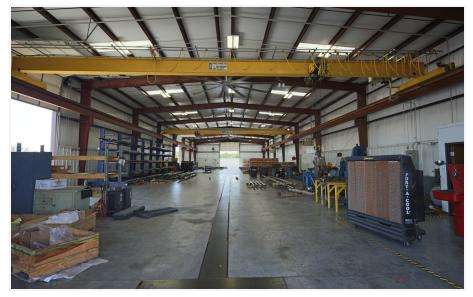

Building 1

Size: 12,500 SF (50' x 250')
Office area: 3,500 SF
2 - 5 Ton Cranes
2 - 1 Ton Jib Cranes

Paint Booth

16' Overhead doors

22' Sidewall

**Heavy Electrical Service** 

Floor Drains

**Building 2** 

Size: 12,500 SF (50' x 250')

Office area: 520 SF (Private Office, Break Area, Restrooms)

2 - 5 Ton Cranes 2 - 1 Ton Jib Cranes

Paint Booth

16' Overhead doors

22' Sidewall

Heavy Electrical Service

Floor Drains Wash Bay Area

**Building 3** 

Size: 12,000 SF (60' x 200')
Office area: Small Shop Office

2 - 5 Ton Cranes3 - 14' Overhead doors

20' Sidewall

Building 4

Size: 3,000 SF (50' x 60')

Office area: 100% Office (2 Private Offices, 2 Restrooms, Bullpen Area)