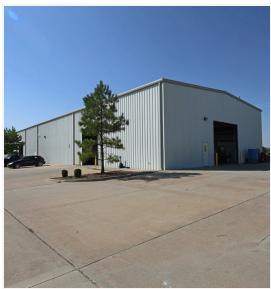

### **PROPERTY OVERVIEW**

This is an excellent manufacturing facility with overhead cranes and heavy electrical power. This property consists of four separate buildings, with a combined total of 40,000 square feet.

#### **PROPERTY HIGHLIGHTS**

- · Location allows immediate access to the interstate highway system.
- Three of four buildings offer overhead cranes and heavy electrical power.
- Each building offers a separate office space.
- Large, fenced-in concrete yard, drives and storage areas.