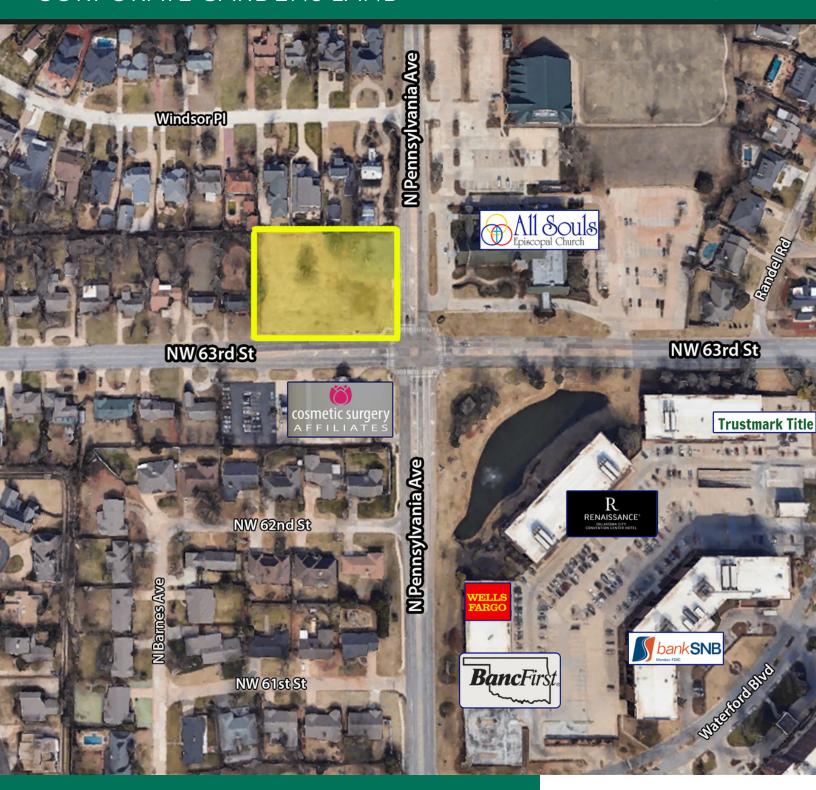

#### PROPERTY DESCRIPTION

The Corporate Gardens land consists of 1 acre of developable land. The property is located on the NW/Corner of 63rd and Penn in Nichols Hills, Oklahoma. The site would be best situated for an office or multi-family development. The property is surrounded by the following retailers/office users: Bellini's, Wells Fargo, BancFirst, Bank SNB, Renaissance Waterford, Traders Joe's and Whole Foods Market.

#### OFFERING SUMMARY

|           |           | \$3,075,000                |
|-----------|-----------|----------------------------|
|           |           | 43,953 SF                  |
| 0.5 MILES | 1 MILE    | 1.5 MILES                  |
| 1,014     | 3,716     | 9,735                      |
| 1,673     | 6,762     | 18,432                     |
| \$172,495 | \$168,803 | \$122,767                  |
|           | 1,014     | 1,014 3,716<br>1,673 6,762 |