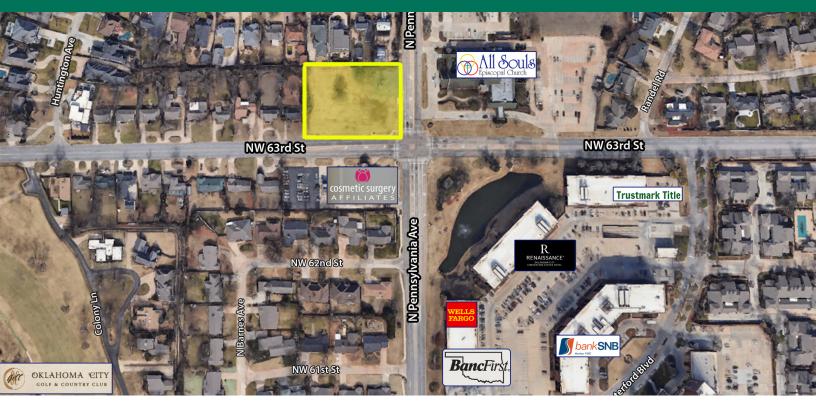

#### PROPERTY DESCRIPTION

The Corporate Gardens land consists of 1 acre of developable land. The property is located on the NW/Corner of 63rd and Penn in Nichols Hills, Oklahoma. The site would be best situated for an office or multi-family development. The property is surrounded by the following retailers/office users: Bellini's, Wells Fargo, BancFirst, Bank SNB, Renaissance Waterford, Traders Joe's and Whole Foods Market.