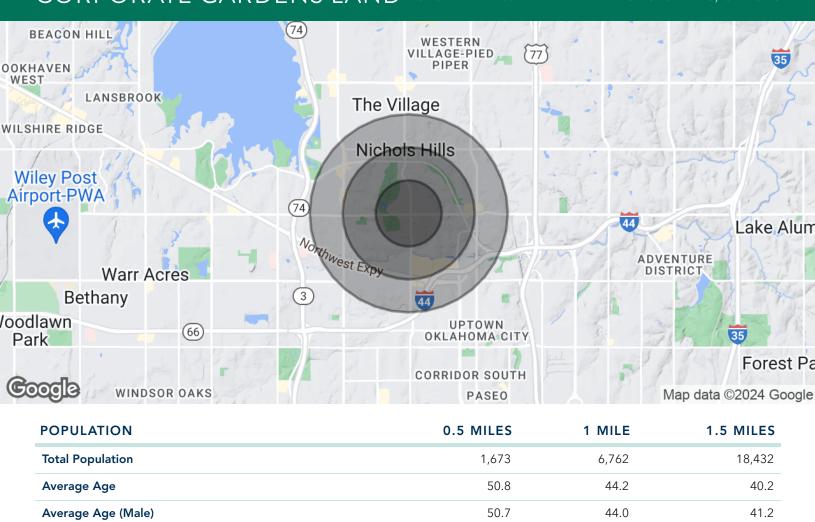

#### OFFERING SUMMARY

|           |           | \$3,075,000                |
|-----------|-----------|----------------------------|
|           |           | 43,953 SF                  |
| 0.5 MILES | 1 MILE    | 1.5 MILES                  |
| 1,014     | 3,716     | 9,735                      |
| 1,673     | 6,762     | 18,432                     |
| \$172,495 | \$168,803 | \$122,767                  |
|           | 1,014     | 1,014 3,716<br>1,673 6,762 |

# CORPORATE GARDENS LAND 6401 N PENNSYLVANIA AVE NICHOLS HILLS, OK 73116

| POPULATION           | 0.5 MILES | 1 MILE    | 1.5 MILES |
|----------------------|-----------|-----------|-----------|
| Total Population     | 1,673     | 6,762     | 18,432    |
| Average Age          | 50.8      | 44.2      | 40.2      |
| Average Age (Male)   | 50.7      | 44.0      | 41.2      |
| Average Age (Female) | 51.9      | 44.8      | 39.5      |
| HOUSEHOLDS & INCOME  | 0.5 MILES | 1 MILE    | 1.5 MILES |
| Total Households     | 1,014     | 3,716     | 9,735     |
| # of Persons per HH  | 1.6       | 1.8       | 1.9       |
| Average HH Income    | \$172,495 | \$168,803 | \$122,767 |
| Average House Value  | \$506,522 | \$455,160 | \$354,088 |

<sup>\*</sup> Demographic data derived from 2020 ACS - US Census