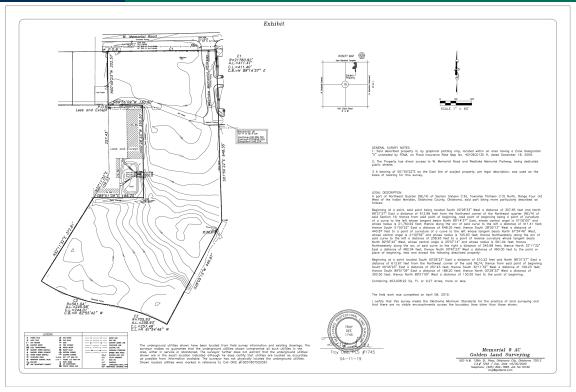

#### LAND SPACE NOW AVAILABLE

Sale Price: \$1950000 Lot Size: 8.50 acres

Zoning: PUD Commercial Market: Oklahoma City

Sub Market: Memorial Road

Cross Streets: Brandon Place and Kilpatrick Turnpike