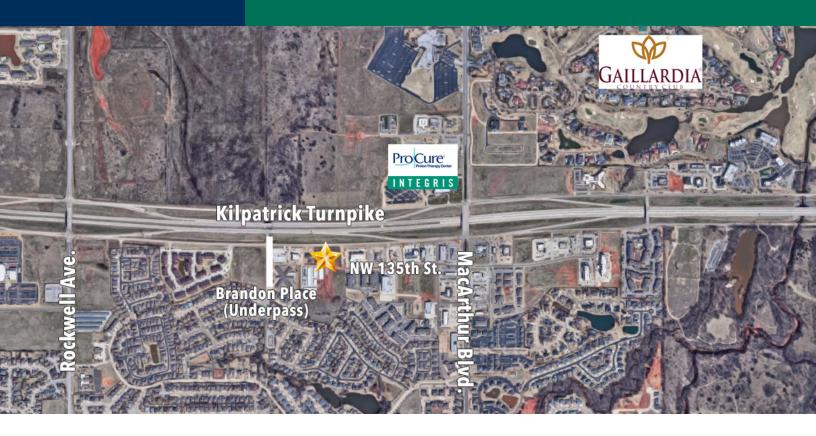

#### LAND SPACE NOW AVAILABLE

Sale Price: \$1950000 Lot Size: 8.50 acres

Zoning: PUD Commercial Market: Oklahoma City

Sub Market: Memorial Road

Cross Streets: Brandon Place and Kilpatrick Turnpike

#### **LOCATION OVERVIEW**

Ideally located between Rockwell Avenue and MacArthur Boulevard on the south side of the Kilpatrick Turnpike / Memorial Road. The property is just east of Brandon Place, which is an under pass below the Kilpatrick Turnpike. The property can be accessed from the frontage road via Westlake Memorial Parkway frontage on the east, Memorial Road on the north and from MacArthur Boulevard to the east via Schaeffer Drive (NW 135th Street).

Neighbors include: Starbucks, Bank of Oklahoma, Hideaway Pizza, Farmers Insurance, The Sushi Bar, Threshold Fitness, McDonald's, City Bites, Discount Tire, and Valero Gas Station, Paycom Headquarters and Farmers Data Center.