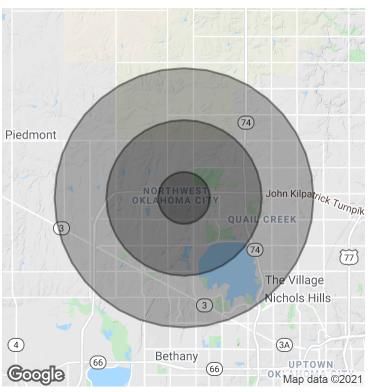

# **DEMOGRAPHICS (PER 2010 CENSUS; 5 MILES RADIUS)**

| Total Population    | 113,434   |
|---------------------|-----------|
| Population Density  | 113,434   |
| Median Age          | 38.2      |
| Median Age (Male)   | 36.5      |
| Median Age (Female) | 39.4      |
| Total Households    | 48,285    |
| # of Persons Per HH | 2.3       |
| Average HH Income   | \$78,265  |
| Average House Value | \$185,470 |
|                     |           |