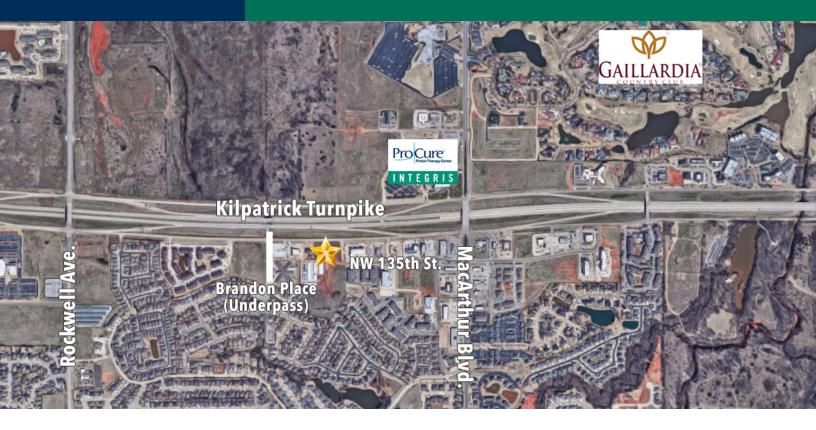

# LOCATION OVERVIEW

Ideally located between Rockwell Avenue and MacArthur Boulevard on the south side of the Kilpatrick Turnpike / Memorial Road. The property is just east of Brandon Place, which is an under pass below the Kilpatrick Turnpike. The property can be accessed from the frontage road (Memorial Road) and from MacArthur Boulevard to the east via Schaeffer Drive (NW 135th Street).

Neighbors include: Starbucks, Bank of Oklahoma, Hideaway Pizza, Farmers Insurance, The Sushi Bar, Threshold Fitness, McDonald's, City Bites, Discount Tire, and Valero Gas Station, Paycom Headquarters and Farmers Data Center.