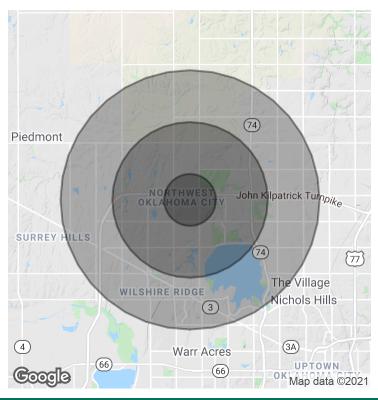

### **DEMOGRAPHICS (PER 2010 CENSUS; 5 MILES RADIUS)**

| Total Population    | 113,434   |
|---------------------|-----------|
| Population Density  | 113,434   |
| Median Age          | 38.2      |
| Median Age (Male)   | 36.5      |
| Median Age (Female) | 39.4      |
| Total Households    | 48,285    |
| # of Persons Per HH | 2.3       |
| Average HH Income   | \$78,265  |
| Average House Value | \$185,470 |
|                     |           |