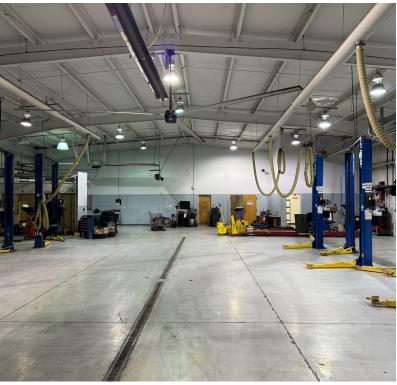

#### PROPERTY DESCRIPTION

Price Edwards & Company is proud to bring this excellent business opportunity formerly operating as a car dealership, located along the I-240 corridor in Oklahoma City. The premises include a 6,000 sf office showroom and an 11,900 sf maintenance shop, all situated on a 4.95-acre lot. This location benefits from high visibility due to its position in a high traffic area, making it ideal for various business uses. The site offers potential for redevelopment with ample space for expansion.

#### PROPERTY HIGHLIGHTS

- I-240 Frontage
- 6,000 sf office/showroom
- 11,900 sf maintenance shop
- 4.95 acres
- C-3 Zoning