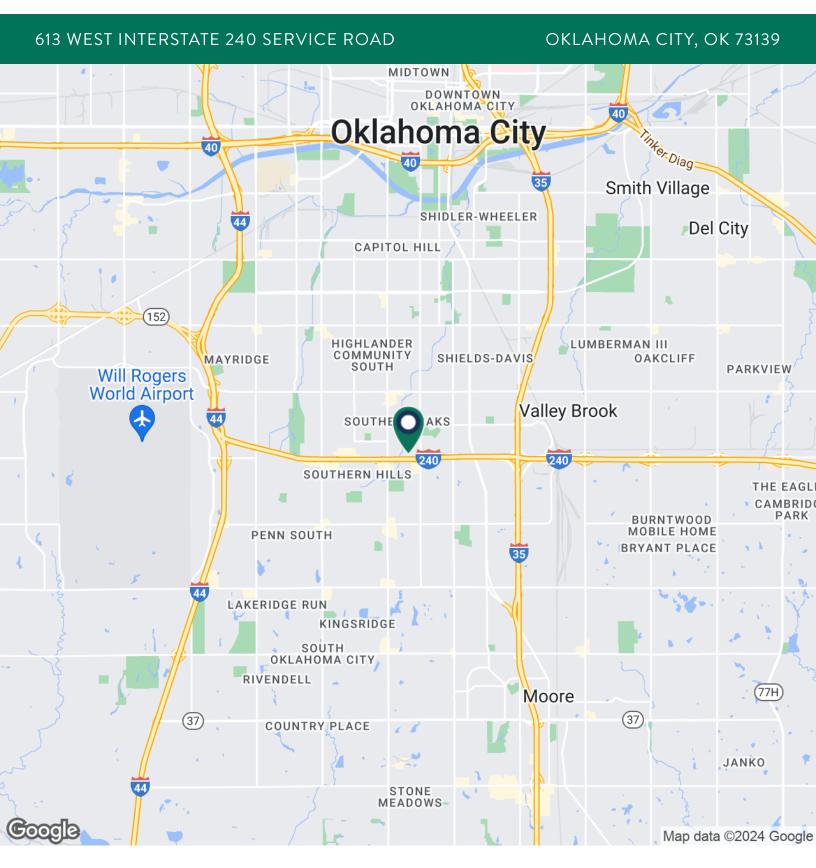

The site offers potential for redevelopment with ample space for expansion.

#### PROPERTY HIGHLIGHTS

- I-240 Frontage
- 6,000 sf office/showroom
- 11,900 sf maintenance shop
- 4.95 acres
- C-3 Zoning

#### **OFFERING SUMMARY**

| Sale Price:      | \$3,800,000 |
|------------------|-------------|
| Lot Size:        | 4.953 Acres |
| Building 1 Size: | 6,000 SF    |
| Building 2 Size: | 11,900 SF   |

#### **DANNY RIVERA**

drivera@priceedwards.com 0: 405.408.5449

### **ANDREW HOLDER**

aholder@priceedwards.com 0: 580.430.5124



# PRICE EDWARDS AND CO.



## 613 WEST INTERSTATE 240 SERVICE ROAD

# OKLAHOMA CITY, OK 73139









### **DANNY RIVERA**

drivera@priceedwards.com 0: 405.408.5449

### **ANDREW HOLDER**

aholder@priceedwards.com O: 580.430.5124



# PRICE EDWARDS AND CO.





**DANNY RIVERA** 

drivera@priceedwards.com 0: 405.408.5449

**ANDREW HOLDER** 

aholder@priceedwards.com O: 580.430.5124 PRICE EDWARDS