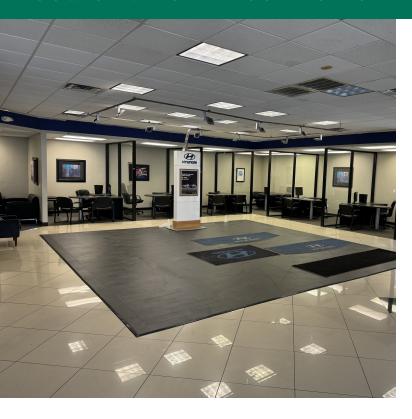

#### PROPERTY DESCRIPTION

Price Edwards & Company is proud to bring this excellent business opportunity formerly operating as a car dealership, located along the I-240 corridor in Oklahoma City. The premises include a 6,000 sf office showroom and an 11,900 sf maintenance shop, all situated on a 4.95-acre lot. This location benefits from high visibility due to its position in a high traffic area, making it ideal for various business uses. The site offers potential for redevelopment with ample space for expansion.

#### PROPERTY HIGHLIGHTS

- I-240 Frontage
- 6,000 sf office/showroom
- 11,900 sf maintenance shop
- 4.95 acres
- C-3 Zoning