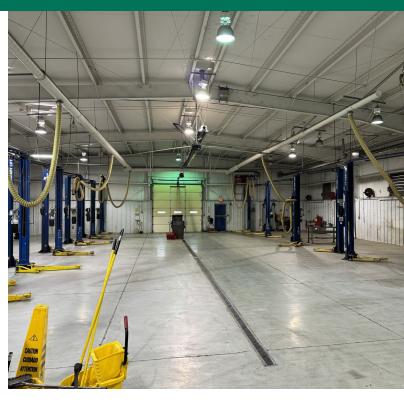

#### PROPERTY DESCRIPTION

Price Edwards & Company is proud to bring this excellent business opportunity formerly operating as a car dealership, located along the I-240 corridor in Oklahoma City. The premises include a 6,000 sf office showroom and an 11,900 sf maintenance shop, all situated on a 4.95-acre lot. This location benefits from high visibility due to its position in a high traffic area, making it ideal for various business uses. The site offers potential for redevelopment with ample space for expansion.

#### PROPERTY HIGHLIGHTS

- I-240 Frontage
- 6,000 sf office/showroom
- 11,900 sf maintenance shop
- 4.95 acres
- C-3 Zoning