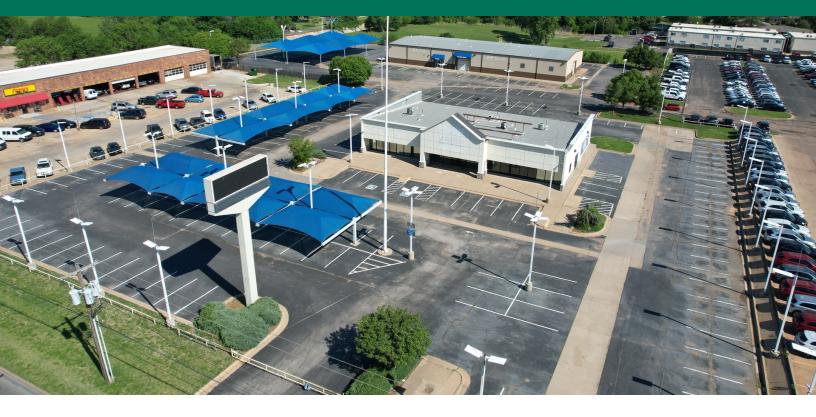

#### PROPERTY DESCRIPTION

Price Edwards & Company is proud to bring this excellent business opportunity formerly operating as a car dealership, located along the I-240 corridor in Oklahoma City. The premises include a 6,000 sf office showroom and an 11,900 sf maintenance shop, all situated on a 4.95-acre lot. This location benefits from high visibility due to its position in a high traffic area, making it ideal for various business uses. The site offers potential for redevelopment with ample space for expansion.

#### PROPERTY HIGHLIGHTS

- I-240 Frontage
- 6,000 sf office/showroom
- 11,900 sf maintenance shop
- 4.95 acres
- C-3 Zoning

#### **OFFERING SUMMARY**

| Sale Price:      | \$3,800,000 |
|------------------|-------------|
| Lot Size:        | 4.953 Acres |
| Building 1 Size: | 6,000 SF    |
| Building 2 Size: | 11,900 SF   |