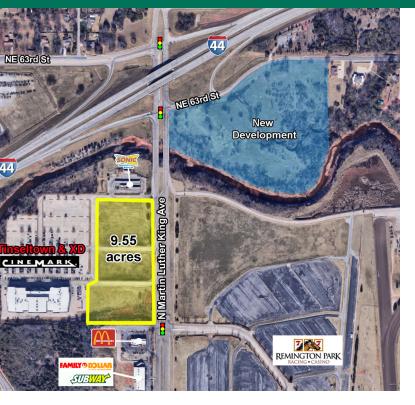

#### 9.55 ACRES ON N. MARTIN LUTHER KING AVE

## 6001 N MARTIN LUTHER KING AVE, OKC, OK 73111

#### PROPERTY DESCRIPTION

9.55 Acres +/- available For Sale on the highly traveled intersection of N Martin Luther King Ave & Interstate 44; one of the most popular destination areas in Oklahoma City. Exact square footage to be finalized with survey prior to sale.

#### PROPERTY HIGHLIGHTS

- Easy Access to I-44
- Minutes away from I-35 & I-235
- Land fronting popular Movie Theatre Tinseltown & XD Cinemark
- Located in the area known as the Adventure District featuring: Remington Park, Oklahoma City Zoo, Science Museum
  Oklahoma, National Cowboy & Western Heritage Museum