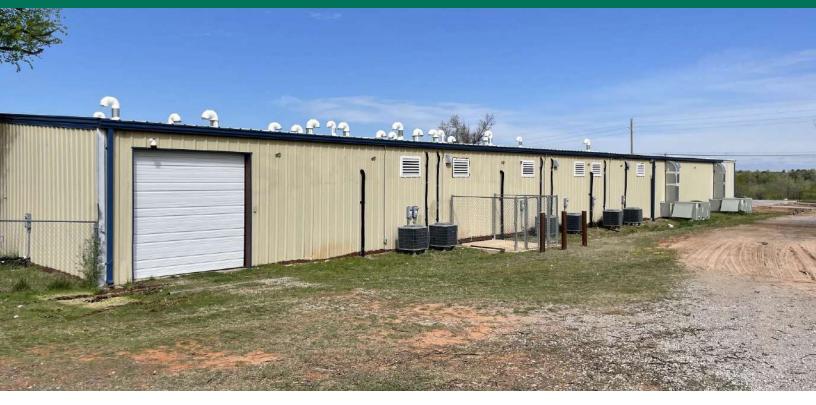

#### PROPERTY HIGHLIGHTS

- One 12,000 SF building
- One 500 SF building
- 6,000 SF pad available for additional construction
- Four 7.5 ton AC units
- Sixteen 5-ton heat pumps
- City water, septic system
- Water wells available
- Three phase power; 2,000 amps depending on configuration
- Possible owner financing

#### OFFERING SUMMARY

| Sale Price:           | \$899,000                                          |  |
|-----------------------|----------------------------------------------------|--|
|                       |                                                    |  |
| Lease Rate:           | Negoitable                                         |  |
|                       |                                                    |  |
| Available SF:         | (1) 12,000 SF building                             |  |
|                       | (1) 500 SF building                                |  |
|                       | 6,000 SF pad available for additional construction |  |
|                       |                                                    |  |
| Year Built/Remodeled: | 1981/2020                                          |  |
|                       |                                                    |  |
| Zoned:                | C-5 General Equiptment<br>District                 |  |