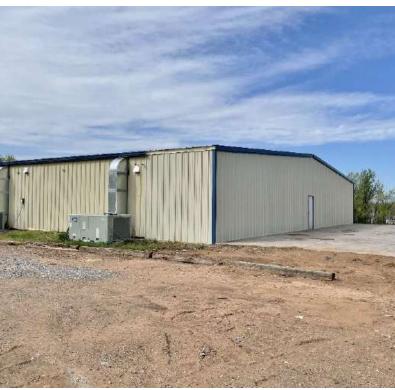

#### PROPERTY HIGHLIGHTS

- One 12,000 SF building
- One 500 SF building
- 6,000 SF pad available for additional construction
- Four 7.5 ton AC units
- Sixteen 5-ton heat pumps
- City water, septic system
- Water wells available
- Three phase power; 2,000 amps depending on configuration
- Possible owner financing

#### OFFERING SUMMARY

| Sale Price:           | \$899,000                                          |  |
|-----------------------|----------------------------------------------------|--|
|                       |                                                    |  |
| Lease Rate:           | Negoitable                                         |  |
|                       |                                                    |  |
| Available SF:         | (1) 12,000 SF building                             |  |
|                       | (1) 500 SF building                                |  |
|                       | 6,000 SF pad available for additional construction |  |
|                       |                                                    |  |
| Year Built/Remodeled: | 1981/2020                                          |  |
|                       |                                                    |  |
| Zoned:                | C-5 General Equiptment<br>District                 |  |