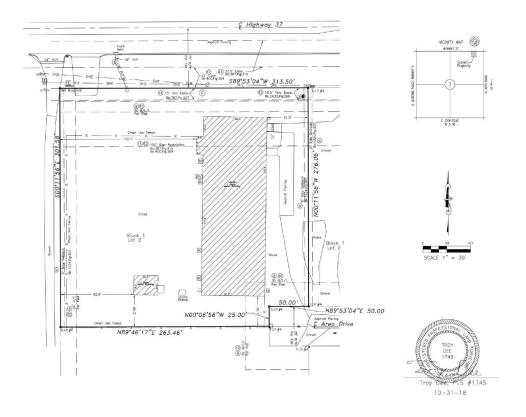

#### PROPERTY HIGHLIGHTS

- One 12,000 SF building
- One 500 SF building
- 6,000 SF pad available for additional construction
- Four 7.5 ton AC units
- Sixteen 5-ton heat pumps
- City water, septic system
- Water wells available
- Three phase power; 2,000 amps depending on configuration
- Possible owner financing

#### OFFERING SUMMARY

| Sale Price:           | \$899,000                                          |  |
|-----------------------|----------------------------------------------------|--|
|                       |                                                    |  |
| Lease Rate:           | Negoitable                                         |  |
|                       |                                                    |  |
| Available SF:         | (1) 12,000 SF building                             |  |
|                       | (1) 500 SF building                                |  |
|                       | 6,000 SF pad available for additional construction |  |
|                       |                                                    |  |
| Year Built/Remodeled: | 1981/2020                                          |  |
|                       |                                                    |  |
| Zoned:                | C-5 General Equiptment<br>District                 |  |