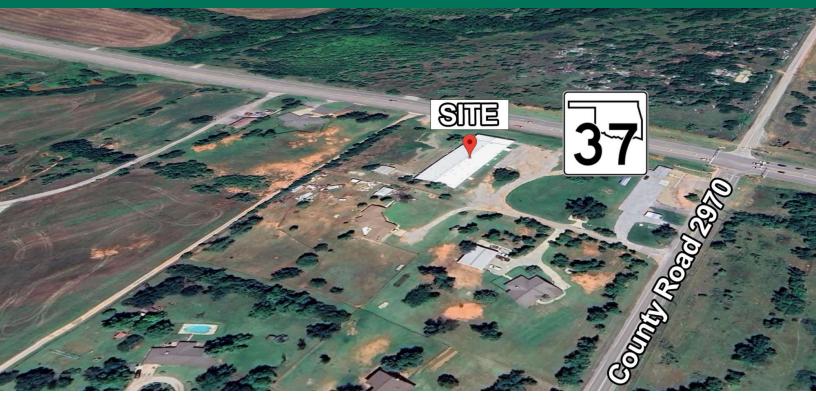

#### LOCATION DESCRIPTION

Located off Highway 37 one mile east of Mustang Road in Tuttle, Oklahoma.

- 6 miles west of I-44
- 6 miles east of downtown Tuttle
- 1 miles east of H.E. Bailey Turnpike / Norman Spur
- Located near State Highway 37 and State Highway 4