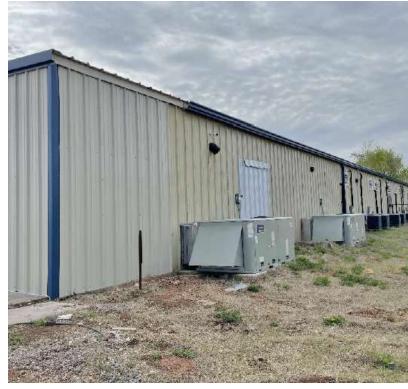

#### PROPERTY HIGHLIGHTS

- One 12,000 SF building
- One 500 SF building
- 6,000 SF pad available for additional construction
- Four 7.5 ton AC units
- Sixteen 5-ton heat pumps
- City water, septic system
- Water wells available
- Three phase power; 2,000 amps depending on configuration
- Possible owner financing

#### OFFERING SUMMARY

| Sale Price:           | \$899,000                                          |  |
|-----------------------|----------------------------------------------------|--|
|                       |                                                    |  |
| Lease Rate:           | Negoitable                                         |  |
|                       |                                                    |  |
| Available SF:         | (1) 12,000 SF building                             |  |
|                       | (1) 500 SF building                                |  |
|                       | 6,000 SF pad available for additional construction |  |
|                       |                                                    |  |
| Year Built/Remodeled: | 1981/2020                                          |  |
|                       |                                                    |  |
| Zoned:                | C-5 General Equiptment<br>District                 |  |