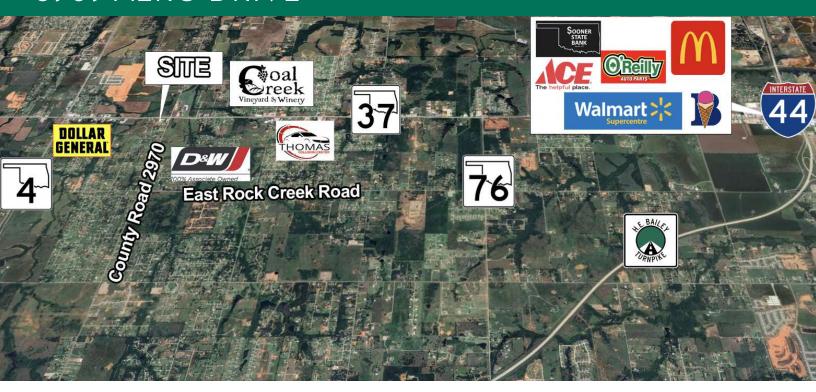

#### LOCATION DESCRIPTION

Located off Highway 37 one mile east of Mustang Road in Tuttle, Oklahoma.

- 6 miles west of I-44
- 6 miles east of downtown Tuttle
- 1 miles east of H.E. Bailey Turnpike / Norman Spur
- Located near State Highway 37 and State Highway 4