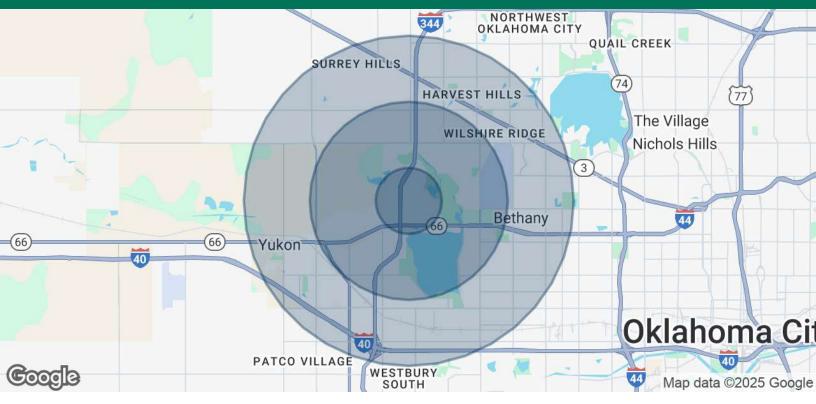

#### 5500 N MORGAN ROAD, YUKON, OK 73099

| POPULATION                               | 1 MILE           | 3 MILES | 5 MILES |
|------------------------------------------|------------------|---------|---------|
| Total Population                         | 2,259            | 38,869  | 148,666 |
| Average Age                              | 38               | 39      | 39      |
| Average Age (Male)                       | 37               | 37      | 37      |
| Average Age (Female)                     | 38               | 40      | 40      |
| HOUSEHOLDS & INCOME                      | 1 MILE           | 3 MILES | 5 MILES |
| Total Households                         | 907              | 14,629  | 57,810  |
|                                          |                  | 7 -     |         |
| # of Persons per HH                      | 2.5              | 2.7     | 2.6     |
| # of Persons per HH<br>Average HH Income | 2.5<br>\$128,400 |         |         |
| •                                        |                  | 2.7     | 2.6     |

Demographics data derived from AlphaMap

03242025

GIRMA MOANING gmoaning@priceedwards.com 0: 405.239.1244 C: 405.664.0062