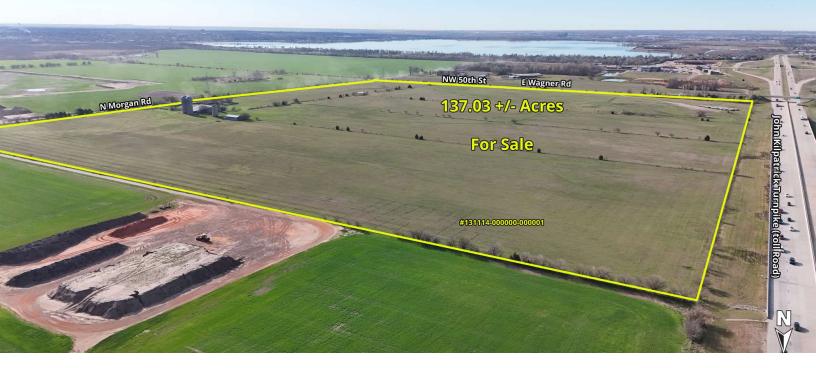

### 137 ACRES FOR SALE

#### 5500 N MORGAN ROAD, YUKON, OK 73099

FOR

SALE

GIRMA MOANING retail investment specialist gmoaning@priceedwards.cor

gmoaning@priceedwards.com 0: 405.239.1244 C: 405.664.0062 **Sale Price** \$3,900,000

#### **PROPERTY HIGHLIGHTS**

- Located in the Yukon area
- City of OKC Utilities Nearby
- Kilpatrick Turnpike Frontage
- Yukon Public School District
- AA Zoning
- 16,533 VPD

#### OFFERING SUMMARY

| Sale Price: | \$3,900,000  |
|-------------|--------------|
|             |              |
| Lot Size:   | 137.03 Acres |
|             |              |

GIRMA MOANING gmoaning@priceedwards.com 0: 405.239.1244 C: 405.664.0062