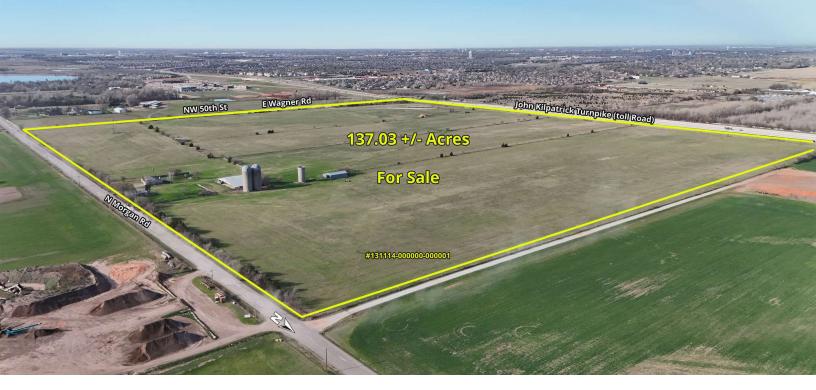

### 137 ACRES FOR SALE

#### 5500 N MORGAN ROAD, YUKON, OK 73099

FOR

SALE

GIRMA MOANING retail investment specialist gmoaning@priceedwards.cor

gmoaning@priceedwards.com 0: 405.239.1244 C: 405.664.0062 **Sale Price** \$3,900,000

#### **PROPERTY DESCRIPTION**

Boasting proximity to City of OKC utilities, Kilpatrick Turnpike frontage, and placement within the acclaimed Yukon Public School District, this property is ideal for forward-thinking investors seeking a lucrative opportunity. Whether you're looking to expand your land portfolio or are considering other investment avenues, this property presents numerous possibilities.

#### **PROPERTY HIGHLIGHTS**

- Located in the Yukon area
- City of OKC Utilities Nearby
- Kilpatrick Turnpike Frontage
- Yukon Public School District
- AA Zoning
- 16,533 VPD

#### OFFERING SUMMARY

| Sale Price: | \$3,900,000  |
|-------------|--------------|
|             |              |
| Lot Size:   | 137.03 Acres |
|             |              |

GIRMA MOANING gmoaning@priceedwards.com 0: 405.239.1244 C: 405.664.0062