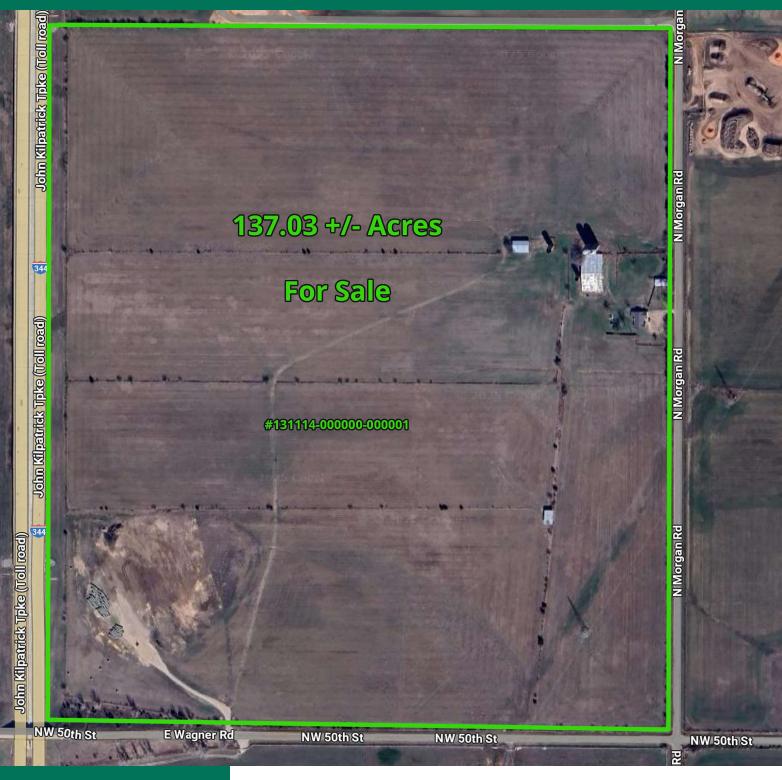

### 137 ACRES FOR SALE

#### 5500 N MORGAN ROAD, YUKON, OK 73099

FOR

SALE

GIRMA MOANING retail investment specialist gmoaning@priceedwards.cor

gmoaning@priceedwards.com 0: 405.239.1244 C: 405.664.0062 **Sale Price** \$3,900,000

#### **PROPERTY DESCRIPTION**

Boasting proximity to City of OKC utilities, Kilpatrick Turnpike frontage, and placement within the acclaimed Yukon Public School District, this property is ideal for forward-thinking investors seeking a lucrative opportunity. Whether you're looking to expand your land portfolio or are considering other investment avenues, this property presents numerous possibilities.

#### **PROPERTY HIGHLIGHTS**

- Located in the Yukon area
- City of OKC Utilities Nearby
- Kilpatrick Turnpike Frontage
- Yukon Public School District
- AA Zoning
- 16,533 VPD

#### OFFERING SUMMARY

| Sale Price: | \$3,900,000  |
|-------------|--------------|
|             |              |
| Lot Size:   | 137.03 Acres |
|             |              |

GIRMA MOANING gmoaning@priceedwards.com 0: 405.239.1244 C: 405.664.0062