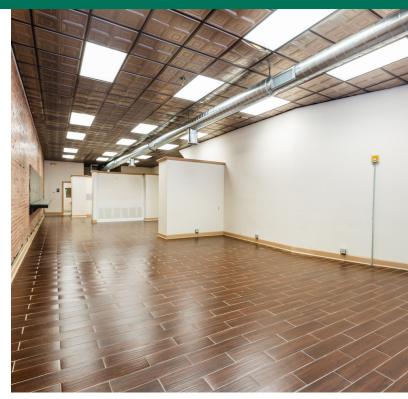

or residential units. All units are vacant, but move-in ready.

Inquire for additional information or to schedule a private tour.

### PROPERTY HIGHLIGHTS

- 3,800 SF Owner's Suite 3 bedroom, 2.5 bath with luxury finishes and functionality throughout
- Building spans the block between Colcord and West Main, which storefronts on both sides
- North windows overlook Bicentennial Park & the Civic Center
- New roof in 2020
- New and upgraded mechanical, electrical, plumbing and structural throughout

## **ALLISON BARTA BAILEY**

abailey@priceedwards.com 0: 405.239.1245 C: 405.620.3883

### OFFERING SUMMARY

| Sale Price:      | \$4,455,000 |
|------------------|-------------|
| Number of Units: | 5           |
| Building Size:   | 16,500 SF   |

## 518 COLCORD DRIVE

## **INVESTMENT UNITS**









## **ALLISON BARTA BAILEY**

abailey@priceedwards.com 0: 405.239.1245 C: 405.620.3883

518 COLCORD DRIVE

OWNER'S SUITE - ADDITIONAL PHOTOS AVAILABLE UPON REQUEST





## **ALLISON BARTA BAILEY**

abailey@priceedwards.com 0: 405.239.1245 C: 405.620.3883



## **ALLISON BARTA BAILEY**

abailey@priceedwards.com 0: 405.239.1245 C: 405.620.3883