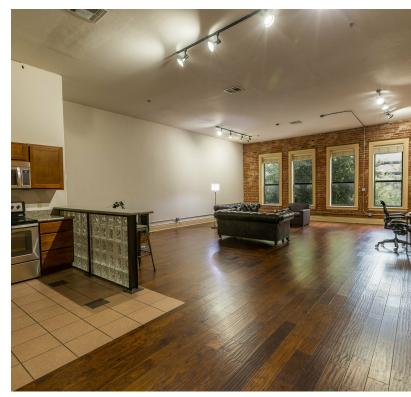

### PROPERTY HIGHLIGHTS

- 3,800 SF Owner's Suite 3 bedroom, 2.5 bath with luxury finishes and functionality throughout
- Building spans the block between Colcord and West Main, which storefronts on both sides
- North windows overlook Bicentennial Park & the Civic Center
- New roof in 2020
- New and upgraded mechanical, electrical, plumbing and structural throughout

## **ALLISON BARTA BAILEY**

abailey@priceedwards.com 0: 405.239.1245 C: 405.620.3883

518 COLCORD DRIVE

OWNER'S SUITE - ADDITIONAL PHOTOS AVAILABLE UPON REQUEST