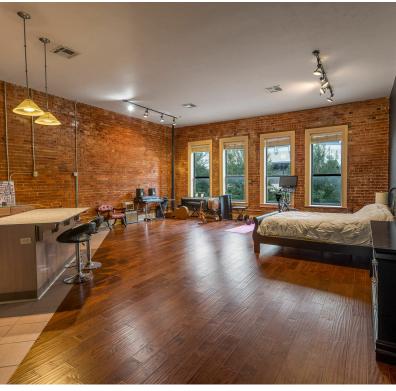

### PROPERTY HIGHLIGHTS

- 3,800 SF Owner's Suite 3 bedroom, 2.5 bath with luxury finishes and functionality throughout
- Building spans the block between Colcord and West Main, which storefronts on both sides
- North windows overlook Bicentennial Park & the Civic Center
- New roof in 2020
- New and upgraded mechanical, electrical, plumbing and structural throughout

## **ALLISON BARTA BAILEY**

abailey@priceedwards.com 0: 405.239.1245 C: 405.620.3883

518 COLCORD DRIVE

OWNER'S SUITE - ADDITIONAL PHOTOS AVAILABLE UPON REQUEST