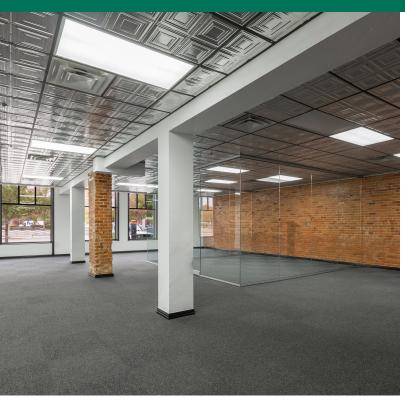

loor residential units. All units are vacant, but move-in ready.

Inquire for additional information or to schedule a private tour.

### PROPERTY HIGHLIGHTS

- 3,800 SF Owner's Suite 3 bedroom, 2.5 bath with luxury finishes and functionality throughout
- Building spans the block between Colcord and West Main, which storefronts on both sides
- North windows overlook Bicentennial Park & the Civic Center
- New roof in 2020
- New and upgraded mechanical, electrical, plumbing and structural throughout

## **ALLISON BARTA BAILEY**

abailey@priceedwards.com 0: 405.239.1245 C: 405.620.3883

### OFFERING SUMMARY

| Sale Price:      | \$4,455,000 |
|------------------|-------------|
| Number of Units: | 5           |
| Building Size:   | 16,500 SF   |

## 518 COLCORD DRIVE

## **INVESTMENT UNITS**









## **ALLISON BARTA BAILEY**

abailey@priceedwards.com 0: 405.239.1245 C: 405.620.3883

518 COLCORD DRIVE

OWNER'S SUITE - ADDITIONAL PHOTOS AVAILABLE UPON REQUEST





## **ALLISON BARTA BAILEY**

abailey@priceedwards.com 0: 405.239.1245 C: 405.620.3883



## **ALLISON BARTA BAILEY**

abailey@priceedwards.com 0: 405.239.1245 C: 405.620.3883