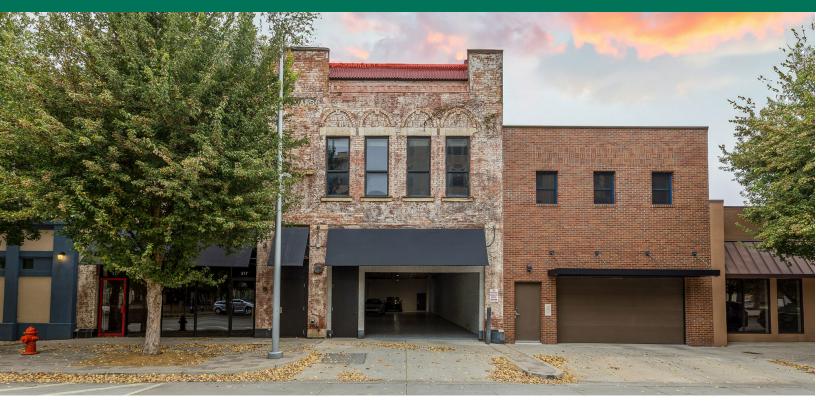

### PROPERTY DESCRIPTION

518 Colcord is a one-of-a-kind property in Downtown OKC.

This property boasts an owner's residential suite worthy of Architectural Digest, on site garage parking for up to 6 vehicles and four additional investment suites. Investment units include one ground floor retail unit (1,750 SF), one ground floor office unit (2,500 SF) and two 2nd floor residential units. All units are vacant, but move-in ready.

### PROPERTY HIGHLIGHTS

- 3,800 SF Owner's Suite 3 bedroom, 2.5 bath with luxury finishes and functionality throughout
- Building spans the block between Colcord and West Main, which storefronts on both sides
- North windows overlook Bicentennial Park & the Civic Center
- New roof in 2020
- New and upgraded mechanical, electrical, plumbing and structural throughout