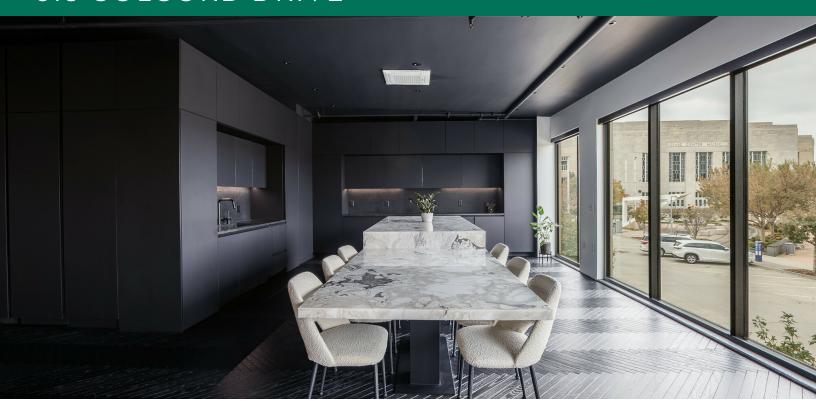

### PROPERTY DESCRIPTION

518 Colcord is a one-of-a-kind property in Downtown OKC.

This property boasts an owner's residential suite worthy of Architectural Digest, on site garage parking for up to 6 vehicles and four additional investment suites. Investment units include one ground floor retail unit (1,750 SF), one ground floor office unit (2,500 SF) and two 2nd floor residential units. All units are vacant, but move-in ready.

### PROPERTY HIGHLIGHTS

- 3,800 SF Owner's Suite 3 bedroom, 2.5 bath with luxury finishes and functionality throughout
- Building spans the block between Colcord and West Main, which storefronts on both sides
- North windows overlook Bicentennial Park & the Civic Center
- New roof in 2020
- New and upgraded mechanical, electrical, plumbing and structural throughout