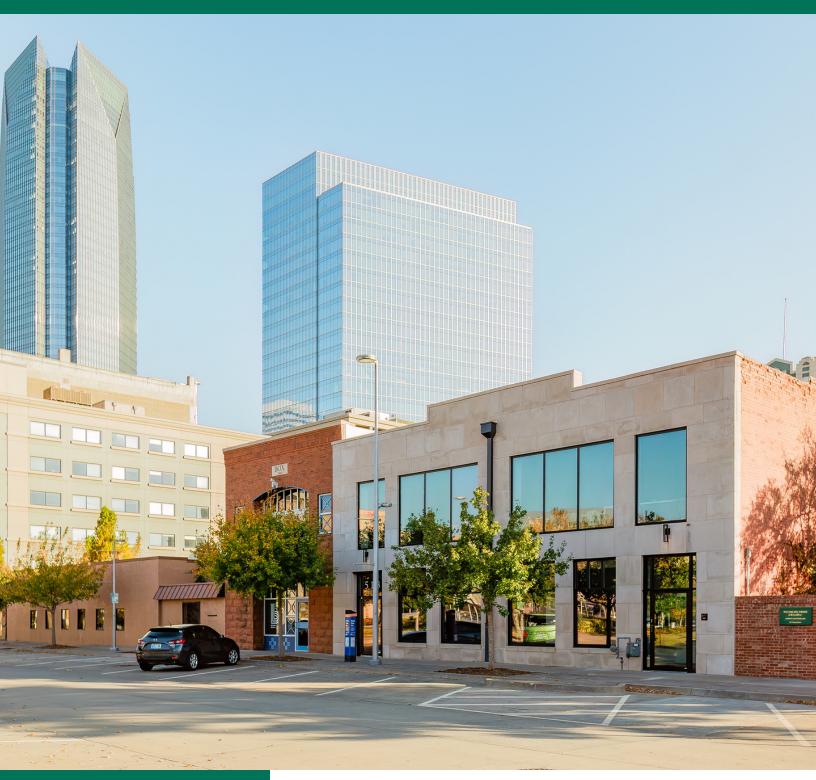

## 518 COLCORD DRIVE

Price Edwards - Urban abailey@priceedwards.com 0: 405.239.1245 C: 405.620.3883

Sale Price \$4,455,000

### PROPERTY DESCRIPTION

518 Colcord is a one-of-a-kind property in Downtown OKC.

This property boasts an owner's residential suite worthy of Architectural Digest, on site garage parking for up to 6 vehicles and four additional investment suites. Investment units include one ground floor retail unit (1,750 SF), one ground floor office unit (2,500 SF) and two 2nd floor residential units. All units are vacant, but move-in ready.

### PROPERTY HIGHLIGHTS

- 3,800 SF Owner's Suite 3 bedroom, 2.5 bath with luxury finishes and functionality throughout
- Building spans the block between Colcord and West Main, which storefronts on both sides
- North windows overlook Bicentennial Park & the Civic Center
- New roof in 2020
- New and upgraded mechanical, electrical, plumbing and structural throughout