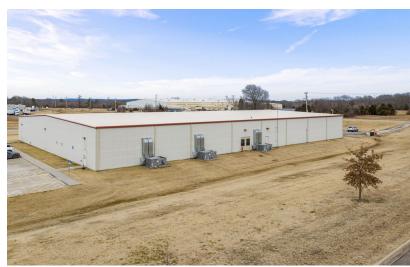

### Free Standing Office Building | For Sale 502 George Glenn Blvd, Sallisaw, OK 74955

| OFFERING SUMMARY |             | PROPERTY OVERVIEW                                                               |
|------------------|-------------|---------------------------------------------------------------------------------|
| Sale Price:      | \$3,000,000 | This Fully occupied, well maintained Office Building is being offered for Sale. |
| Building Size:   | 22,500 SF   |                                                                                 |
| Lot Size:        | 7.40 Acres  | PROPERTY HIGHLIGHTS                                                             |
| Price / SF:      | \$133.33    | Office Building                                                                 |
| Cap Rate:        | 8.48%       | <ul><li>OKDHS tenant in place</li><li>New Roof</li></ul>                        |
| NOI:             | \$254,338   | <ul><li>New Roof</li><li>Large parking areas</li></ul>                          |
| Year Built:      | 2011        |                                                                                 |