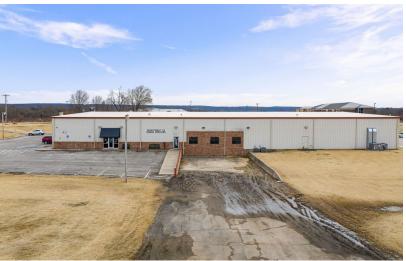

### Free Standing Office Building | For Sale 502 George Glenn Blvd, Sallisaw, OK 74955

| OFFERING SUMMARY |             | PROPERTY OVERVIEW                                                               |
|------------------|-------------|---------------------------------------------------------------------------------|
| Sale Price:      | \$3,000,000 | This Fully occupied, well maintained Office Building is being offered for Sale. |
| Building Size:   | 22,500 SF   |                                                                                 |
| Lot Size:        | 7.40 Acres  | PROPERTY HIGHLIGHTS                                                             |
| Price / SF:      | \$133.33    | Office Building                                                                 |
| Cap Rate:        | 8.48%       | <ul><li>OKDHS tenant in place</li><li>New Roof</li></ul>                        |
| NOI:             | \$254,338   | <ul><li>New Roof</li><li>Large parking areas</li></ul>                          |
| Year Built:      | 2011        |                                                                                 |