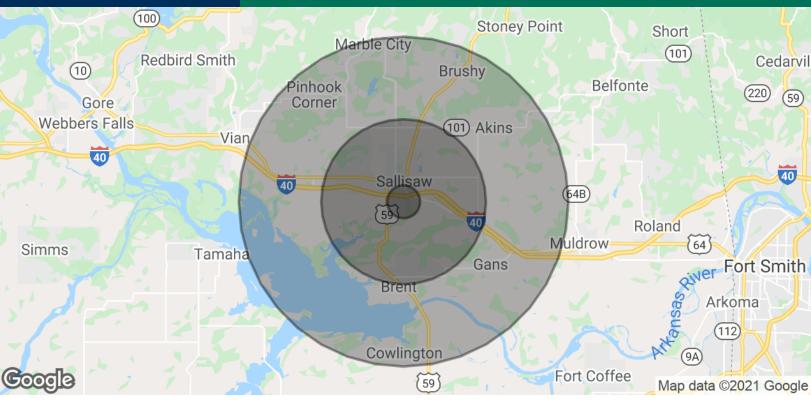

### Free Standing Office Building | For Sale 502 George Glenn Blvd, Sallisaw, OK 74955

| POPULATION           | 1 MILE   | 5 MILES  | 10 MILES |
|----------------------|----------|----------|----------|
| Total Population     | 1,526    | 13,155   | 21,254   |
| Average age          | 37.8     | 35.9     | 37.3     |
| Average age (Male)   | 30.2     | 32.7     | 35.3     |
| Average age (Female) | 40.5     | 37.1     | 37.9     |
| HOUSEHOLDS & INCOME  | 1 MILE   | 5 MILES  | 10 MILES |
| Total households     | 593      | 4,933    | 7,852    |
| # of persons per HH  | 2.6      | 2.7      | 2.7      |
| Average HH income    | \$40,710 | \$41,284 | \$42,963 |
| Average house value  |          | \$97,554 | \$95,566 |
|                      |          |          |          |

\* Demographic data derived from 2010 US Census

05072021

GIRMA MOANING 405.239.1244 gmoaning@priceedwards.com priceedwards.com

The information contained herein is from sources deemed reliable. No representation is made to the accuracy herein. Photos herein are the property of their respective owners, and use of them without express written consent of the owner is prohibited