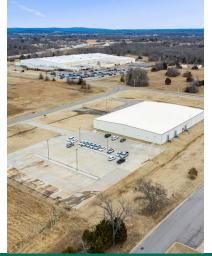

### Free Standing Office Building | For Sale 502 George Glenn Blvd, Sallisaw, OK 74955

| POPULATION           | 1 MILE   | 5 MILES  | 10 MILES |
|----------------------|----------|----------|----------|
| Total Population     | 1,526    | 13,155   | 21,254   |
| Average age          | 37.8     | 35.9     | 37.3     |
| Average age (Male)   | 30.2     | 32.7     | 35.3     |
| Average age (Female) | 40.5     | 37.1     | 37.9     |
| HOUSEHOLDS & INCOME  | 1 MILE   | 5 MILES  | 10 MILES |
| Total households     | 593      | 4,933    | 7,852    |
| # of persons per HH  | 2.6      | 2.7      | 2.7      |
| Average HH income    | \$40,710 | \$41,284 | \$42,963 |
| Average house value  |          | \$97,554 | \$95,566 |
|                      |          |          |          |