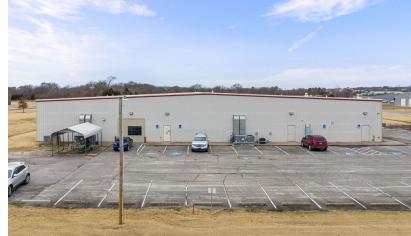

### Free Standing Office Building | For Sale 502 George Glenn Blvd, Sallisaw, OK 74955

| OFFERING SUMMARY |             | PROPERTY OVERVIEW                                                               |
|------------------|-------------|---------------------------------------------------------------------------------|
| Sale Price:      | \$3,000,000 | This Fully occupied, well maintained Office Building is being offered for Sale. |
| Building Size:   | 22,500 SF   |                                                                                 |
| Lot Size:        | 7.40 Acres  | PROPERTY HIGHLIGHTS                                                             |
| Price / SF:      | \$133.33    | Office Building                                                                 |
| Cap Rate:        | 8.48%       | <ul><li>OKDHS tenant in place</li><li>New Roof</li></ul>                        |
| NOI:             | \$254,338   | <ul><li>New Roof</li><li>Large parking areas</li></ul>                          |
| Year Built:      | 2011        |                                                                                 |