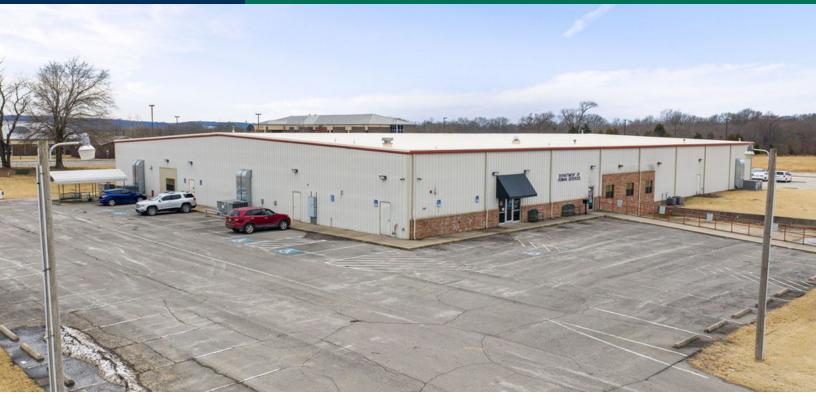

### Free Standing Office Building | For Sale 502 George Glenn Blvd, Sallisaw, OK 74955

| OFFERING SUMMARY |             | PROPERTY OVERVIEW                                                               |
|------------------|-------------|---------------------------------------------------------------------------------|
| Sale Price:      | \$3,000,000 | This Fully occupied, well maintained Office Building is being offered for Sale. |
| Building Size:   | 22,500 SF   |                                                                                 |
| Lot Size:        | 7.40 Acres  | PROPERTY HIGHLIGHTS                                                             |
| Price / SF:      | \$133.33    | Office Building                                                                 |
| Cap Rate:        | 8.48%       | <ul><li>OKDHS tenant in place</li><li>New Roof</li></ul>                        |
| NOI:             | \$254,338   | <ul><li>New Roof</li><li>Large parking areas</li></ul>                          |
| Year Built:      | 2011        |                                                                                 |