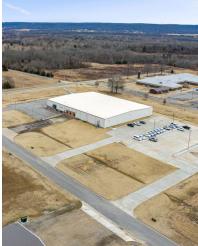

### Free Standing Office Building | For Sale 502 George Glenn Blvd, Sallisaw, OK 74955

| OFFERING SUMMARY |             | PROPERTY OVERVIEW                                                               |
|------------------|-------------|---------------------------------------------------------------------------------|
| Sale Price:      | \$3,000,000 | This Fully occupied, well maintained Office Building is being offered for Sale. |
| Building Size:   | 22,500 SF   |                                                                                 |
| Lot Size:        | 7.40 Acres  | PROPERTY HIGHLIGHTS                                                             |
| Price / SF:      | \$133.33    | Office Building                                                                 |
| Cap Rate:        | 8.48%       | <ul><li>OKDHS tenant in place</li><li>New Roof</li></ul>                        |
| NOI:             | \$254,338   | <ul><li>New Roof</li><li>Large parking areas</li></ul>                          |
| Year Built:      | 2011        |                                                                                 |