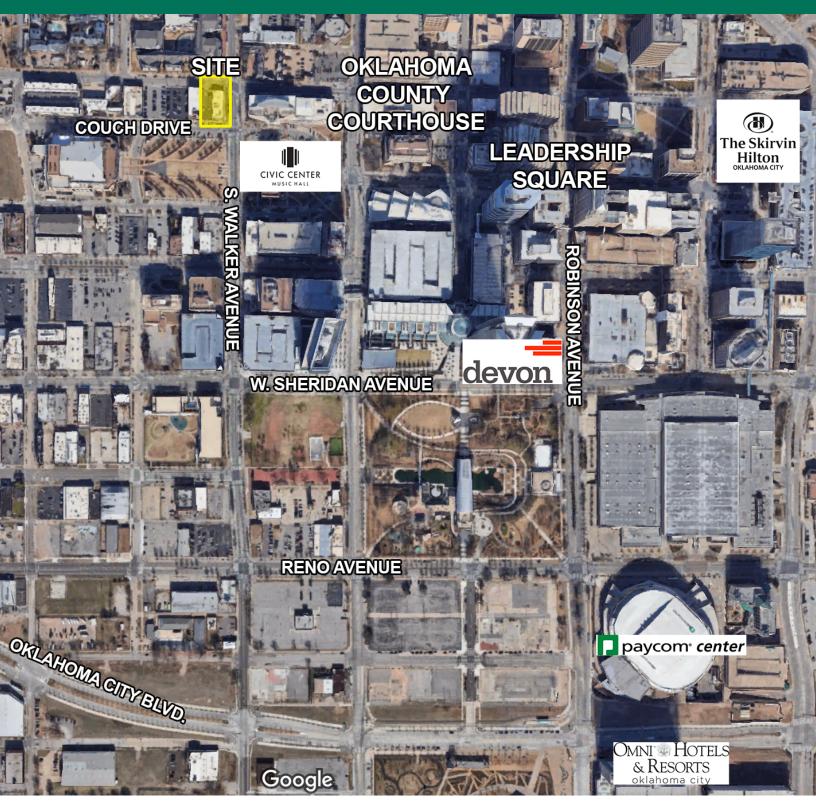

#### LOCATION DESCRIPTION

Located in the Central Business District between Main Street and 4th Street. Easily accessible from I-235 and I-40.