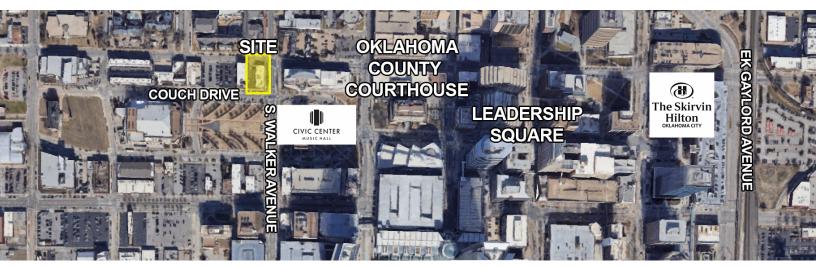

#### LOCATION DESCRIPTION

Located in the Central Business District between Main Street and 4th Street. Easily accessible from I-235 and I-40.