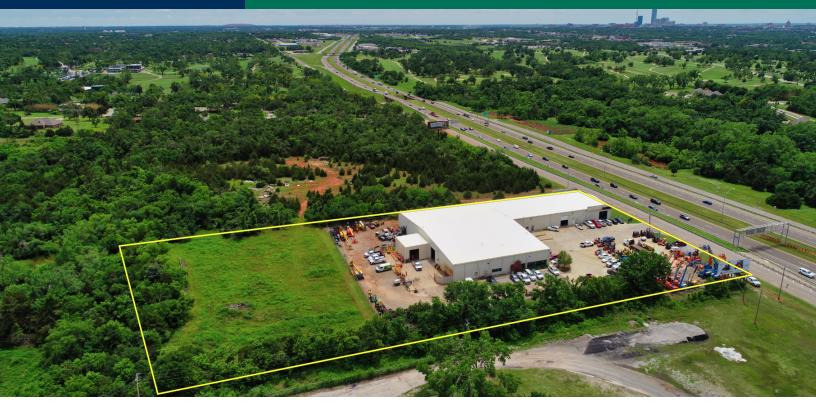

### **OFFERING SUMMARY**

| Sale Price:    | \$3,000,000 |
|----------------|-------------|
| Building Size: | 35,040 SF   |
| Lot Size:      | 3.67 Acres  |
| Price / SF:    | \$85.61     |
| Year Built:    | 1977        |
| Renovated:     | 1998        |
| Zoning:        | I-2         |
|                |             |

#### **PROPERTY OVERVIEW**

\*\*Outside of City Limits: No City Sales Tax (Potential savings of 4.13%)\*\* This I-35 frontage property is conveniently located for all your business needs. Plenty of outdoor yard storage with room to grow at 3.67 acres.

#### **PROPERTY HIGHLIGHTS**

- 6,782 SF Office
- 3.67 Acres
- 1 Dock Door
- 6 Total Doors
- New Roof, 2019
- 25 ft Clear Height at Center, 20 ft Eve
- 1000 Amps 3 Phase
- Fully Sprinkled Building
- Updated LED Lighting Throughout