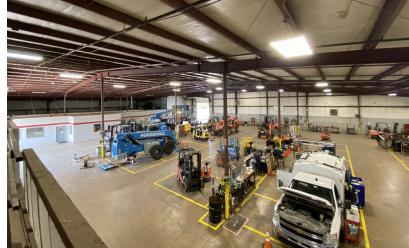

#### **PROPERTY HIGHLIGHTS**

- 6,782 SF Office
- 3.67 Acres
- 1 Dock Door
- 6 Total Doors
- New Roof, 2019
- 25 ft Clear Height at Center, 20 ft Eve
- 1000 Amps 3 Phase
- Fully Sprinkled Building
- Updated LED Lighting Throughout