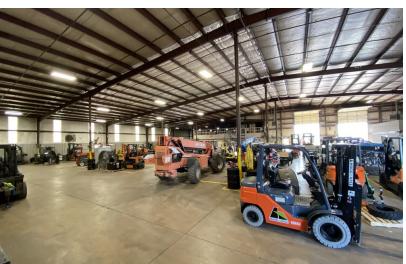

#### **PROPERTY HIGHLIGHTS**

- 6,782 SF Office
- 3.67 Acres
- 1 Dock Door
- 6 Total Doors
- New Roof, 2019
- 25 ft Clear Height at Center, 20 ft Eve
- 1000 Amps 3 Phase
- Fully Sprinkled Building
- Updated LED Lighting Throughout