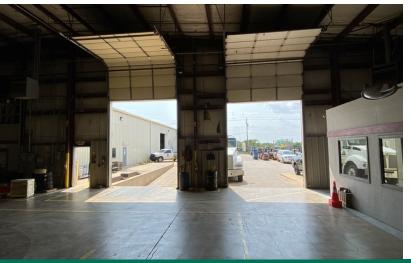

#### **PROPERTY HIGHLIGHTS**

- 6,782 SF Office
- 3.67 Acres
- 1 Dock Door
- 6 Total Doors
- New Roof, 2019
- 25 ft Clear Height at Center, 20 ft Eve
- 1000 Amps 3 Phase
- Fully Sprinkled Building
- Updated LED Lighting Throughout