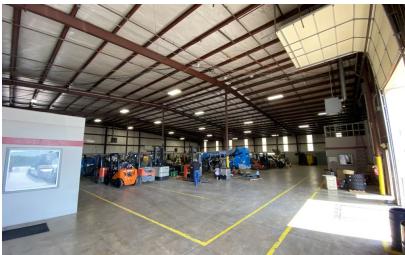

#### **PROPERTY HIGHLIGHTS**

- 6,782 SF Office
- 3.67 Acres
- 1 Dock Door
- 6 Total Doors
- New Roof, 2019
- 25 ft Clear Height at Center, 20 ft Eve
- 1000 Amps 3 Phase
- Fully Sprinkled Building
- Updated LED Lighting Throughout