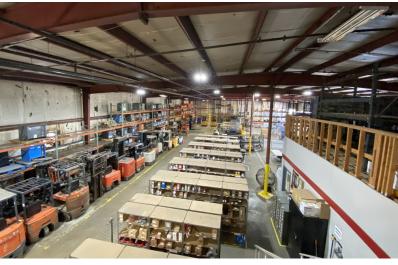

#### **PROPERTY HIGHLIGHTS**

- 6,782 SF Office
- 3.67 Acres
- 1 Dock Door
- 6 Total Doors
- New Roof, 2019
- 25 ft Clear Height at Center, 20 ft Eve
- 1000 Amps 3 Phase
- Fully Sprinkled Building
- Updated LED Lighting Throughout