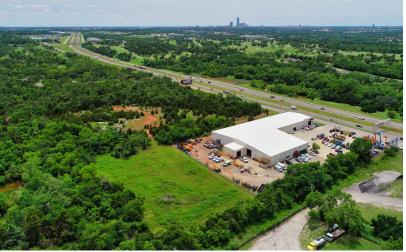

### **OFFERING SUMMARY**

| Sale Price:    | \$3,000,000 |
|----------------|-------------|
| Building Size: | 35,040 SF   |
| Lot Size:      | 3.67 Acres  |
| Price / SF:    | \$85.61     |
| Year Built:    | 1977        |
| Renovated:     | 1998        |
| Zoning:        | I-2         |
|                |             |

#### **PROPERTY OVERVIEW**

\*\*Outside of City Limits: No City Sales Tax (Potential savings of 4.13%)\*\* This I-35 frontage property is conveniently located for all your business needs. Plenty of outdoor yard storage with room to grow at 3.67 acres.

#### **PROPERTY HIGHLIGHTS**

- 6,782 SF Office
- 3.67 Acres
- 1 Dock Door
- 6 Total Doors
- New Roof, 2019
- 25 ft Clear Height at Center, 20 ft Eve
- 1000 Amps 3 Phase
- Fully Sprinkled Building
- Updated LED Lighting Throughout