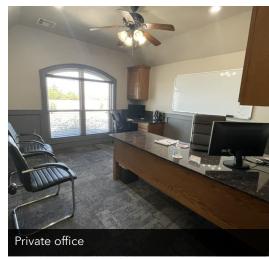

#### PROPERTY DESCRIPTION

This 5,100 SF property offers a prime location near I-240 and Sunnylane, ideal for businesses seeking high visibility and easy access to major highways, Tinker AFB, or the hospital. Perfect for oil & gas professionals, home builders, and healthcare-related businesses, it features a versatile layout with a reception area, multiple office suites, conference rooms, and a unique bedroom/shower combination upstairs. This accessible and functional space is tailored for fast-paced professionals in Oklahoma City, ensuring a perfect blend of convenience and efficiency.

### PROPERTY HIGHLIGHTS

- Prime location off I-240 and near Tinker AFB
- Versatile layout with conference rooms, private offices, as well as space for cubicles
- · High visibility