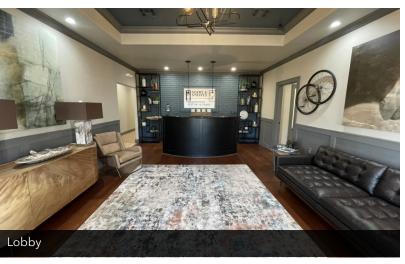

#### PROPERTY DESCRIPTION

This 5,100 SF property offers a prime location near I-240 and Sunnylane, ideal for businesses seeking high visibility and easy access to major highways, Tinker AFB, or the hospital. Perfect for oil & gas professionals, home builders, and healthcare-related businesses, it features a versatile layout with a reception area, multiple office suites, conference rooms, and a unique bedroom/shower combination upstairs. This accessible and functional space is tailored for fast-paced professionals in Oklahoma City, ensuring a perfect blend of convenience and efficiency.