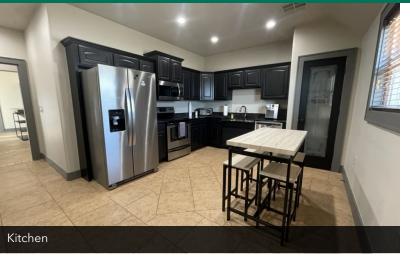

#### PROPERTY DESCRIPTION

This 5,100 SF property offers a prime location near I-240 and Sunnylane, ideal for businesses seeking high visibility and easy access to major highways, Tinker AFB, or the hospital. Perfect for oil & gas professionals, home builders, and healthcare-related businesses, it features a versatile layout with a reception area, multiple office suites, conference rooms, and a unique bedroom/shower combination upstairs. This accessible and functional space is tailored for fast-paced professionals in Oklahoma City, ensuring a perfect blend of convenience and efficiency.