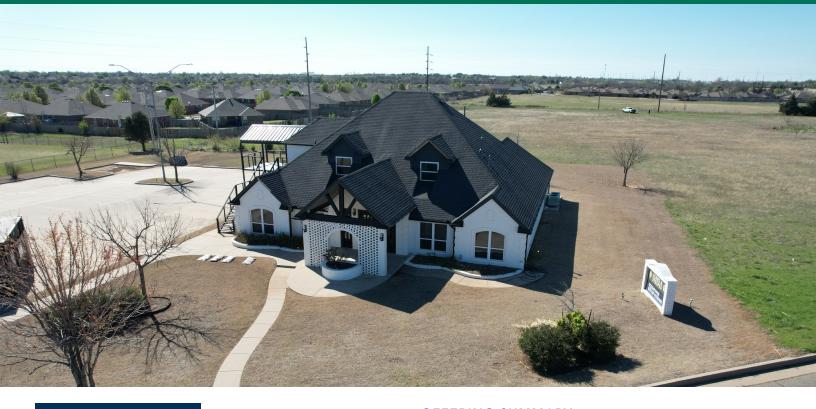

### 4420 E I-240 SERVICE ROAD

OKLAHOMA CITY, OK 73135

#### PROPERTY DESCRIPTION

This 5,100 SF property offers a prime location near I-240 and Sunnylane, ideal for businesses seeking high visibility and easy access to major highways, Tinker AFB, or the hospital. Perfect for oil & gas professionals, home builders, and healthcare-related businesses, it features a versatile layout with a reception area, multiple office suites, conference rooms, and a unique bedroom/shower combination upstairs. This accessible and functional space is tailored for fast-paced professionals in Oklahoma City, ensuring a perfect blend of convenience and efficiency.

### PROPERTY HIGHLIGHTS

- Prime location off I-240 and near Tinker AFB
- Versatile layout with conference rooms, private offices, as well as space for cubicles
- · High visibility

### OFFERING SUMMARY

| Sale Price:    | \$1,020,000 |
|----------------|-------------|
|                |             |
| Building Size: | 5,100 SF    |
|                |             |
| Year Built:    | 2007        |
|                |             |
| Lot Size:      | 1.26 Acres  |