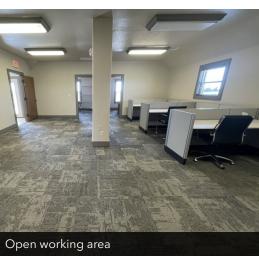

#### PROPERTY DESCRIPTION

This 5,100 SF property offers a prime location near I-240 and Sunnylane, ideal for businesses seeking high visibility and easy access to major highways, Tinker AFB, or the hospital. Perfect for oil & gas professionals, home builders, and healthcare-related businesses, it features a versatile layout with a reception area, multiple office suites, conference rooms, and a unique bedroom/shower combination upstairs. This accessible and functional space is tailored for fast-paced professionals in Oklahoma City, ensuring a perfect blend of convenience and efficiency.

### PROPERTY HIGHLIGHTS

- Prime location off I-240 and near Tinker AFB
- Versatile layout with conference rooms, private offices, as well as space for cubicles
- · High visibility