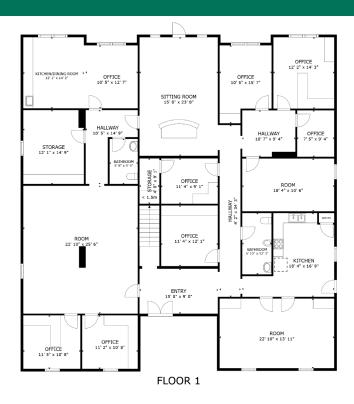

#### PROPERTY DESCRIPTION

This 5,100 SF property offers a prime location near I-240 and Sunnylane, ideal for businesses seeking high visibility and easy access to major highways, Tinker AFB, or the hospital. Perfect for oil & gas professionals, home builders, and healthcare-related businesses, it features a versatile layout with a reception area, multiple office suites, conference rooms, and a unique bedroom/shower combination upstairs. This accessible and functional space is tailored for fast-paced professionals in Oklahoma City, ensuring a perfect blend of convenience and efficiency.

### PROPERTY HIGHLIGHTS

- Prime location off I-240 and near Tinker AFB
- Versatile layout with conference rooms, private offices, as well as space for cubicles
- · High visibility