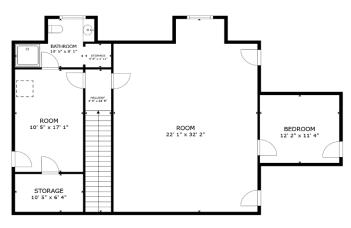

conference rooms, private offices, as well as space for cubicles
- · High visibility

#### **IAN SELF**

iself@priceedwards.com 0: 405.239.1271

### **AARON DIEHL**

adiehl@priceedwards.com 0: 405.651.3308

### OFFERING SUMMARY

| Sale Price:    | \$1,020,000 |
|----------------|-------------|
|                |             |
| Building Size: | 5,100 SF    |
|                |             |
| Year Built:    | 2007        |
|                |             |
| Lot Size:      | 1.26 Acres  |

# PRICE EDWARDS AND CO.



### 4420 E I-240 SERVICE ROAD

### OKLAHOMA CITY, OK 73135















### **IAN SELF**

iself@priceedwards.com 0: 405.239.1271

### **AARON DIEHL**

adiehl@priceedwards.com 0: 405.651.3308

# PRICE EDWARDS AND CO.



### 4420 E I-240 SERVICE ROAD

OKLAHOMA CITY, OK 73135





FLOOR 2

### **IAN SELF**

iself@priceedwards.com 0: 405.239.1271

### **AARON DIEHL**

adiehl@priceedwards.com 0: 405.651.3308