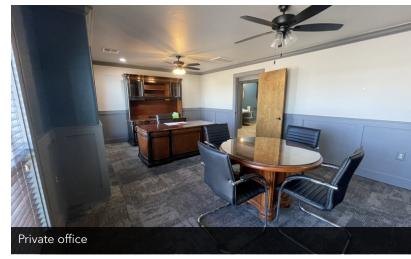

#### PROPERTY DESCRIPTION

This 5,100 SF property offers a prime location near I-240 and Sunnylane, ideal for businesses seeking high visibility and easy access to major highways, Tinker AFB, or the hospital. Perfect for oil & gas professionals, home builders, and healthcare-related businesses, it features a versatile layout with a reception area, multiple office suites, conference rooms, and a unique bedroom/shower combination upstairs. This accessible and functional space is tailored for fast-paced professionals in Oklahoma City, ensuring a perfect blend of convenience and efficiency.

### PROPERTY HIGHLIGHTS

- Prime location off I-240 and near Tinker AFB
- Versatile layout with conference rooms, private offices, as well as space for cubicles
- · High visibility