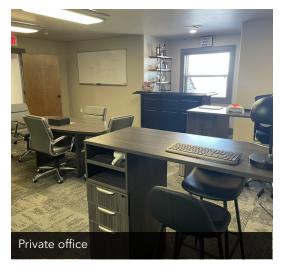

#### PROPERTY DESCRIPTION

This 5,100 SF property offers a prime location near I-240 and Sunnylane, ideal for businesses seeking high visibility and easy access to major highways, Tinker AFB, or the hospital. Perfect for oil & gas professionals, home builders, and healthcare-related businesses, it features a versatile layout with a reception area, multiple office suites, conference rooms, and a unique bedroom/shower combination upstairs. This accessible and functional space is tailored for fast-paced professionals in Oklahoma City, ensuring a perfect blend of convenience and efficiency.

### PROPERTY HIGHLIGHTS

- Prime location off I-240 and near Tinker AFB
- Versatile layout with conference rooms, private offices, as well as space for cubicles
- · High visibility