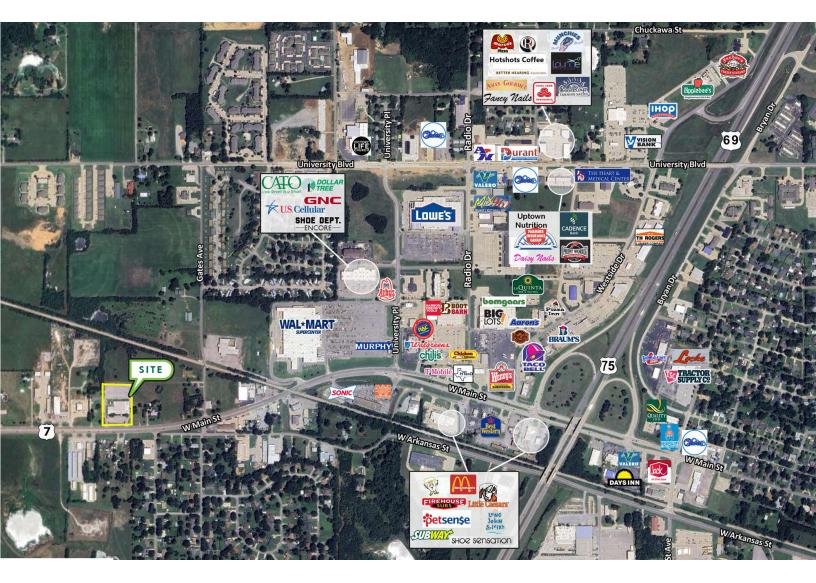

#### **PROPERTY DESCRIPTION**

Located on the west side of Durant, in close proximity to the Highway 70 Bypass providing quick access to Dallas, Texas, this Class B office space offers a prime location for businesses seeking functionality and comfort. Each suite is thoughtfully designed to include a welcoming reception area, multiple individual offices, a designated copy area, and convenient restrooms. The largest suite stands out with its comprehensive built-in central filing system, spacious cubicles, a well-equipped conference room, and a relaxing break room, making it an ideal choice for growing companies.