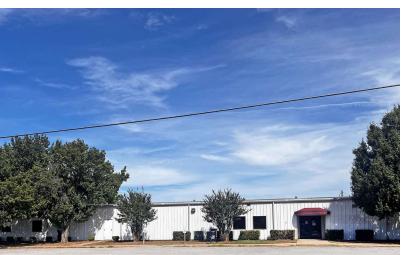

#### 4310 WEST HWY 70, DURANT, OK 74701

FOR SALE &

LEASE

**BRANDY RUNDEL** retail leasing associate brundel@priceedwards.com 0: 405.990.5337 C: 405.990.5337

**Sale Price** \$3,500,000 Lease Rate \$15.00 - 22.00 SF/yr (Gross)

#### **PROPERTY DESCRIPTION**

Located on the west side of Durant, in close proximity to the Highway 70 Bypass providing quick access to Dallas, Texas, this Class B office space offers a prime location for businesses seeking functionality and comfort. Each suite is thoughtfully designed to include a welcoming reception area, multiple individual offices, a designated copy area, and convenient restrooms. The largest suite stands out with its comprehensive built-in central filing system, spacious cubicles, a well-equipped conference room, and a relaxing break room, making it an ideal choice for growing companies.