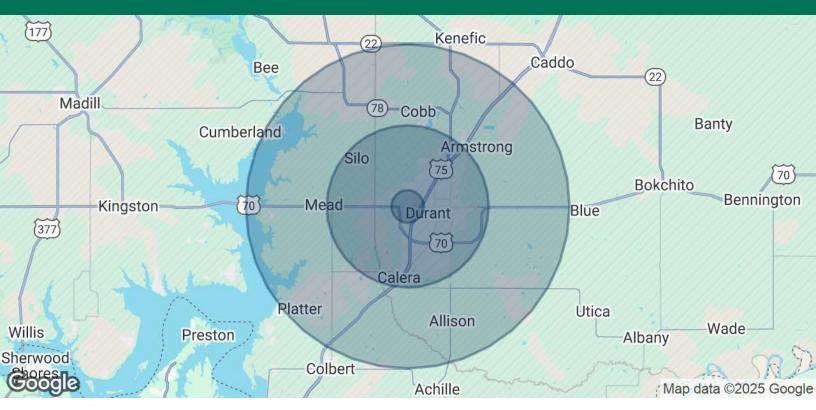

### FOR SALE & LEASE

4310 - 4314 W HIGHWAY 70 ( W MAIN ST)

4310 WEST HIGHWAY 70 DURANT, OK 74701

| POPULATION           | 1 MILE    | 5 MILES   | 10 MILES  |  |
|----------------------|-----------|-----------|-----------|--|
| Total Population     | 2,428     | 27,393    | 36,700    |  |
| Average Age          | 38        | 37        | 38        |  |
| Average Age (Male)   | 37        | 36        | 37        |  |
| Average Age (Female) | 39        | 39        | 40        |  |
| HOUSEHOLDS & INCOME  | 1 MILE    | 5 MILES   | 10 MILES  |  |
| Total Households     | 954       | 10,468    | 14,071    |  |
| # of Persons per HH  | 2.5       | 2.6       | 2.6       |  |
| Average HH Income    | \$94,392  | \$76,563  | \$78,478  |  |
| Average House Value  | \$223,198 | \$196,104 | \$202,504 |  |
|                      |           |           |           |  |

Demographics data derived from AlphaMap

01212025

**BRANDY RUNDEL** brundel@priceedwards.com 0: 405.990.5337 C: 405.990.5337

The information contained herein is from sources deemed reliable. No representation is made to the accuracy herein. Photos herein are the property of their respective owners, and use of them without express written consent of the owner is prohibited.