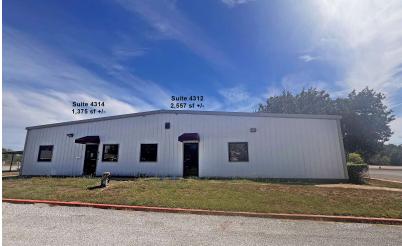

#### OFFERING SUMMARY

| Sale Price:    |               | \$3,500,000                   |
|----------------|---------------|-------------------------------|
| Lease Rate:    |               | \$15.00 - 22.00 SF/yr (Gross) |
| Available SF:  |               | 1,375 - 17,902 SF             |
| Lot Size:      |               | 5.73 Acres                    |
| Building Size: |               | 21,834 SF                     |
| SPACES         | LEASE RATE    | SPACE SIZE                    |
| 4310           | \$15.00 SF/yr | 17,902 SF                     |
| 4312           | \$22.00 SF/yr | 2,557 SF                      |
| 4314           | \$22.00 SF/yr | 1,375 SF                      |