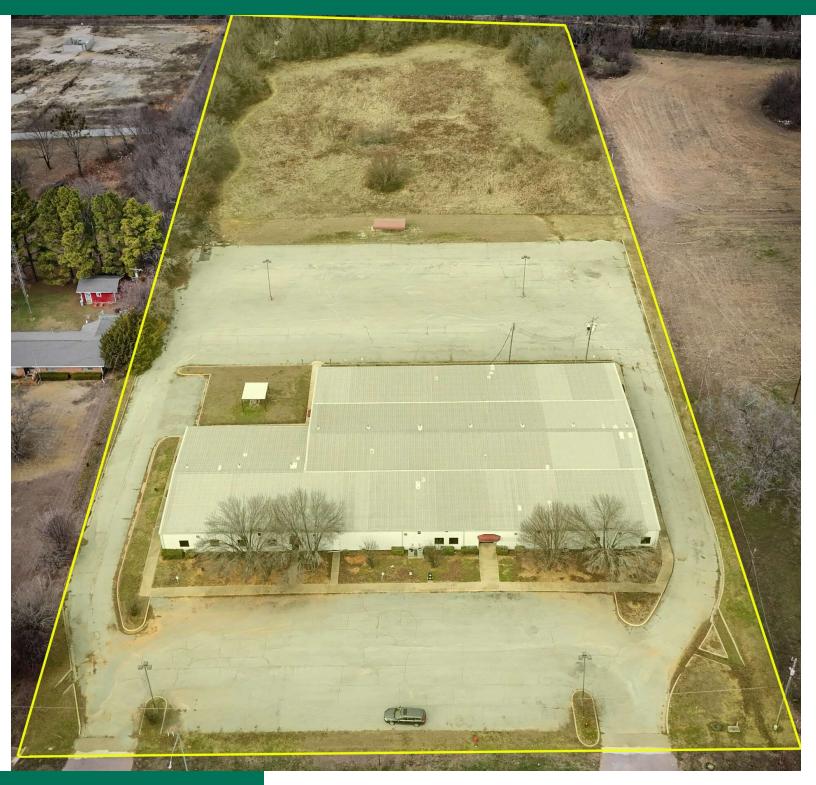

#### 4310 - 4314 W HIGHWAY 70 ( W MAIN ST)

#### 4310 WEST HWY 70, DURANT, OK 74701

FOR SALE &

LEASE

**BRANDY RUNDEL** retail leasing associate brundel@priceedwards.com 0: 405.990.5337 C: 405.990.5337

**Sale Price** \$3,500,000 Lease Rate \$15.00 - 22.00 SF/yr (Gross)

#### OFFERING SUMMARY

| Sale Price:    |               | \$3,500,000                   |
|----------------|---------------|-------------------------------|
| Lease Rate:    |               | \$15.00 - 22.00 SF/yr (Gross) |
| Available SF:  |               | 1,375 - 17,902 SF             |
| Lot Size:      |               | 5.73 Acres                    |
| Building Size: |               | 21,834 SF                     |
| SPACES         | LEASE RATE    | SPACE SIZE                    |
| 4310           | \$15.00 SF/yr | 17,902 SF                     |
| 4312           | \$22.00 SF/yr | 2,557 SF                      |
| 4314           | \$22.00 SF/yr | 1,375 SF                      |