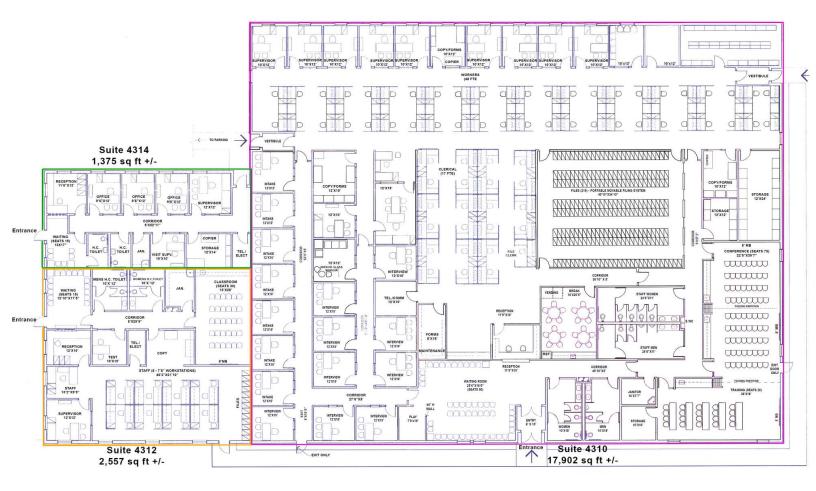

#### **PROPERTY DESCRIPTION**

Located on the west side of Durant, in close proximity to the Highway 70 Bypass providing quick access to Dallas, Texas, this Class B office space offers a prime location for businesses seeking functionality and comfort. Each suite is thoughtfully designed to include a welcoming reception area, multiple individual offices, a designated copy area, and convenient restrooms. The largest suite stands out with its comprehensive built-in central filing system, spacious cubicles, a well-equipped conference room, and a relaxing break room, making it an ideal choice for growing companies.

#### OFFERING SUMMARY

| Sale Price:    |               | \$3,500,000                   |
|----------------|---------------|-------------------------------|
| Lease Rate:    |               | \$15.00 - 22.00 SF/yr (Gross) |
| Available SF:  |               | 1,375 - 17,902 SF             |
| Lot Size:      |               | 5.73 Acres                    |
| Building Size: |               | 21,834 SF                     |
| SPACES         | LEASE RATE    | SPACE SIZE                    |
| 4310           | \$15.00 SF/yr | 17,902 SF                     |
| 4312           | \$22.00 SF/yr | 2,557 SF                      |
| 4314           | \$22.00 SF/yr | 1,375 SF                      |