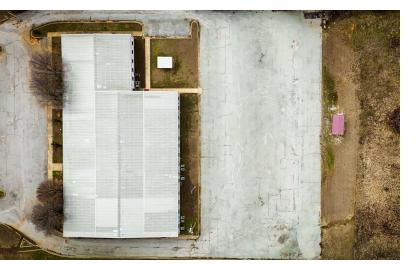

#### OFFERING SUMMARY

| Sale Price:    |               | \$3,500,000                   |
|----------------|---------------|-------------------------------|
| Lease Rate:    |               | \$15.00 - 22.00 SF/yr (Gross) |
| Available SF:  |               | 1,375 - 17,902 SF             |
| Lot Size:      |               | 5.73 Acres                    |
| Building Size: |               | 21,834 SF                     |
| SPACES         | LEASE RATE    | SPACE SIZE                    |
| 4310           | \$15.00 SF/yr | 17,902 SF                     |
| 4312           | \$22.00 SF/yr | 2,557 SF                      |
| 4314           | \$22.00 SF/yr | 1,375 SF                      |