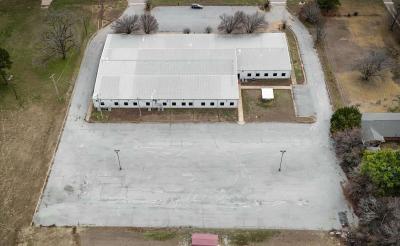

#### OFFERING SUMMARY

| Sale Price:    |               | \$3,500,000                   |
|----------------|---------------|-------------------------------|
| Lease Rate:    |               | \$15.00 - 22.00 SF/yr (Gross) |
| Available SF:  |               | 1,375 - 17,902 SF             |
| Lot Size:      |               | 5.73 Acres                    |
| Building Size: |               | 21,834 SF                     |
| SPACES         | LEASE RATE    | SPACE SIZE                    |
| 4310           | \$15.00 SF/yr | 17,902 SF                     |
| 4312           | \$22.00 SF/yr | 2,557 SF                      |
| 4314           | \$22.00 SF/yr | 1,375 SF                      |