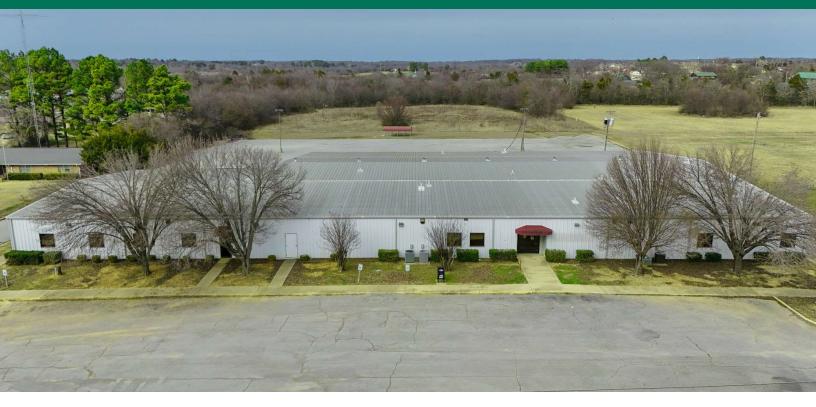

#### **PROPERTY DESCRIPTION**

Located on the west side of Durant, in close proximity to the Highway 70 Bypass providing quick access to Dallas, Texas, this Class B office space offers a prime location for businesses seeking functionality and comfort. Each suite is thoughtfully designed to include a welcoming reception area, multiple individual offices, a designated copy area, and convenient restrooms. The largest suite stands out with its comprehensive built-in central filing system, spacious cubicles, a well-equipped conference room, and a relaxing break room, making it an ideal choice for growing companies.