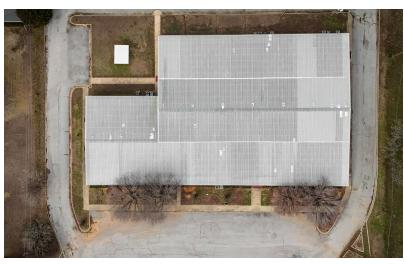

#### OFFERING SUMMARY

| Sale Price:    |               | \$3,500,000                   |
|----------------|---------------|-------------------------------|
| Lease Rate:    |               | \$15.00 - 22.00 SF/yr (Gross) |
| Available SF:  |               | 1,375 - 17,902 SF             |
| Lot Size:      |               | 5.73 Acres                    |
| Building Size: |               | 21,834 SF                     |
| SPACES         | LEASE RATE    | SPACE SIZE                    |
| 4310           | \$15.00 SF/yr | 17,902 SF                     |
| 4312           | \$22.00 SF/yr | 2,557 SF                      |
| 4314           | \$22.00 SF/yr | 1,375 SF                      |