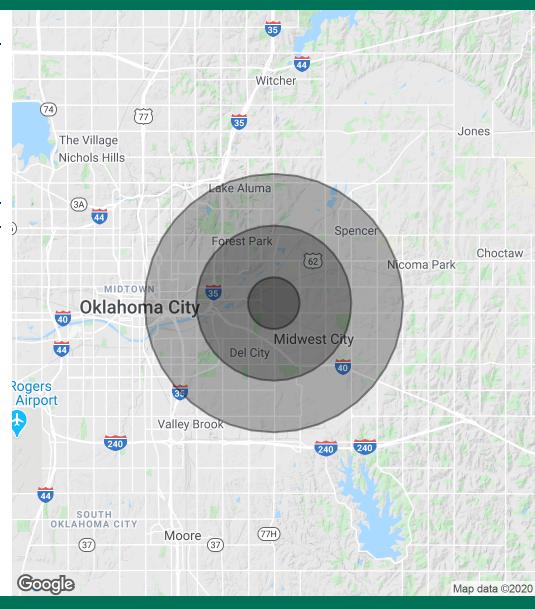

## 400 Block N. Sooner Road

Oklahoma City (Del City), OK 73115

| POPULATION                            | 1 MILE              | 3 MILES               | 5 MILES               |
|---------------------------------------|---------------------|-----------------------|-----------------------|
| Total Population                      | 7,518               | 58,811                | 120,253               |
| Average age                           | 37.4                | 34.3                  | 34.4                  |
| Average age (Male)                    | 36.8                | 33.4                  | 33.0                  |
| Average age (Female)                  | 38.0                | 35.4                  | 35.8                  |
|                                       |                     |                       |                       |
| HOUSEHOLDS & INCOME                   | 1 MILE              | 3 MILES               | 5 MILES               |
| HOUSEHOLDS & INCOME  Total households | <b>1 MILE</b> 3,234 | <b>3 MILES</b> 24,217 | <b>5 MILES</b> 48,718 |
|                                       |                     |                       |                       |
| Total households                      | 3,234               | 24,217                | 48,718                |

<sup>\*</sup> Demographic data derived from 2010 US Census