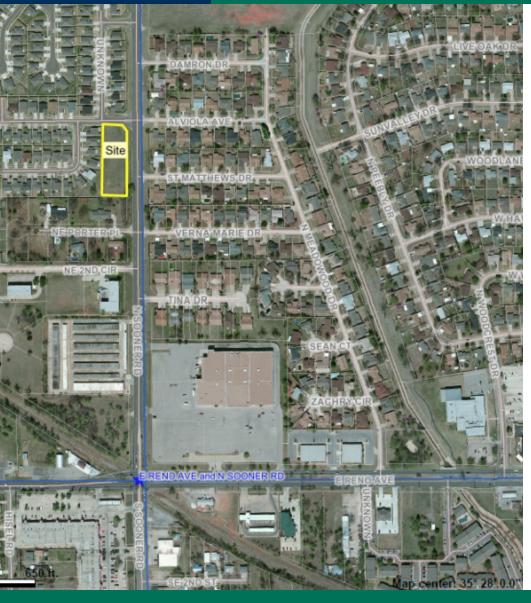

## 400 Block N. Sooner Road

Oklahoma City (Del City), OK 73115

## LAND SPACE NOW AVAILABLE

| Sale Price: | \$85,000                 |
|-------------|--------------------------|
| Lot Size:   | 1.02 Acres               |
| Utilities:  | At the site              |
| Dimensions: | Approximately 125 X 390  |
| Zoning:     | AC (Arterial Commercial) |

## **COMMENTS**

APN:

Vacant land zoned AC (Arterial Commercial). Ideal for strip shopping center or offices. North of Reno Boulevard on N. Sooner Road. Approximately 5 minutes from I-35 and I-40.

R204121530