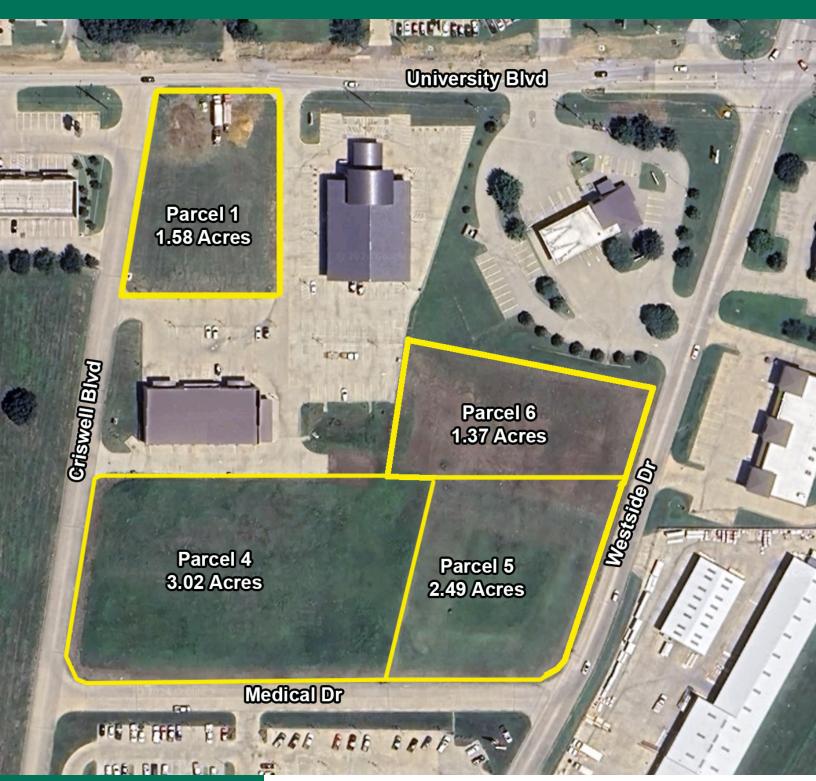

#### OFFERING SUMMARY

| Sale Price:   |                            | \$15.00 PSF                                |  |
|---------------|----------------------------|--------------------------------------------|--|
| Lease Rate    | \$7                        | 75,000.00 - 85,000.00 per<br>year (Ground) |  |
| Available SF: |                            | 1.37 - 3.02 Acres                          |  |
| Lot Size:     |                            | 8.46 Acres                                 |  |
| SPACES        | LEASE RATE                 | SPACE SIZE                                 |  |
| Parcel #1     | \$75,000 - 85,000 per year | r 1.58 Acres                               |  |
| Parcel #4     | \$75,000 - 85,000 per year | r 3.02 Acres                               |  |
| Parcel #5     | \$75,000 - 85,000 per year | r 2.49 Acres                               |  |
|               |                            |                                            |  |