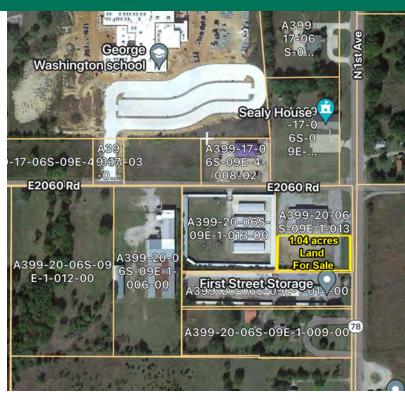

#### PROPERTY DESCRIPTION

Discover a lucrative investment opportunity in Durant, Oklahoma! This 1-acre land parcel, ideally situated at North 1st Street and Gerlach, presents an ideal location for industrial or service users. With close proximity to Durant High School, Municipal Police Department and Oklahoma Highway Patrol, Carl Albert Park, with quick access to Hwy 69/75, this property offers unparalleled convenience and accessibility for businesses seeking a strategic foothold in Durant's thriving commercial landscape.

While featuring strategic transportation routes, this property is perfectly suited for industrial facilities, service centers, or mixeduse developments. With flexible zoning options and a prime location in a bustling economic hub, this commercial real estate opportunity is primed for success.