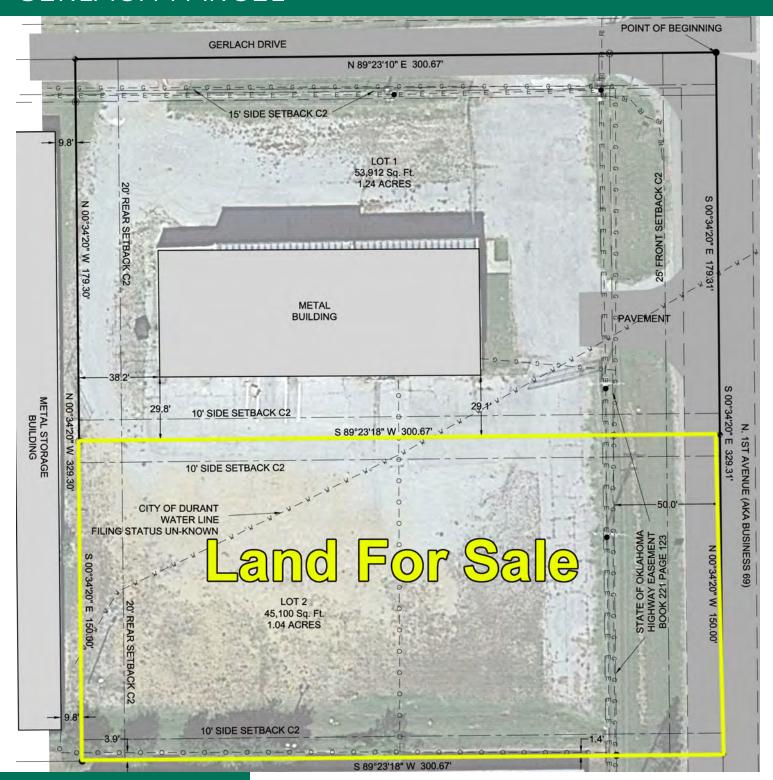

# **1.04 ACRES**

## **GERLACH PARCEL**

### 3825 NORTH 1ST AVENUE, DURANT, OK 74701

#### PROPERTY DESCRIPTION

Discover a lucrative investment opportunity in Durant, Oklahoma! This 1-acre land parcel, ideally situated at North 1st Street and Gerlach, presents an ideal location for industrial or service users. With close proximity to Durant High School, Municipal Police Department and Oklahoma Highway Patrol, Carl Albert Park, with quick access to Hwy 69/75, this property offers unparalleled convenience and accessibility for businesses seeking a strategic foothold in Durant's thriving commercial landscape.

While featuring strategic transportation routes, this property is perfectly suited for industrial facilities, service centers, or mixeduse developments. With flexible zoning options and a prime location in a bustling economic hub, this commercial real estate opportunity is primed for success.

#### OFFERING SUMMARY

| Sale Price: | \$549,000  |
|-------------|------------|
| Lot Size:   | 1.04 Acres |