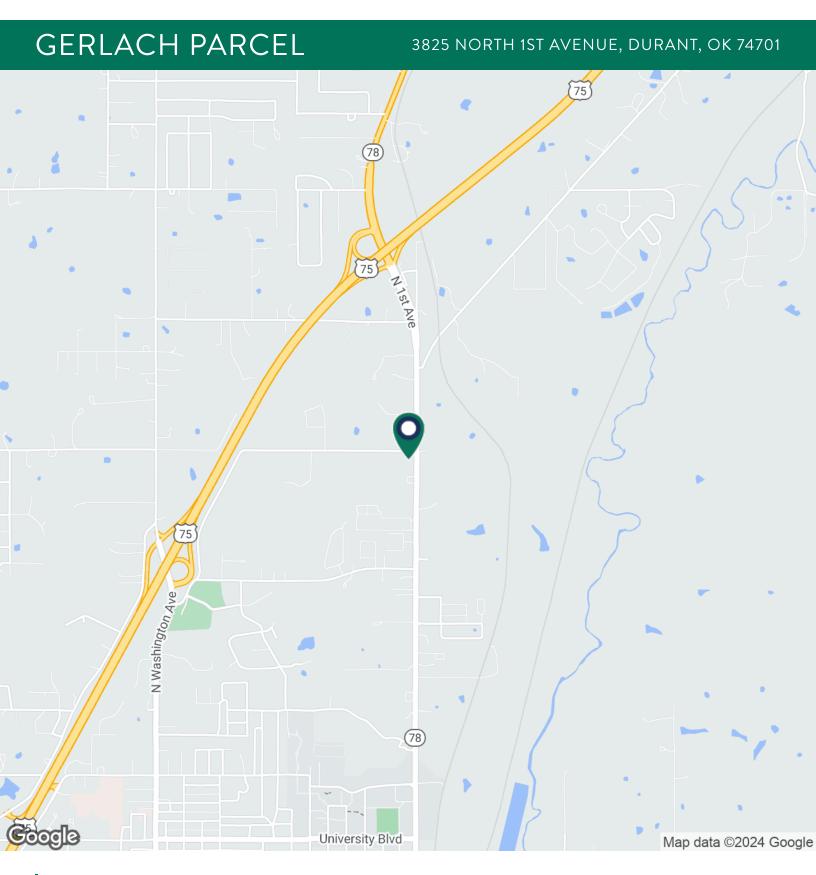

# **GERLACH PARCEL**

### 3825 NORTH 1ST AVENUE DURANT, OK 74701

retail leasing associate brundel@priceedwards.com 0: 405.990.5337 C: 405.990.5337

**Sale Price** \$549,000

#### PROPERTY DESCRIPTION

Discover a lucrative investment opportunity in Durant, Oklahoma! This 1-acre land parcel, ideally situated at North 1st Street and Gerlach, presents an ideal location for industrial or service users. With close proximity to Durant High School, Municipal Police Department and Oklahoma Highway Patrol, Carl Albert Park, with quick access to Hwy 69/75, this property offers unparalleled convenience and accessibility for businesses seeking a strategic foothold in Durant's thriving commercial landscape.