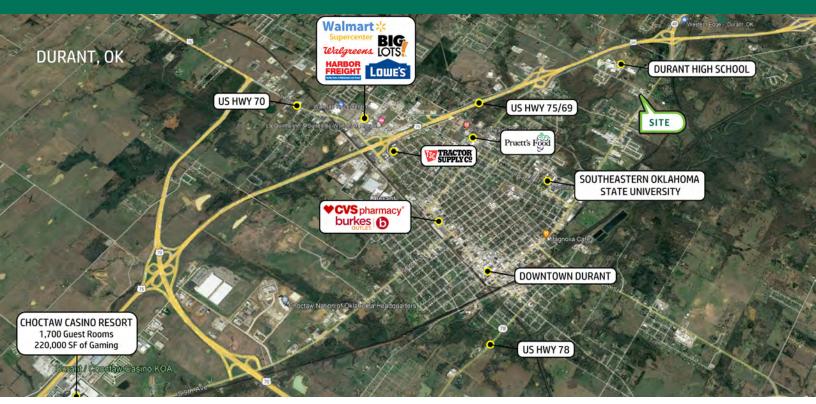

#### PROPERTY DESCRIPTION

Discover a lucrative investment opportunity in Durant, Oklahoma! This 1-acre land parcel, ideally situated at North 1st Street and Gerlach, presents an ideal location for industrial or service users. With close proximity to Durant High School, Municipal Police Department and Oklahoma Highway Patrol, Carl Albert Park, with quick access to Hwy 69/75, this property offers unparalleled convenience and accessibility for businesses seeking a strategic foothold in Durant's thriving commercial landscape.

While featuring strategic transportation routes, this property is perfectly suited for industrial facilities, service centers, or mixeduse developments. With flexible zoning options and a prime location in a bustling economic hub, this commercial real estate opportunity is primed for success.