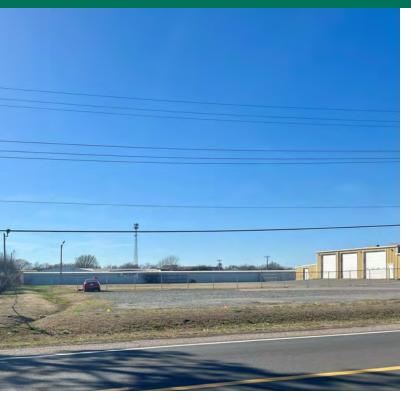

#### PROPERTY DESCRIPTION

Discover a lucrative investment opportunity in Durant, Oklahoma! This 1-acre land parcel, ideally situated at North 1st Street and Gerlach, presents an ideal location for industrial or service users. With close proximity to Durant High School, Municipal Police Department and Oklahoma Highway Patrol, Carl Albert Park, with quick access to Hwy 69/75, this property offers unparalleled convenience and accessibility for businesses seeking a strategic foothold in Durant's thriving commercial landscape.

While featuring strategic transportation routes, this property is perfectly suited for industrial facilities, service centers, or mixeduse developments. With flexible zoning options and a prime location in a bustling economic hub, this commercial real estate opportunity is primed for success.