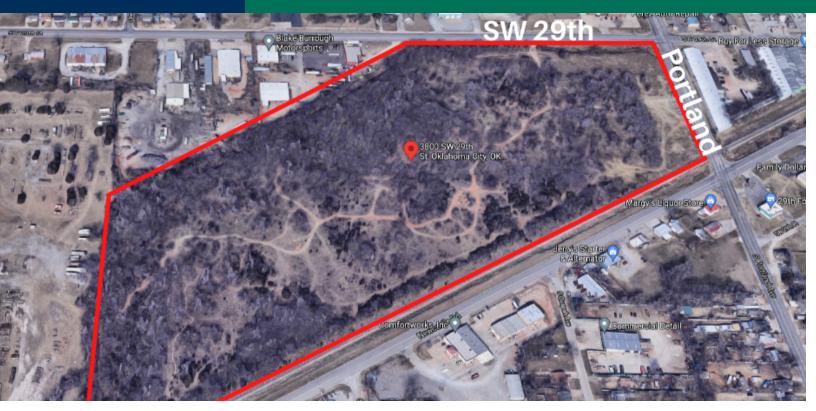

## **3800 SW 29th** Oklahoma City, OK 73119

| OFFERING SUMMARY |             | PROPERTY OVERVIEW                                                  |
|------------------|-------------|--------------------------------------------------------------------|
| Sale Price:      | \$2,600,000 | Great tract of land with rail opportunity at SW 29th and Portland. |
| Lot Size:        | 38 Acres    |                                                                    |
| Zoning:          | I-2         | PROPERTY HIGHLIGHTS                                                |
| -                |             | Southern boundary runs along railway                               |
|                  |             | Potential for 2 railway switches                                   |
|                  |             | • 5 minutes from the Airport                                       |
|                  |             | • 1 Mile from I-44                                                 |