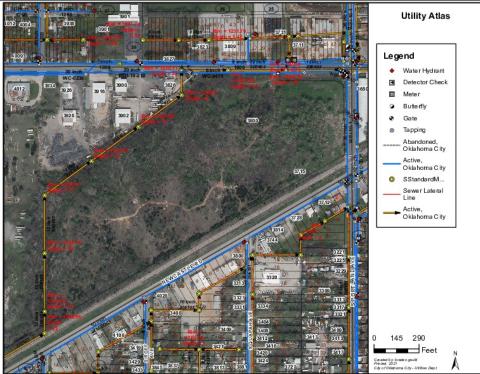

## **3800 SW 29th** Oklahoma City, OK 73119

| OFFERING SUMMARY |             | PROPERTY OVERVIEW                                                  |
|------------------|-------------|--------------------------------------------------------------------|
| Sale Price:      | \$2,600,000 | Great tract of land with rail opportunity at SW 29th and Portland. |
| Lot Size:        | 38 Acres    |                                                                    |
| Zoning:          | I-2         | PROPERTY HIGHLIGHTS                                                |
| -                |             | Southern boundary runs along railway                               |
|                  |             | Potential for 2 railway switches                                   |
|                  |             | • 5 minutes from the Airport                                       |
|                  |             | • 1 Mile from I-44                                                 |