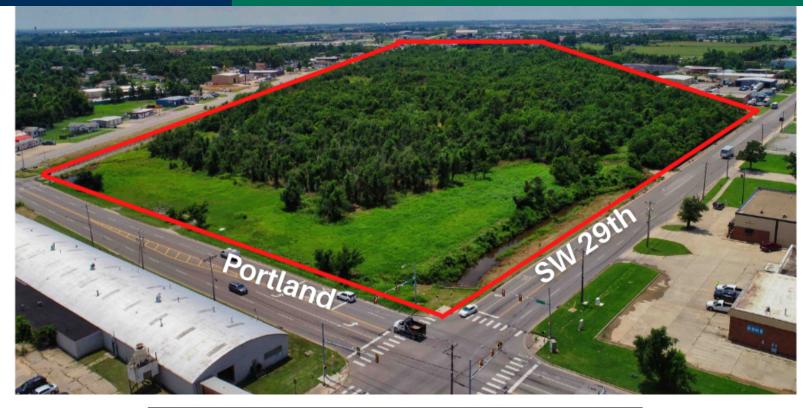

## **3800 SW 29th** Oklahoma City, OK 73119

| OFFERING SUMMARY |             | PROPERTY OVERVIEW                                                  |
|------------------|-------------|--------------------------------------------------------------------|
| Sale Price:      | \$2,600,000 | Great tract of land with rail opportunity at SW 29th and Portland. |
| Lot Size:        | 38 Acres    |                                                                    |
| Zoning:          | I-2         | PROPERTY HIGHLIGHTS                                                |
| -                |             | Southern boundary runs along railway                               |
|                  |             | Potential for 2 railway switches                                   |
|                  |             | • 5 minutes from the Airport                                       |
|                  |             | • 1 Mile from I-44                                                 |