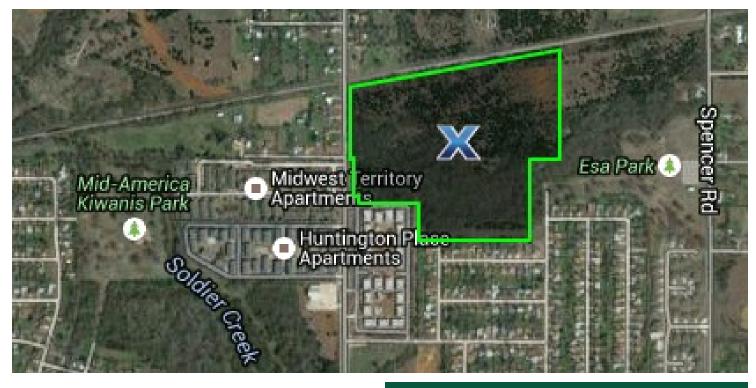

#### PROPERTY OVERVIEW

The subject five vacant parcels comprising approximately 37 acres are located in a mature neighborhood.

#### LOCATION OVERVIEW

R-1-D & R-4

There are five vacant parcels located North of N.E. 10th Street, East-side of N. Midwest Blvd, Midwest City, OK. Property is bordered to the south by an apartment complex and Rolling Meadows housing addition. It is bordered to the west by Midwest Boulevard and bordered to the north by the Chicago Rock Island and Pacific Railroad line easement. It is bordered to the east by similar unused, vacant land.