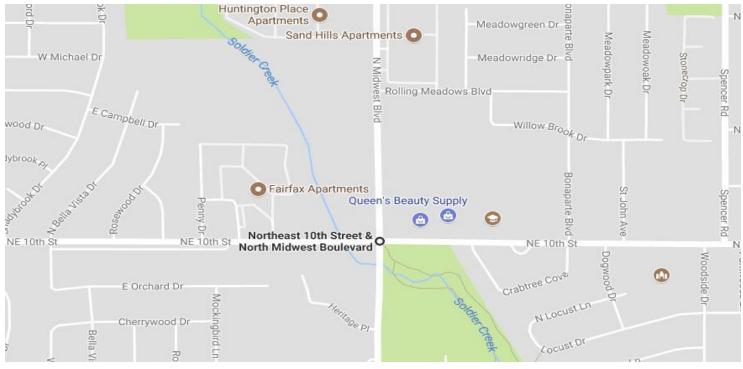

#### LOCATION OVERVIEW

R-1-D & R-4

There are five vacant parcels located North of N.E. 10th Street, East-side of N. Midwest Blvd, Midwest City, OK. Property is bordered to the south by an apartment complex and Rolling Meadows housing addition. It is bordered to the west by Midwest Boulevard and bordered to the north by the Chicago Rock Island and Pacific Railroad line easement. It is bordered to the east by similar unused, vacant land.