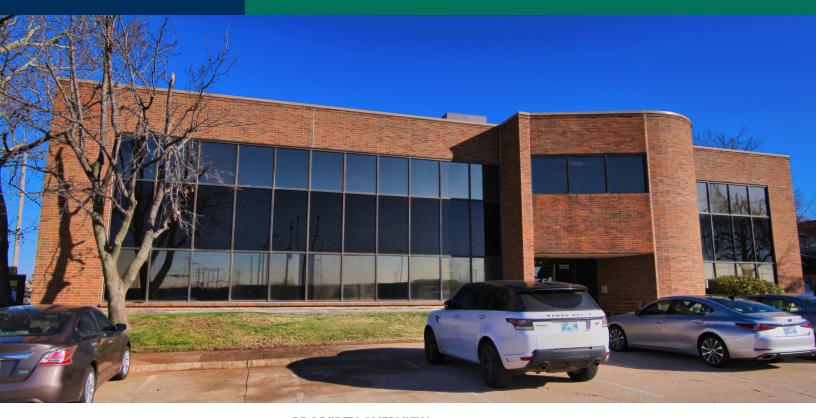

3232 W Britton Road, Oklahoma City, OK 73120

### **PROPERTY OVERVIEW**

Located on Britton Road less than half a mile from Lake Hefner Parkway, the 2-story, 16,696 square foot, 3232 Nantucket building is an ideal add value investment opportunity. The building has existing rental income from tenants that occupy the entire 2nd floor, with availability on the first floor for an owner occupant or additional lease revenue.