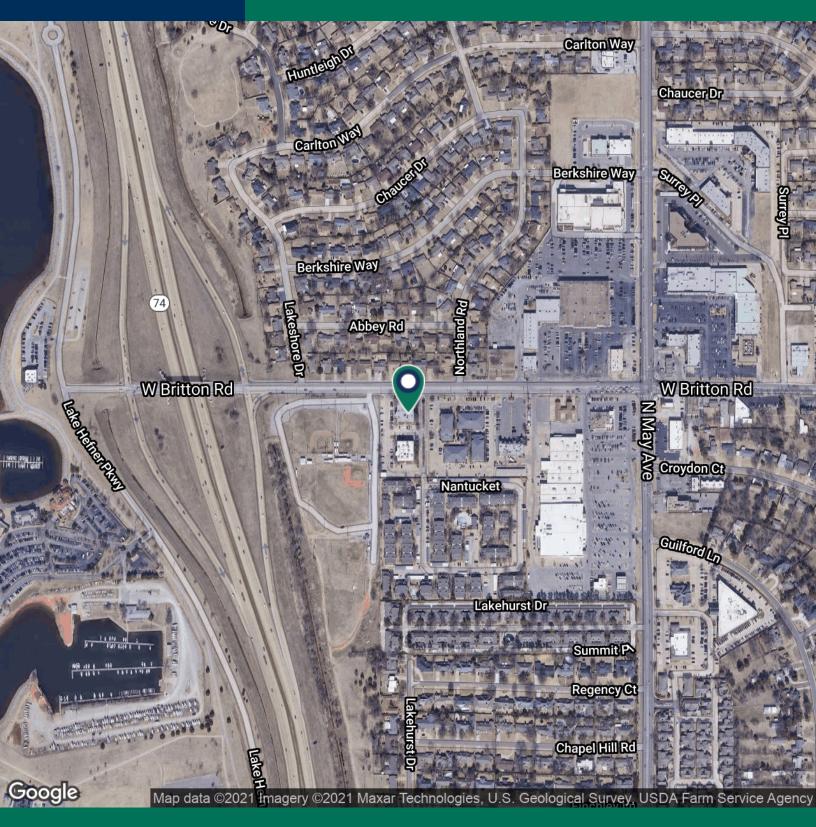

### **PROPERTY OVERVIEW**

Located on Britton Road less than half a mile from Lake Hefner Parkway, the 2-story, 16,696 square foot, 3232 Nantucket building is an ideal add value investment opportunity. The building has existing rental income from tenants that occupy the entire 2nd floor, with availability on the first floor for an owner occupant or additional lease revenue.

### **PROPERTY HIGHLIGHTS**

- Easy access to Lake Hefner Parkway
- Available space on the first floor for owner occupant
- Flexible floor plates for multiple variations of suite layouts
- Less than a half-mile from Lake Hefner and East Wharf restaurants
- Monument signage available on Britton Rd
- Ample surface parking