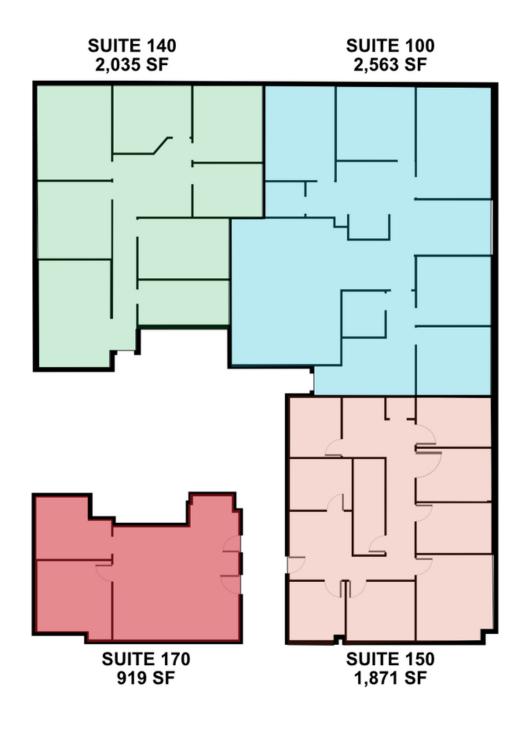

Four individual suites ranging in size from 1,149 square feet to 2,563 square feet make up the first-floor vacancy. Three suites could be combined to form a larger 6,467 square foot office if required.