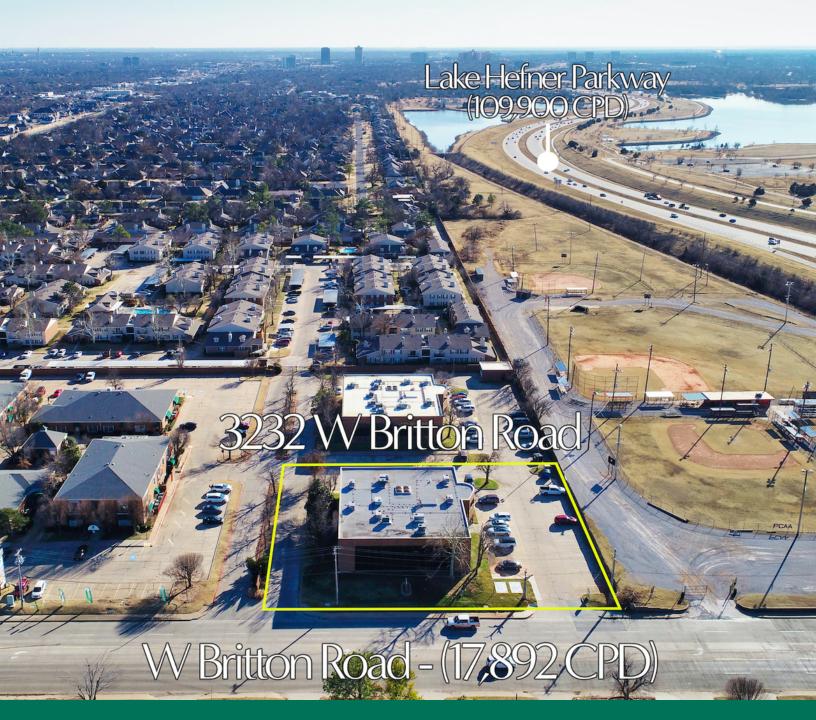

### **PROPERTY OVERVIEW**

Located on Britton Road less than half a mile from Lake Hefner Parkway, the 2-story, 16,696 square foot, 3232 Nantucket building is an ideal add value investment opportunity. The building has existing rental income from tenants that occupy the entire 2nd floor, with availability on the first floor for an owner occupant or additional lease revenue.

### **PROPERTY HIGHLIGHTS**

- Easy access to Lake Hefner Parkway
- Available space on the first floor for owner occupant
- Flexible floor plates for multiple variations of suite layouts
- Less than a half-mile from Lake Hefner and East Wharf restaurants
- Monument signage available on Britton Rd
- Ample surface parking