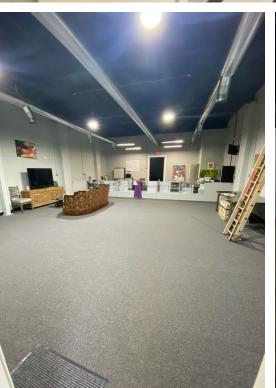

### **PROPERTY OVERVIEW**

This property was completely remodeled and updated in 2019. It is has a small warehouse space in the back for storage or any other use necessary.

#### **PROPERTY HIGHLIGHTS**

- Brand new interior buildout.
- Suitable for another dispensary operator.
- Seller is willing to leave the display cases with the property.
- Security system in place as well as security gates for exterior doors.
- SELLER IS HIGHLY MOTIVATED.