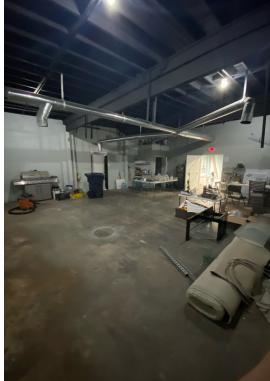

### **PROPERTY OVERVIEW**

This property was completely remodeled and updated in 2019. It is has a small warehouse space in the back for storage or any other use necessary.

#### **PROPERTY HIGHLIGHTS**

- Brand new interior buildout.
- Suitable for another dispensary operator.
- Seller is willing to leave the display cases with the property.
- Security system in place as well as security gates for exterior doors.
- SELLER IS HIGHLY MOTIVATED.