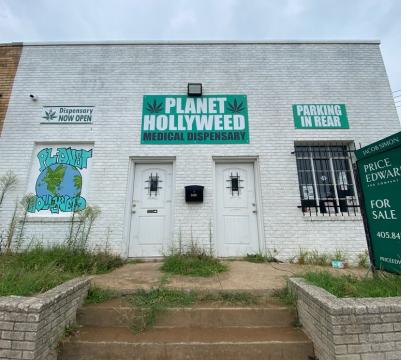

## Former Dispensary Location For Sale 3121 N Pennsylvania Avenue, Oklahoma City, OK 73112

| OFFERING SUMMARY |            |
|------------------|------------|
| Sale Price:      | \$275,000  |
| Building Size:   | 2,580 SF   |
| Lot Size:        | 0.07 Acres |
| Price / SF:      | \$106.59   |
| Year Built:      | 1951       |
| Renovated:       | 2019       |
|                  |            |

### **PROPERTY OVERVIEW**

This property was completely remodeled and updated in 2019. It is has a small warehouse space in the back for storage or any other use necessary.

#### **PROPERTY HIGHLIGHTS**

- Brand new interior buildout.
- Suitable for another dispensary operator.
- Seller is willing to leave the display cases with the property.
- Security system in place as well as security gates for exterior doors.
- SELLER IS HIGHLY MOTIVATED.