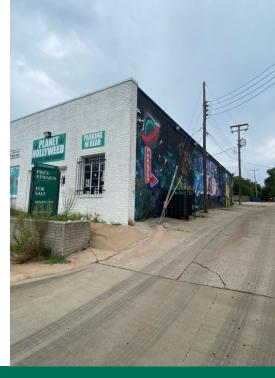

## Former Dispensary Location For Sale 3121 N Pennsylvania Avenue, Oklahoma City, OK 73112

| OFFERING SUMMARY |            |
|------------------|------------|
| Sale Price:      | \$275,000  |
| Building Size:   | 2,580 SF   |
| Lot Size:        | 0.07 Acres |
| Price / SF:      | \$106.59   |
| Year Built:      | 1951       |
| Renovated:       | 2019       |
|                  |            |

### **PROPERTY OVERVIEW**

This property was completely remodeled and updated in 2019. It is has a small warehouse space in the back for storage or any other use necessary.

#### **PROPERTY HIGHLIGHTS**

- Brand new interior buildout.
- Suitable for another dispensary operator.
- Seller is willing to leave the display cases with the property.
- Security system in place as well as security gates for exterior doors.
- SELLER IS HIGHLY MOTIVATED.