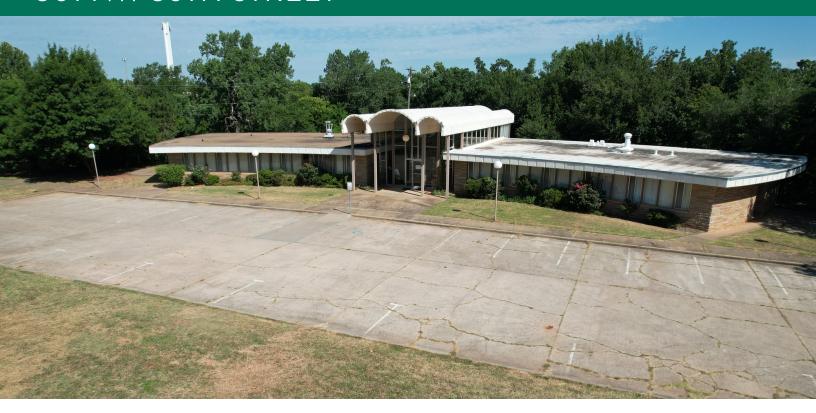

#### PROPERTY DESCRIPTION

This mid-century building is designed as a single tenant building with 12 large offices and two work areas for mailing and print work.

The building features a very nice conference room located behind the reception area in the center of the building. A large lawn with room for an outdoor entertainment/activity area surrounds the building. An additional amenity is a creek running north along the east and north sides of the building giving it separation from the residential areas being developed along the surrounding streams and greenbelt.

#### PROPERTY HIGHLIGHTS

- 12 offices, some connecting
- Reception area
- Large centrally located conference room Work area/mail room
- Men's and Women's restrooms (not ADA)
- Kitchen
- 1.43 acres of land (survey available)