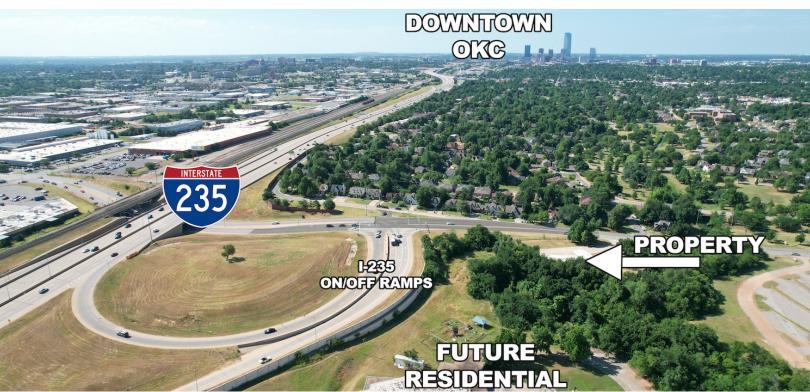

### 301 NW 36TH STREET

301 NORTHWEST 36TH STREET OKLAHOMA CITY, OK 73118

#### PROPERTY DESCRIPTION

This mid-century building is designed as a single tenant building with 12 large offices and two work areas for mailing and print work.

The building features a very nice conference room located behind the reception area in the center of the building. A large lawn with room for an outdoor entertainment/activity area surrounds the building. An additional amenity is a creek running north along the east and north sides of the building giving it separation from the residential areas being developed along the surrounding streams and greenbelt.

#### TRAFFIC COUNTS

| NW 36th | East        | 16,264 |
|---------|-------------|--------|
| NW 36th | West        | 14,012 |
| I-235   | North/South | 92,100 |

• The building will have all new air conditioning installed prior to the closing of a sale. That's 25 tons of new AC to be added in the sale at no additional cost to the buyer.