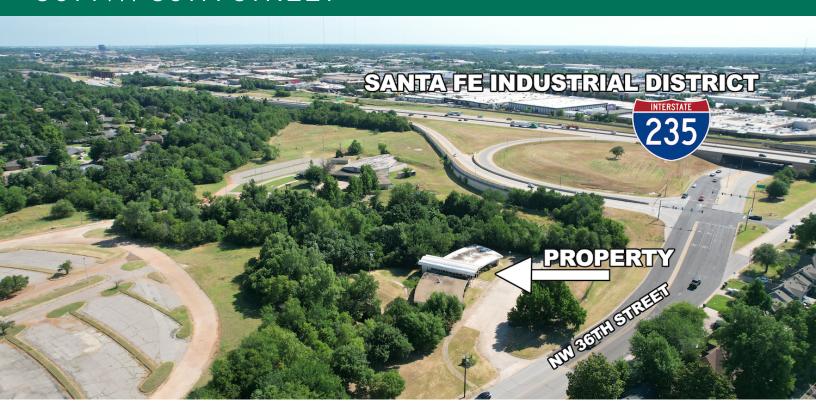

#### TRAFFIC COUNTS

| NW 36th | East        | 16,264 |
|---------|-------------|--------|
| NW 36th | West        | 14,012 |
| I-235   | North/South | 92,100 |

• The building will have all new air conditioning installed prior to the closing of a sale. That's 25 tons of new AC to be added in the sale at no additional cost to the buyer.