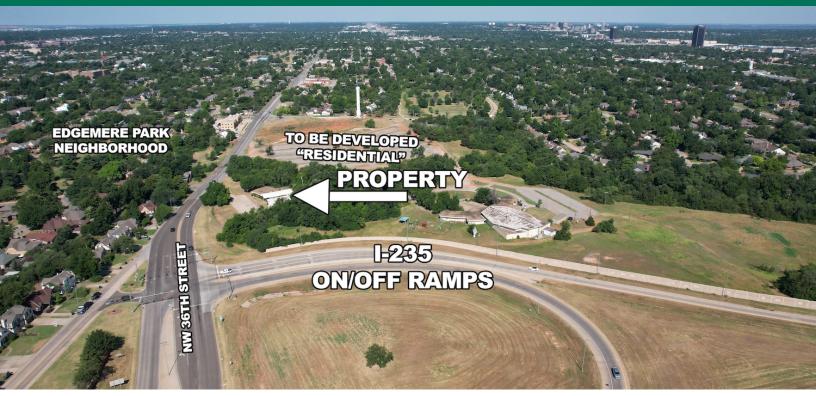

#### PROPERTY DESCRIPTION

This mid-century building is designed as a single tenant building with 12 large offices and two work areas for mailing and print work.

The building features a very nice conference room located behind the reception area in the center of the building. A large lawn with room for an outdoor entertainment/activity area surrounds the building. An additional amenity is a creek running north along the east and north sides of the building giving it separation from the residential areas being developed along the surrounding streams and greenbelt.