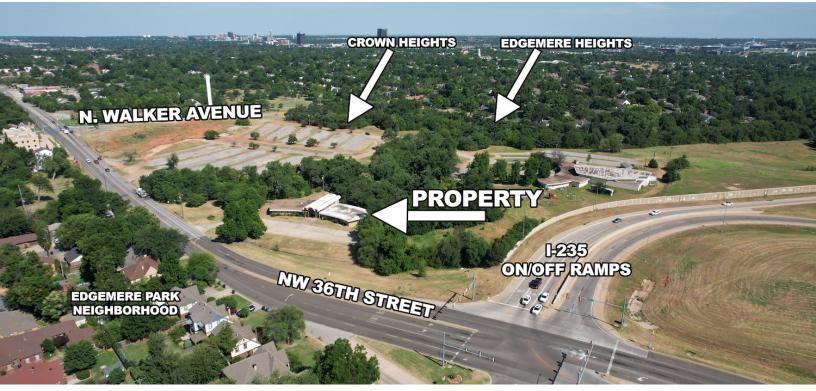

#### PROPERTY DESCRIPTION

This mid-century building is designed as a single tenant building with 12 large offices and two work areas for mailing and print work.

The building features a very nice conference room located behind the reception area in the center of the building. A large lawn with room for an outdoor entertainment/activity area surrounds the building. An additional amenity is a creek running north along the east and north sides of the building giving it separation from the residential areas being developed along the surrounding streams and greenbelt.