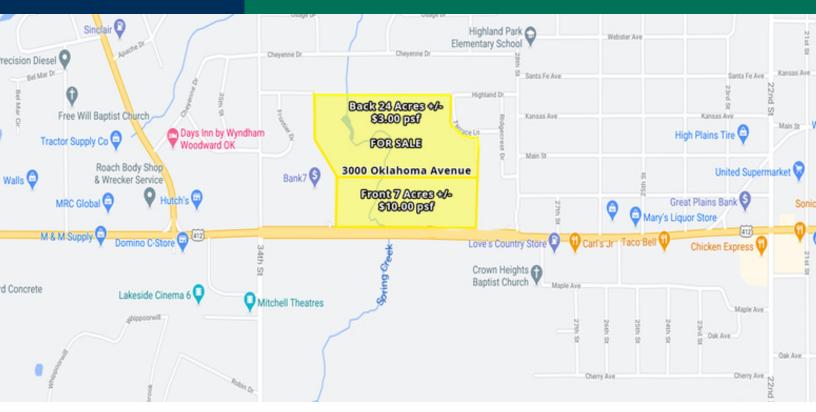

## 31 Acres +/- | For Sale

3000 Oklahoma Avenue, Woodward, OK 73801

| OFFERING SUMMARY    |                       | PROPERTY OVERVIEW                                                                                                    |  |
|---------------------|-----------------------|----------------------------------------------------------------------------------------------------------------------|--|
| Sale Price:         | \$3.00 - \$10.00 / SF | This large Land Parcel is located on the highly traveled, main retail corridor in Woodward, Oklahoma.                |  |
| Lot Size:           | 31 Acres              |                                                                                                                      |  |
| Price/Acre-Front 7: | \$10.00 psf           | Located on the north side of Oklahoma Avenue (Hwy 15), surrounding by national Tenants making this an idea location. |  |
| Price/Acre-Back 24: | \$3.00 psf            |                                                                                                                      |  |
| Туре:               | Raw Land              | <ul><li><b>PROPERTY HIGHLIGHTS</b></li><li>Front 7 Acres are being offered at a rate of \$10.00 psf</li></ul>        |  |
|                     |                       | • Frond 7 Acres are being offered at a fate of \$10.00 psi                                                           |  |
|                     | 10142020              | <ul> <li>Back 24 Acres are being offered at a rate of \$3.00 psf</li> </ul>                                          |  |