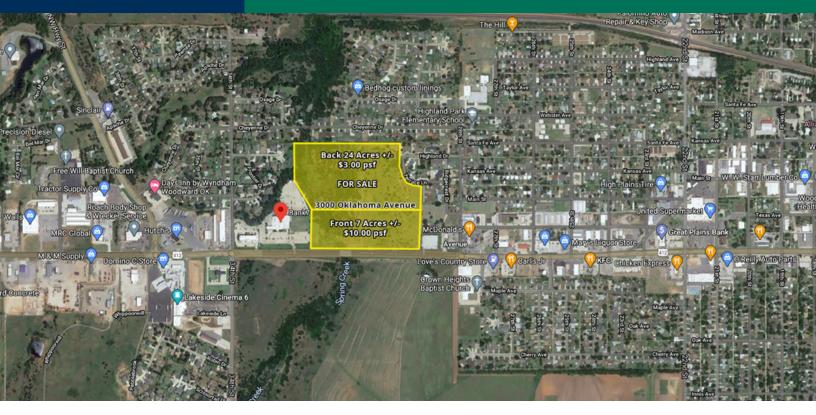

## 31 Acres +/- | For Sale

3000 Oklahoma Avenue, Woodward, OK 73801

| OFFERING SUMMARY    |                       | PROPERTY OVERVIEW                                                                                                    |  |
|---------------------|-----------------------|----------------------------------------------------------------------------------------------------------------------|--|
| Sale Price:         | \$3.00 - \$10.00 / SF | This large Land Parcel is located on the highly traveled, main retail corridor in Woodward, Oklahoma.                |  |
| Lot Size:           | 31 Acres              |                                                                                                                      |  |
| Price/Acre-Front 7: | \$10.00 psf           | Located on the north side of Oklahoma Avenue (Hwy 15), surrounding by national Tenants making this an idea location. |  |
| Price/Acre-Back 24: | \$3.00 psf            |                                                                                                                      |  |
| Туре:               | Raw Land              | <ul><li><b>PROPERTY HIGHLIGHTS</b></li><li>Front 7 Acres are being offered at a rate of \$10.00 psf</li></ul>        |  |
|                     |                       | • Frond 7 Acres are being offered at a fate of \$10.00 psi                                                           |  |
|                     | 10142020              | <ul> <li>Back 24 Acres are being offered at a rate of \$3.00 psf</li> </ul>                                          |  |