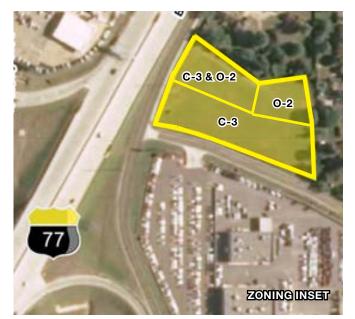

#### **VACANT COMMERCIAL LAND FOR SALE**

• LOCATION: 13800 N Broadway Ave., Oklahoma City, OK

LAND SIZE: 3.37 ± acres
ZONING: C-3 & O-2

• UTILITIES: On or adjacent to site

No price has yet been determined for this property.