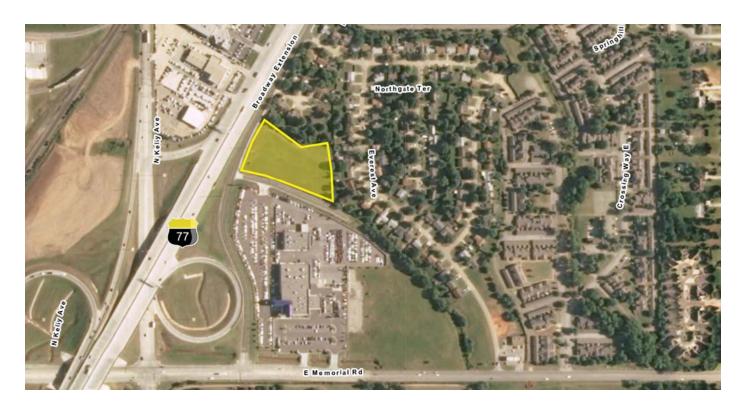

#### **VACANT COMMERCIAL LAND FOR SALE**

• LOCATION: 13800 N Broadway Ave., Oklahoma City, OK

LAND SIZE: 3.37 ± acres
ZONING: C-3 & O-2

• UTILITIES: On or adjacent to site

No price has yet been determined for this property.

#### 280 + FEET OF FRONTAGE ON BROADWAY EXTENSION

Great office site on Broadway Extension just north of Memorial Road. Uses could be medical, general office or banking. Access from Broadway and from Memorial Road. Seller would consider "build to suit" for the right tenant.