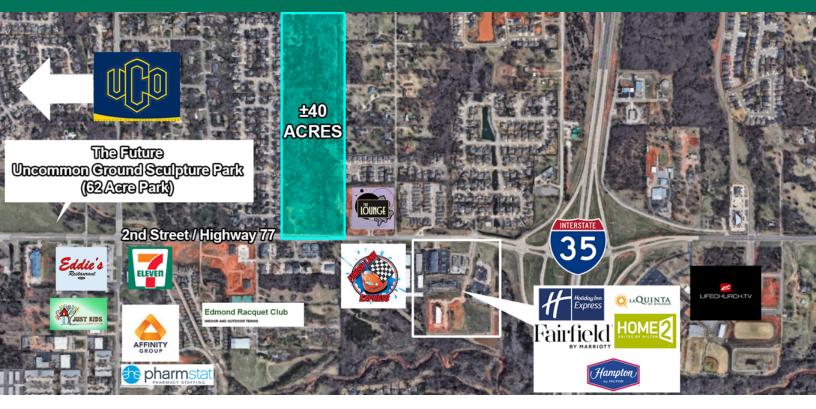

#### PROPERTY DESCRIPTION

Development land totaling 40 acres with 20 acres of the land usable. The property is a great development opportunity for a residential, office and retail. The property is priced to sell at a price per square foot of \$1.72/sf and/or \$3.44/sf based on the usable land.

#### LOCATION DESCRIPTION

Residential, Office and Retail development land located in Edmond, Oklahoma near Interstate 35. The property is located 3 miles from the University of Central Oklahoma. New retail development, Bradbury Station, located to the east of the property. The land centrally located between three hospitals: Mercy Hospital, Integris Hospital and OU Medical Center Edmond. There are currently 6 hotels located across from the site; Holiday Inn Express, Fairfield by Marriott, La Quinta, Hamption Inn and Home 2.

#### OFFERING SUMMARY

| Sale Price:    | \$3,000,000                                           |
|----------------|-------------------------------------------------------|
|                |                                                       |
| Lot Size:      | 40 Acres                                              |
|                |                                                       |
| Price / SF:    | 40 Acres: \$1.72 / SF<br>20 Acres Usable: \$3.44 / SF |
|                |                                                       |
| Market:        | OKC Metro                                             |
|                |                                                       |
| Submarket:     | Edmond                                                |
|                |                                                       |
| Cross Streets: | 2nd Street near I-35                                  |