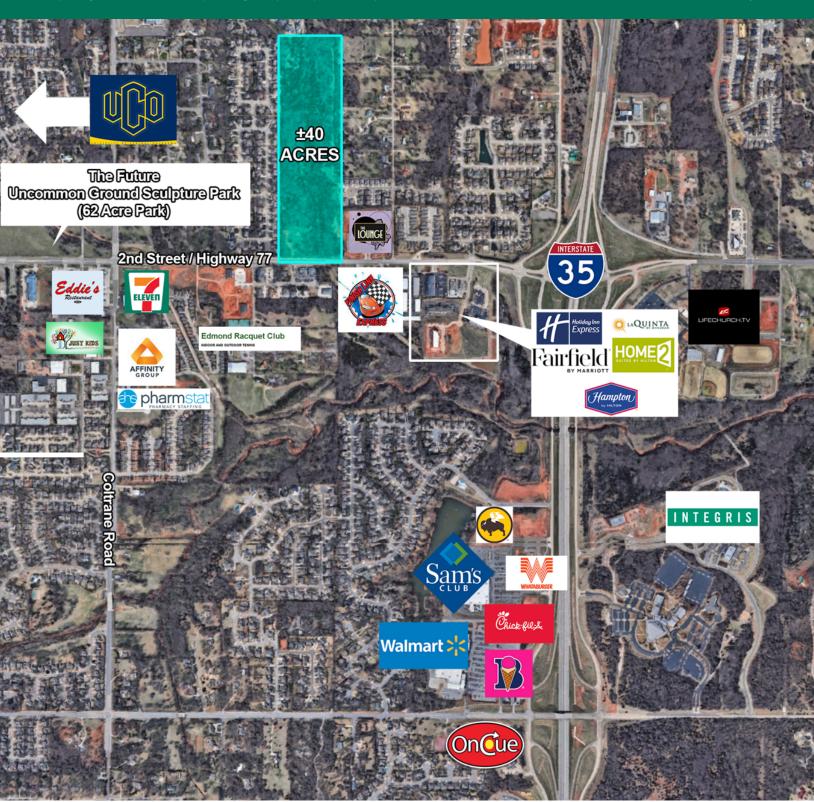

#### PROPERTY DESCRIPTION

Development land totaling 40 acres with 20 acres of the land usable. The property is a great development opportunity for a residential, office and retail. The property is priced to sell at a price per square foot of \$1.72/sf and/or \$3.44/sf based on the usable land.

#### LOCATION DESCRIPTION

Residential, Office and Retail development land located in Edmond, Oklahoma near Interstate 35. The property is located 3 miles from the University of Central Oklahoma. New retail development, Bradbury Station, located to the east of the property. The land centrally located between three hospitals: Mercy Hospital, Integris Hospital and OU Medical Center Edmond. There are currently 6 hotels located across from the site; Holiday Inn Express, Fairfield by Marriott, La Quinta, Hamption Inn and Home 2.

#### OFFERING SUMMARY

| Sale Price:    | \$3,000,000                                           |
|----------------|-------------------------------------------------------|
|                |                                                       |
| Lot Size:      | 40 Acres                                              |
|                |                                                       |
| Price / SF:    | 40 Acres: \$1.72 / SF<br>20 Acres Usable: \$3.44 / SF |
|                |                                                       |
| Market:        | OKC Metro                                             |
|                |                                                       |
| Submarket:     | Edmond                                                |
|                |                                                       |
| Cross Streets: | 2nd Street near I-35                                  |