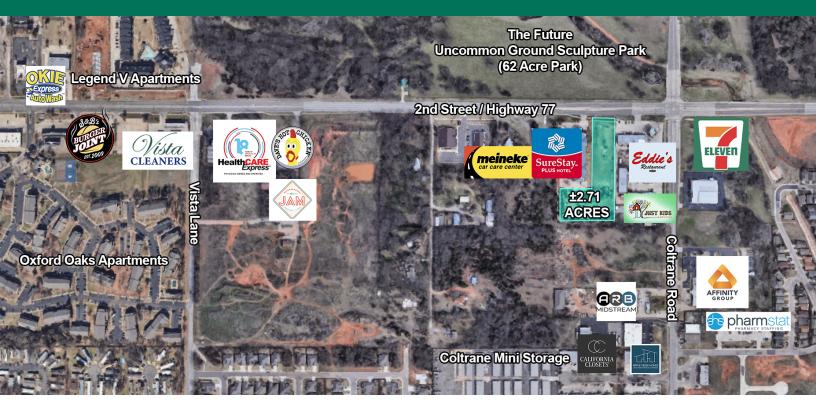

#### PROPERTY DESCRIPTION

The site consists of 2.71 Acres of commercial land located less than a mile from I-35. To the north, there are plans for the 62 Acre "Uncommon Ground Sculpture Park" that are still awaiting to be finalized. The site could be a mix of retail along the frontage and office along the south portion of the property. New construction in the area include: 711, Old School Bagel, Just Kids Pediatrics. The Shops on 2nd Street less than a mile west have an impressive line-up including: Pub W, Dave's Hot Chicken and Neighborhood JAM.

### LOCATION DESCRIPTION

Located on 2nd Street near Coltrane Road and just one mile to the west of I-35. Easily accessible from Broadway Extension and nearby the busiest retail intersection at Bryant and 2nd Street. Attractions in the area include: Uncommon Ground Sculpture Park, 711, Old School Bagel, Just Kids, Pub W, Dave's Hot Chicken and Neighborhood JAM.

#### OFFERING SUMMARY

| Sale Price: | \$1,180,000 |
|-------------|-------------|
|             |             |
| Lot Size:   | 2.71 Acres  |
|             |             |
| Price / SF  | \$10/SF     |