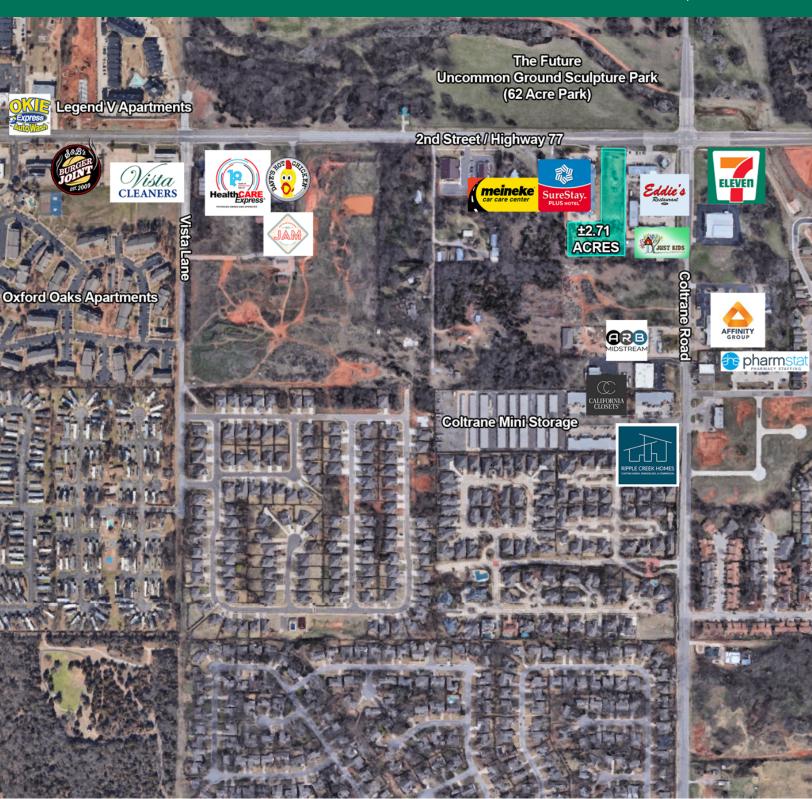

#### PROPERTY DESCRIPTION

The site consists of 2.71 Acres of commercial land located less than a mile from I-35. To the north, there are plans for the 62 Acre "Uncommon Ground Sculpture Park" that are still awaiting to be finalized. The site could be a mix of retail along the frontage and office along the south portion of the property. New construction in the area include: 711, Old School Bagel, Just Kids Pediatrics. The Shops on 2nd Street less than a mile west have an impressive line-up including: Pub W, Dave's Hot Chicken and Neighborhood JAM.

### LOCATION DESCRIPTION

Located on 2nd Street near Coltrane Road and just one mile to the west of I-35. Easily accessible from Broadway Extension and nearby the busiest retail intersection at Bryant and 2nd Street. Attractions in the area include: Uncommon Ground Sculpture Park, 711, Old School Bagel, Just Kids, Pub W, Dave's Hot Chicken and Neighborhood JAM.