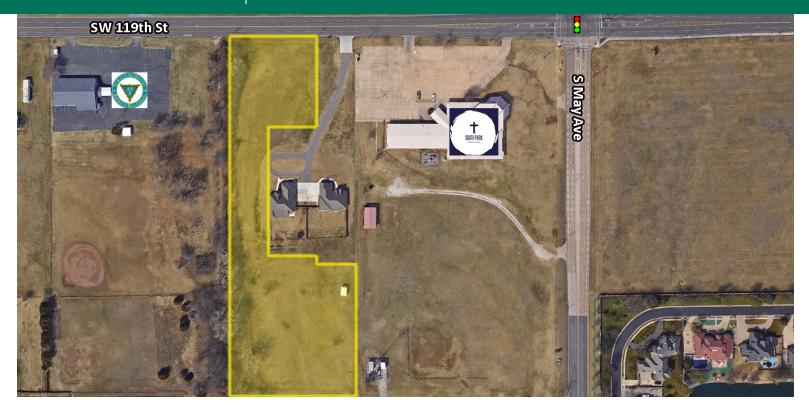

### 2920 SW 119TH ST | 3.91 ACRES

2920 SW 119TH ST, OKC, OK 73170

#### PROPERTY DESCRIPTION

Development Land For Sale

Property is located just west of a high traffic intersection in S OKC. Surrounded by Sprouts, CVS, Walgreens, Bank of Oklahoma, and several local shops.

#### **OFFERING SUMMARY**

| Sale Price:    |       | \$510,000  |
|----------------|-------|------------|
| Lot Size:      |       | 3.91 Acres |
| TRAFFIC COUNTS |       |            |
| SW 119th St    | east  | 16,693     |
| SW 119th St    | west  | 14,427     |
| S May Ave      | north | 13,718     |
| S May Ave      | south | 8,603      |