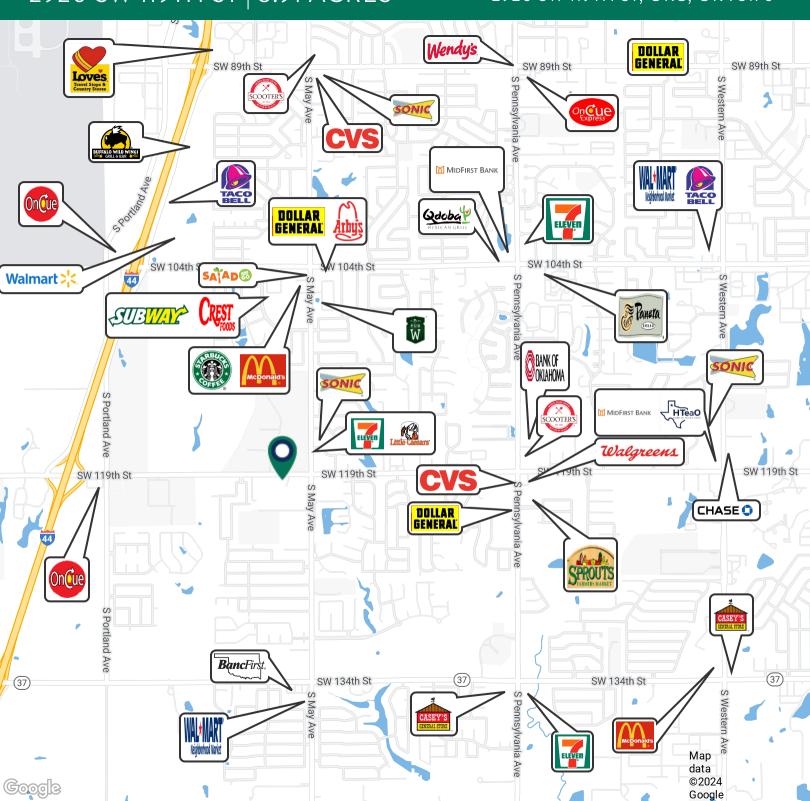

#### PROPERTY DESCRIPTION

Development Land For Sale

Property is located just west of a high traffic intersection in S OKC. Surrounded by Sprouts, CVS, Walgreens, Bank of Oklahoma, and several local shops.

### 2920 SW 119TH ST | 3.91 ACRES

2920 SW 119TH ST, OKC, OK 73170