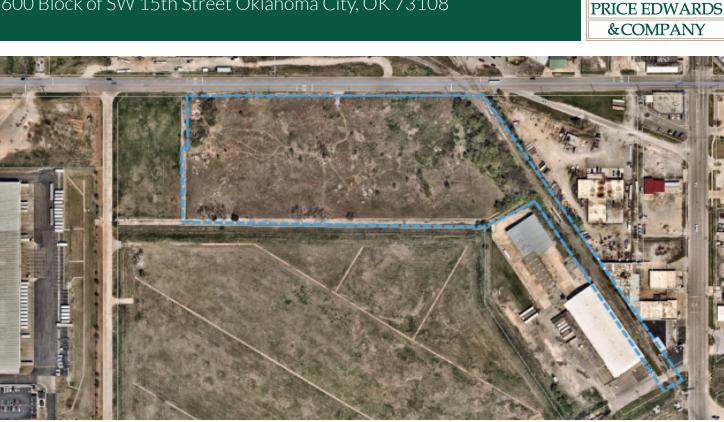

## 2600 BLOCK OF SW 15TH STREET

2600 Block of SW 15th Street Oklahoma City, OK 73108

| COULD BE ZONED FOR INDUSTRIAL USE |             | PROPERTY OVERVIEW                                                                                                                                                                                                                                                                                                                                                          |  |
|-----------------------------------|-------------|----------------------------------------------------------------------------------------------------------------------------------------------------------------------------------------------------------------------------------------------------------------------------------------------------------------------------------------------------------------------------|--|
| Sale Price:                       | \$1,075,000 | A rectangular shaped parcel with 830 feet of frontage on SW 15th<br>Street and 473 feet of deep. Ideal for manufacturing or distribution.<br>Close to I-44 and I-40. All utilities are to the site. SW 15th Street is a<br>four lane thoroughfare. Many manufacturing and distribution<br>companies are located in the surrounding area. Could possibly be rail<br>served. |  |
| Lot Size:                         | 10.9 Acres  |                                                                                                                                                                                                                                                                                                                                                                            |  |
| Zaning                            | R-1         | LOCATION OVERVIEW                                                                                                                                                                                                                                                                                                                                                          |  |
| Zoning:                           | K-1         | Located between South Agnew and South May Avenue on the south side of SW 15th Street. Bounded on the east by the railroad tracks,                                                                                                                                                                                                                                          |  |
| Market:                           | SW          | SW 15th Street on the north and Oklahoma City flood control reservoir on the south. Federal Express is to the west.                                                                                                                                                                                                                                                        |  |
| Sub Market:                       | Stockyards  |                                                                                                                                                                                                                                                                                                                                                                            |  |
|                                   |             |                                                                                                                                                                                                                                                                                                                                                                            |  |