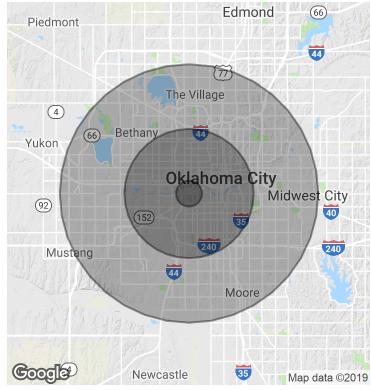

#### DEMOGRAPHICS (per 2010 Census; 5 Miles Radius)

| Total Population    | 610,556   |
|---------------------|-----------|
| Population Density  | 610,556   |
| Median Age          | 34.4      |
| Median Age (Male)   | 33.4      |
| Median Age (Female) | 35.5      |
| Total Households    | 241,045   |
| # of Persons Per HH | 2.5       |
| Average HH Income   | \$53,948  |
| Average House Value | \$138,399 |
|                     |           |