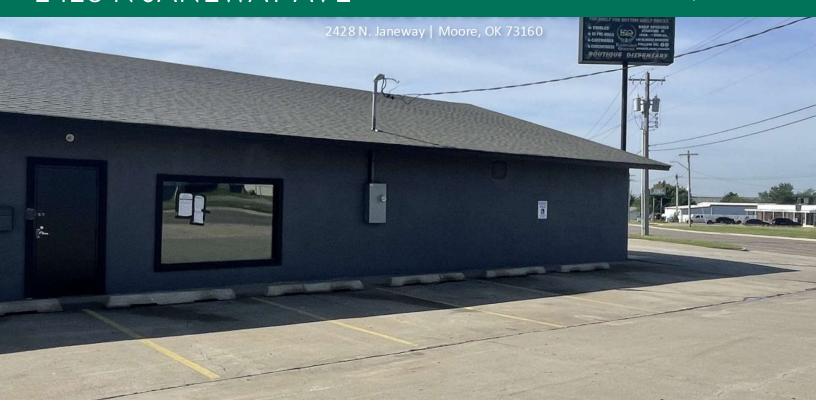

### 2428 N JANEWAY AVE

MOORE, OK 73160

#### PROPERTY DESCRIPTION

- Newly remodeled flex/retail/office.
- 50/50 retail or office/flex space.

#### LOCATION DESCRIPTION

Located 1/4 mile south of Janeway Avenue and NW 27th Street in Moore just one mile from west of I-35.