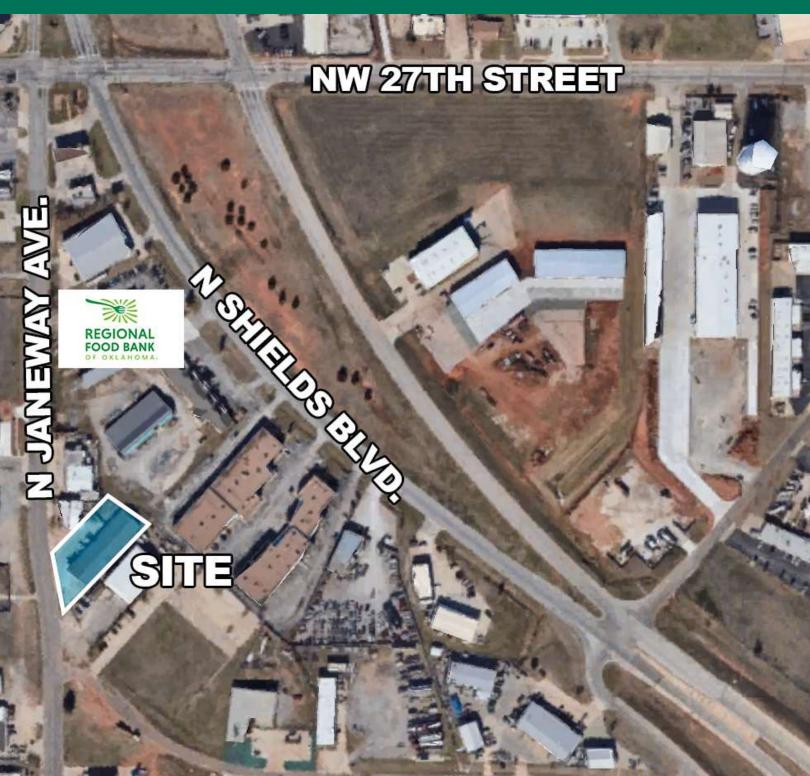

#### LOCATION DESCRIPTION

Located 1/4 mile south of Janeway Avenue and NW 27th Street in Moore just one mile from west of I-35.