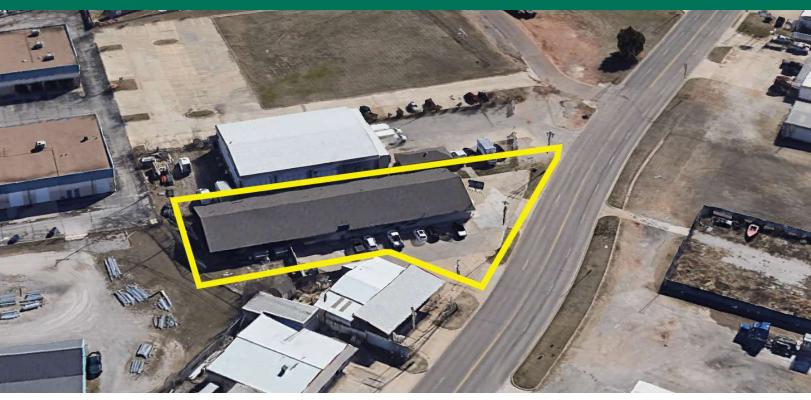

#### LOCATION DESCRIPTION

Located 1/4 mile south of Janeway Avenue and NW 27th Street in Moore just one mile from west of I-35.