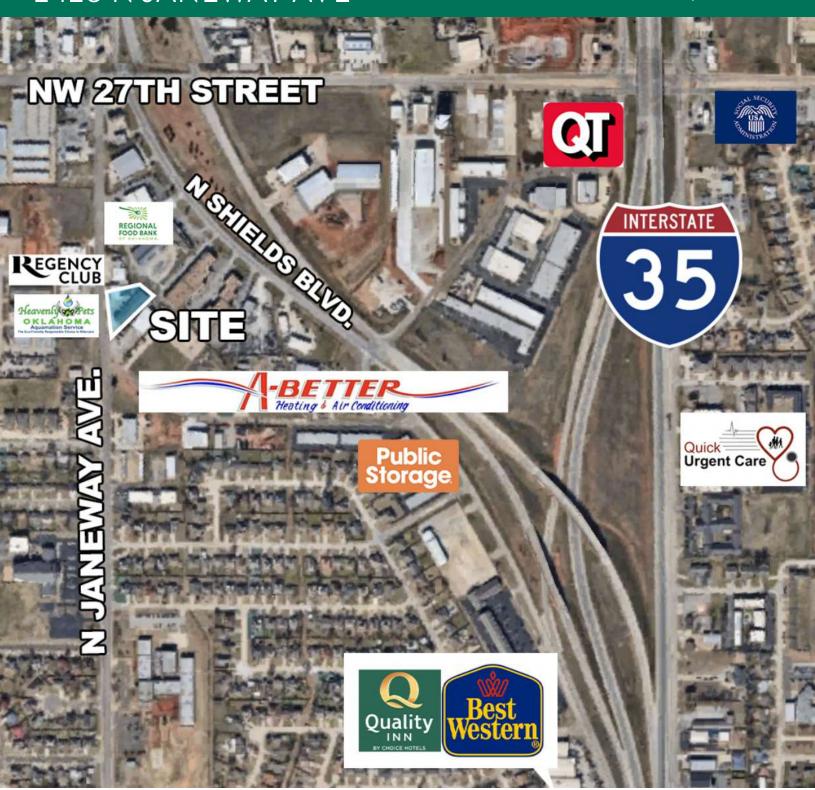

#### LOCATION DESCRIPTION

Located 1/4 mile south of Janeway Avenue and NW 27th Street in Moore just one mile from west of I-35.