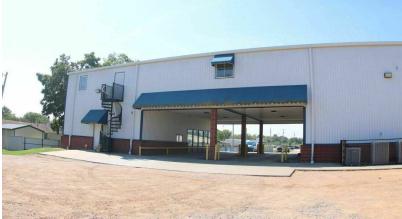

#### PROPERTY DESCRIPTION

Presenting a versatile commercial building in the heart of Calera, Oklahoma, originally designed as an Urgent Care facility. This property offers a range of possibilities for medical, office, or mixed-use purposes.

#### PROPERTY HIGHLIGHTS

- Large Reception Area: Welcoming and spacious for high patient or client traffic
- 14 Exam Rooms: Ready-to-use, ideal for a healthcare setup
- Lab and Trauma Bay: Fully equipped for various medical needs
- Radiology Suite: Includes 2 Lead X-ray rooms
- Multiple Offices: Suitable for administration or additional services.
- Upstairs Space: A large area featuring office space and an apartment for an attending physician. Alternatively, this space could be rented out as office suites or converted into small apartments for extra income.
- On-site Pharmacy: A functioning pharmacy with an owner open to continuing the lease, providing an immediate revenue stream.
- Fiber Optic Connectivity: High-speed internet and phone systems are already in place.