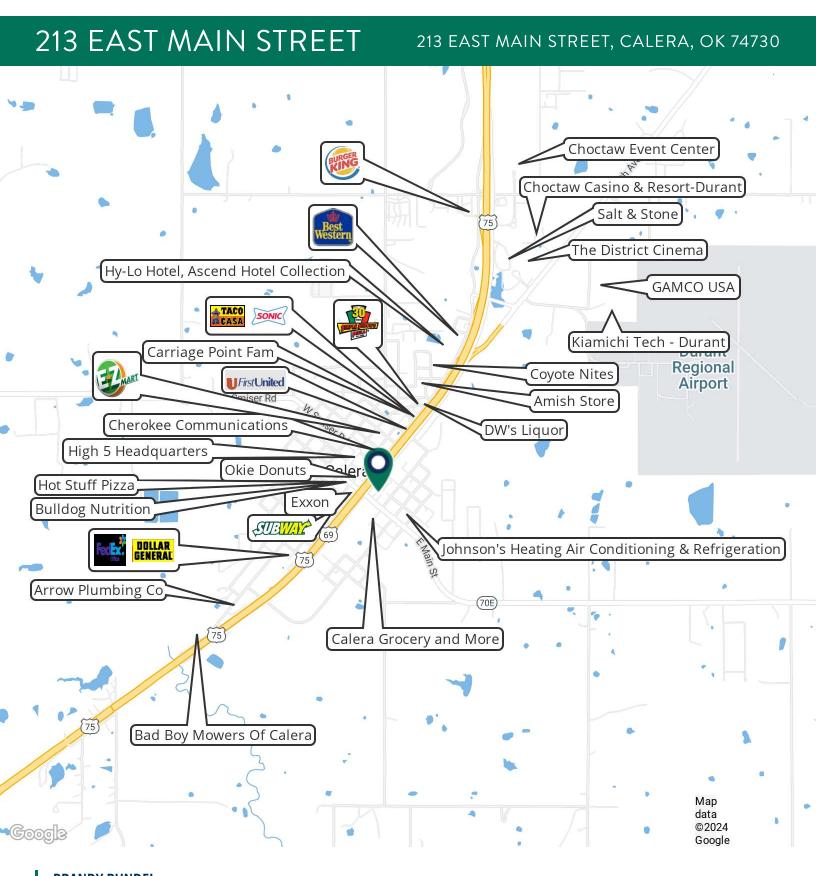

Located in the trade area of the Choctaw Nation, this property is just minutes away from the Choctaw Casino, which attracts 6 million visitors annually.

No urgent care facilities currently serve this high-traffic area, offering a unique opportunity for a healthcare provider.