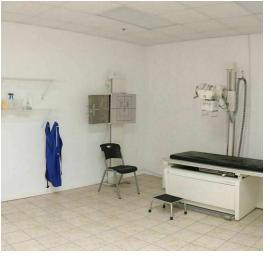

#### PROPERTY HIGHLIGHTS

- Large Reception Area: Welcoming and spacious for high patient or client traffic
- 14 Exam Rooms: Ready-to-use, ideal for a healthcare setup
- Lab and Trauma Bay: Fully equipped for various medical needs
- Radiology Suite: Includes 2 Lead X-ray rooms
- Multiple Offices: Suitable for administration or additional services.
- Upstairs Space: A large area featuring office space and an apartment for an attending physician. Alternatively, this space could be rented out as office suites or converted into small apartments for extra income.
- On-site Pharmacy: A functioning pharmacy with an owner open to continuing the lease, providing an immediate revenue stream.
- Fiber Optic Connectivity: High-speed internet and phone systems are already in place.