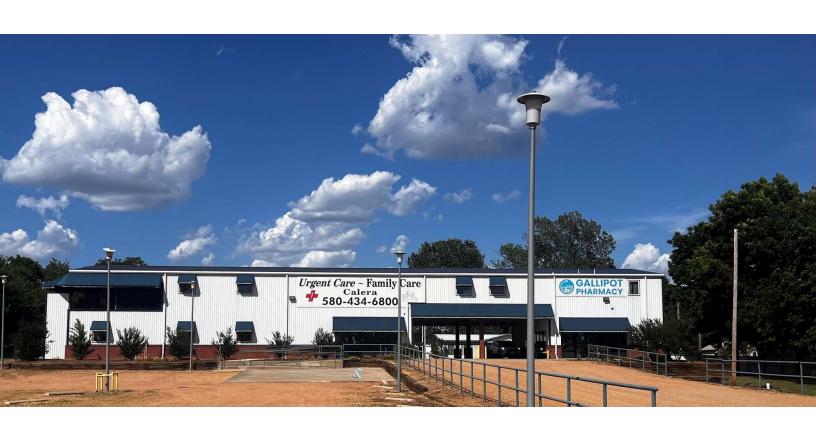

#### PROPERTY DESCRIPTION

Presenting a versatile commercial building in the heart of Calera, Oklahoma, originally designed as an Urgent Care facility. This property offers a range of possibilities for medical, office, or mixed-use purposes.

#### PROPERTY HIGHLIGHTS

- Large Reception Area: Welcoming and spacious for high patient or client traffic
- 14 Exam Rooms: Ready-to-use, ideal for a healthcare setup
- Lab and Trauma Bay: Fully equipped for various medical needs
- Radiology Suite: Includes 2 Lead X-ray rooms
- Multiple Offices: Suitable for administration or additional services.
- Upstairs Space: A large area featuring office space and an apartment for an attending physician. Alternatively, this space could be rented out as office suites or converted into small apartments for extra income.
- On-site Pharmacy: A functioning pharmacy with an owner open to continuing the lease, providing an immediate revenue stream.
- Fiber Optic Connectivity: High-speed internet and phone systems are already in place.