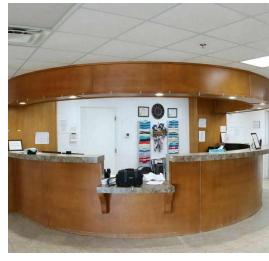

#### PROPERTY HIGHLIGHTS

- Large Reception Area: Welcoming and spacious for high patient or client traffic
- 14 Exam Rooms: Ready-to-use, ideal for a healthcare setup
- Lab and Trauma Bay: Fully equipped for various medical needs
- Radiology Suite: Includes 2 Lead X-ray rooms
- Multiple Offices: Suitable for administration or additional services.
- Upstairs Space: A large area featuring office space and an apartment for an attending physician. Alternatively, this space could be rented out as office suites or converted into small apartments for extra income.
- On-site Pharmacy: A functioning pharmacy with an owner open to continuing the lease, providing an immediate revenue stream.
- Fiber Optic Connectivity: High-speed internet and phone systems are already in place.