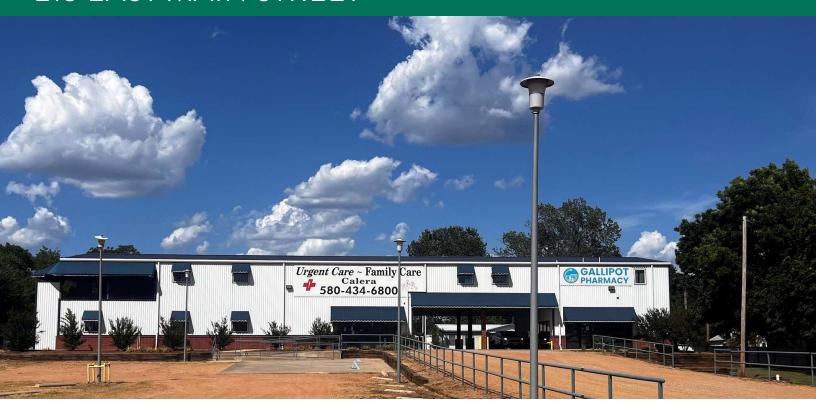

#### PROPERTY DESCRIPTION

Presenting a versatile commercial building in the heart of Calera, Oklahoma, originally designed as an Urgent Care facility. This property offers a range of possibilities for medical, office, or mixed-use purposes.

#### PROPERTY HIGHLIGHTS

- Large Reception Area: Welcoming and spacious for high patient or client traffic
- 14 Exam Rooms: Ready-to-use, ideal for a healthcare setup
- Lab and Trauma Bay: Fully equipped for various medical needs
- Radiology Suite: Includes 2 Lead X-ray rooms
- Multiple Offices: Suitable for administration or additional services.
- Upstairs Space: A large area featuring office space and an apartment for an attending physician. Alternatively, this space could be rented out as office suites or converted into small apartments for extra income.
- On-site Pharmacy: A functioning pharmacy with an owner open to continuing the lease, providing an immediate revenue stream.
- Fiber Optic Connectivity: High-speed internet and phone systems are already in place.