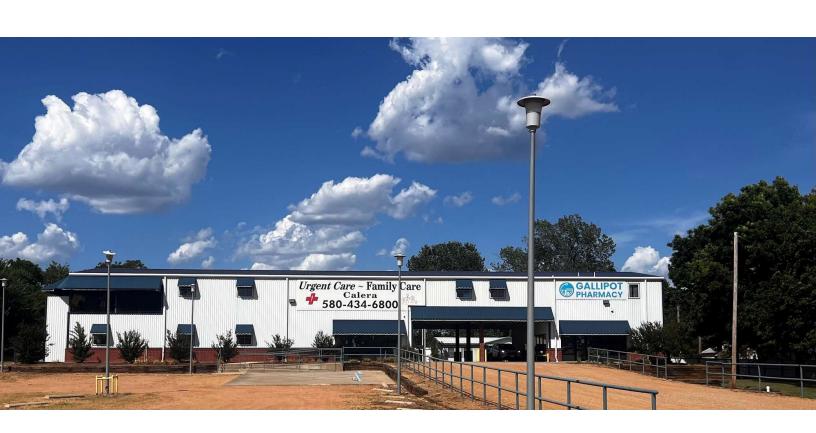

213 EAST MAIN STREET

213 EAST MAIN STREET CALERA, OK 74730

retail leasing associate brundel@priceedwards.com 0: 405.990.5337 C: 405.990.5337

#### PROPERTY DESCRIPTION

Presenting a versatile commercial building in the heart of Calera, Oklahoma, originally designed as an Urgent Care facility. This property offers a range of possibilities for medical, office, or mixed-use purposes.

### **PROPERTY HIGHLIGHTS**

- Large Reception Area: Welcoming and spacious for high patient or client traffic
- 14 Exam Rooms: Ready-to-use, ideal for a healthcare setup
- Lab and Trauma Bay: Fully equipped for various medical needs
- Radiology Suite: Includes 2 Lead X-ray rooms
- Multiple Offices: Suitable for administration or additional services.
- Upstairs Space: A large area featuring office space and an apartment for an attending physician. Alternatively, this space could be rented out as office suites or converted into small apartments for extra income.
- On-site Pharmacy: A functioning pharmacy with an owner open to continuing the lease, providing an immediate revenue stream.
- Fiber Optic Connectivity: High-speed internet and phone systems are already in place.