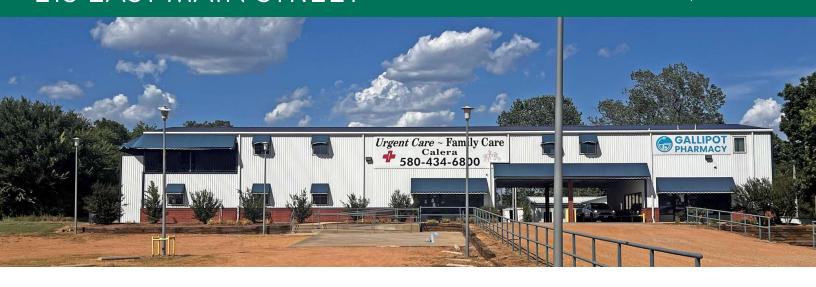

### 213 EAST MAIN STREET CALERA, OK 74730

#### PROPERTY DESCRIPTION

Presenting a versatile commercial building in the heart of Calera, Oklahoma, originally designed as an Urgent Care facility. This property offers a range of possibilities for medical, office, or mixed-use purposes.

### **PROPERTY HIGHLIGHTS**

- Large Reception Area: Welcoming and spacious for high patient or client traffic
- 14 Exam Rooms: Ready-to-use, ideal for a healthcare setup
- Lab and Trauma Bay: Fully equipped for various medical needs
- Radiology Suite: Includes 2 Lead X-ray rooms
- Multiple Offices: Suitable for administration or additional services.
- Upstairs Space: A large area featuring office space and an apartment for an attending physician. Alternatively, this space could be rented out as office suites or converted into small apartments for extra income.
- On-site Pharmacy: A functioning pharmacy with an owner open to continuing the lease, providing an immediate revenue stream.
- Fiber Optic Connectivity: High-speed internet and phone systems are already in place.