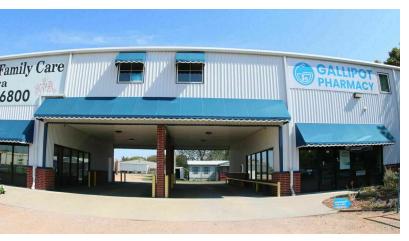

### **PROPERTY HIGHLIGHTS**

- Large Reception Area: Welcoming and spacious for high patient or client traffic
- 14 Exam Rooms: Ready-to-use, ideal for a healthcare setup
- Lab and Trauma Bay: Fully equipped for various medical needs
- Radiology Suite: Includes 2 Lead X-ray rooms
- Multiple Offices: Suitable for administration or additional services.
- Upstairs Space: A large area featuring office space and an apartment for an attending physician. Alternatively, this space could be rented out as office suites or converted into small apartments for extra income.
- On-site Pharmacy: A functioning pharmacy with an owner open to continuing the lease, providing an immediate revenue stream.
- Fiber Optic Connectivity: High-speed internet and phone systems are already in place.