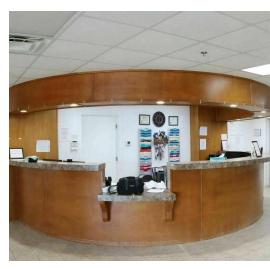

### **PROPERTY HIGHLIGHTS**

- Large Reception Area: Welcoming and spacious for high patient or client traffic
- 14 Exam Rooms: Ready-to-use, ideal for a healthcare setup
- Lab and Trauma Bay: Fully equipped for various medical needs
- Radiology Suite: Includes 2 Lead X-ray rooms
- Multiple Offices: Suitable for administration or additional services.
- Upstairs Space: A large area featuring office space and an apartment for an attending physician. Alternatively, this space could be rented out as office suites or converted into small apartments for extra income.
- On-site Pharmacy: A functioning pharmacy with an owner open to continuing the lease, providing an immediate revenue stream.
- Fiber Optic Connectivity: High-speed internet and phone systems are already in place.