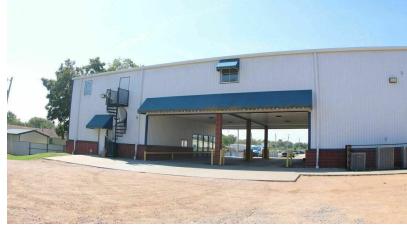

#### PROPERTY DESCRIPTION

Presenting a versatile commercial building in the heart of Calera, Oklahoma, originally designed as an Urgent Care facility. This property offers a range of possibilities for medical, office, or mixed-use purposes.

### **OFFERING SUMMARY**

| Sale Price:    | \$3,538,600  |
|----------------|--------------|
| Lot Size:      | 1.76 Acres   |
| Building Size: | 15,824 SF    |
| NOI:           | \$173,468.00 |
| Cap Rate:      | 6.0%         |