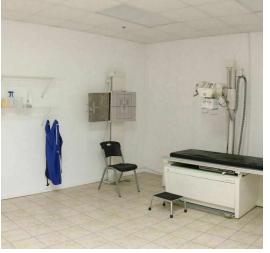

### **PROPERTY HIGHLIGHTS**

- Large Reception Area: Welcoming and spacious for high patient or client traffic
- 14 Exam Rooms: Ready-to-use, ideal for a healthcare setup
- Lab and Trauma Bay: Fully equipped for various medical needs
- Radiology Suite: Includes 2 Lead X-ray rooms
- Multiple Offices: Suitable for administration or additional services.
- Upstairs Space: A large area featuring office space and an apartment for an attending physician. Alternatively, this space could be rented out as office suites or converted into small apartments for extra income.
- On-site Pharmacy: A functioning pharmacy with an owner open to continuing the lease, providing an immediate revenue stream.
- Fiber Optic Connectivity: High-speed internet and phone systems are already in place.