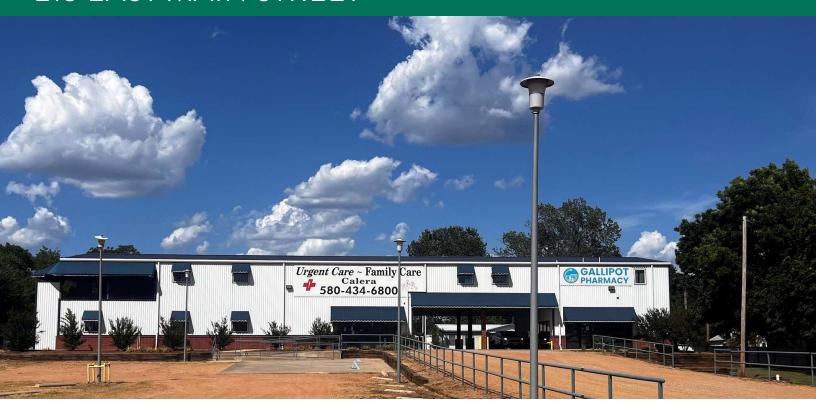

### 213 EAST MAIN STREET

#### PROPERTY DESCRIPTION

Presenting a versatile commercial building in the heart of Calera, Oklahoma, originally designed as an Urgent Care facility. This property offers a range of possibilities for medical, office, or mixed-use purposes.

### **PROPERTY HIGHLIGHTS**

- Large Reception Area: Welcoming and spacious for high patient or client traffic
- 14 Exam Rooms: Ready-to-use, ideal for a healthcare setup
- Lab and Trauma Bay: Fully equipped for various medical needs
- Radiology Suite: Includes 2 Lead X-ray rooms
- Multiple Offices: Suitable for administration or additional services.
- Upstairs Space: A large area featuring office space and an apartment for an attending physician. Alternatively, this space could be rented out as office suites or converted into small apartments for extra income.
- On-site Pharmacy: A functioning pharmacy with an owner open to continuing the lease, providing an immediate revenue stream.
- Fiber Optic Connectivity: High-speed internet and phone systems are already in place.