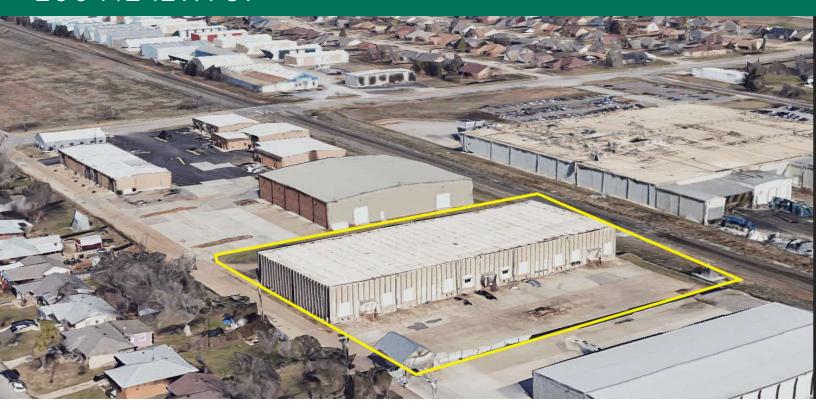

### LOCATION DESCRIPTION

Situated in a strategic location right off I-35 and 12th Street in Moore.

### PROPERTY DESCRIPTION

This 25,000 SF property features six dock-high bays and ten spacious overhead doors (14x12). It has approximately 3,000 SF of office space, all housed in a concrete structure. The property also includes a securely fenced area, offering both convenience & security for your operations.