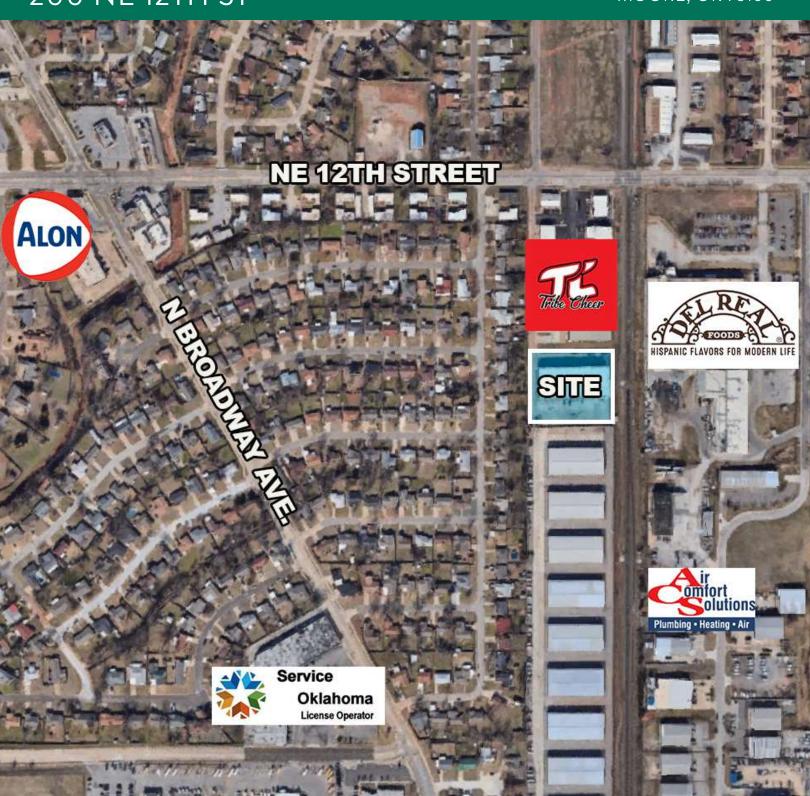

### LOCATION DESCRIPTION

Situated in a strategic location right off I-35 and 12th Street in Moore.