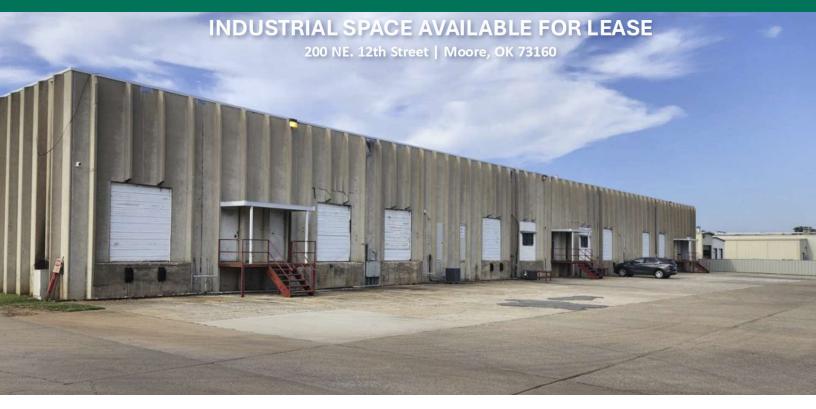

### PROPERTY DESCRIPTION

This 25,000 SF property features six dock-high bays and ten spacious overhead doors (14x12). It has approximately 3,000 SF of office space, all housed in a concrete structure. The property also includes a securely fenced area, offering both convenience & security for your operations.

### PROPERTY HIGHLIGHTS

- 6 Dock High 10x10
- 10 Overhead Doors 14x12
- Fenced In Area
- Solid Concrete Construction
- · New paint and carpte throughout office