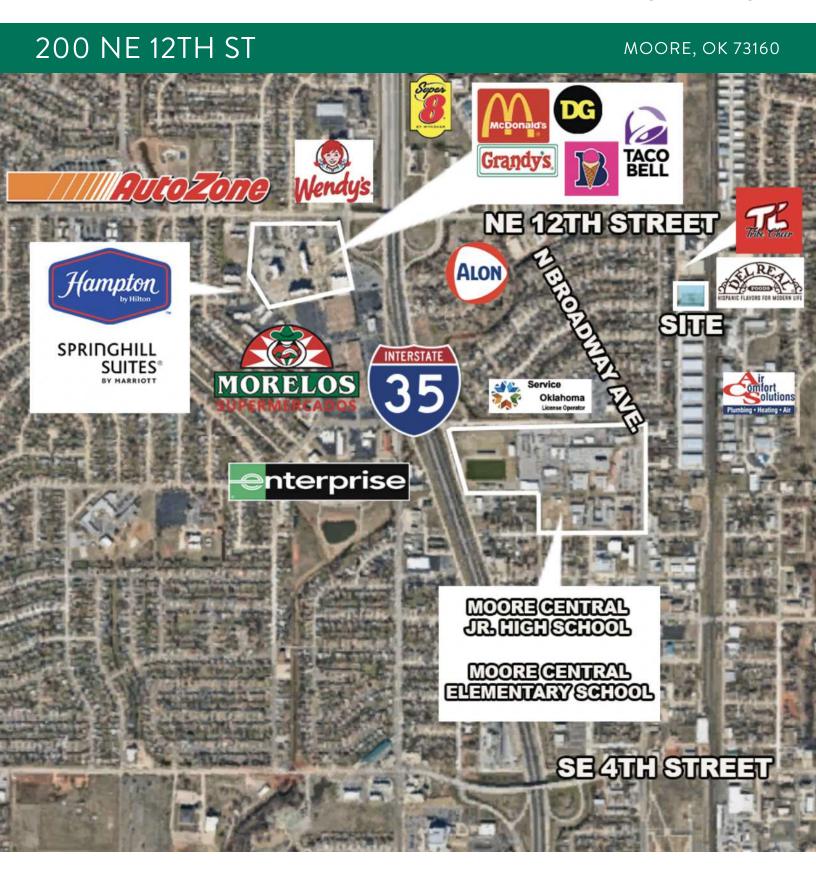

### LOCATION DESCRIPTION

Situated in a strategic location right off I-35 and 12th Street in Moore.