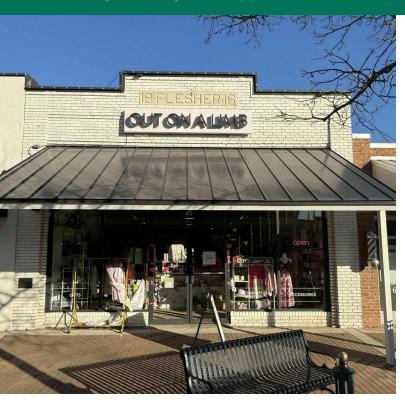

#### PROPERTY DESCRIPTION

Located at 2-4 S Broadway in the heart of Edmond's bustling downtown, this 5,000 SF commercial property is an exceptional investment opportunity. The building is fully leased to two established tenants: Weather's Appliance and Out on a Limb Boutique, generating a total annual rent of \$153,715. With strong tenants in place, this property offers immediate income stability and long-term potential in a thriving urban district.