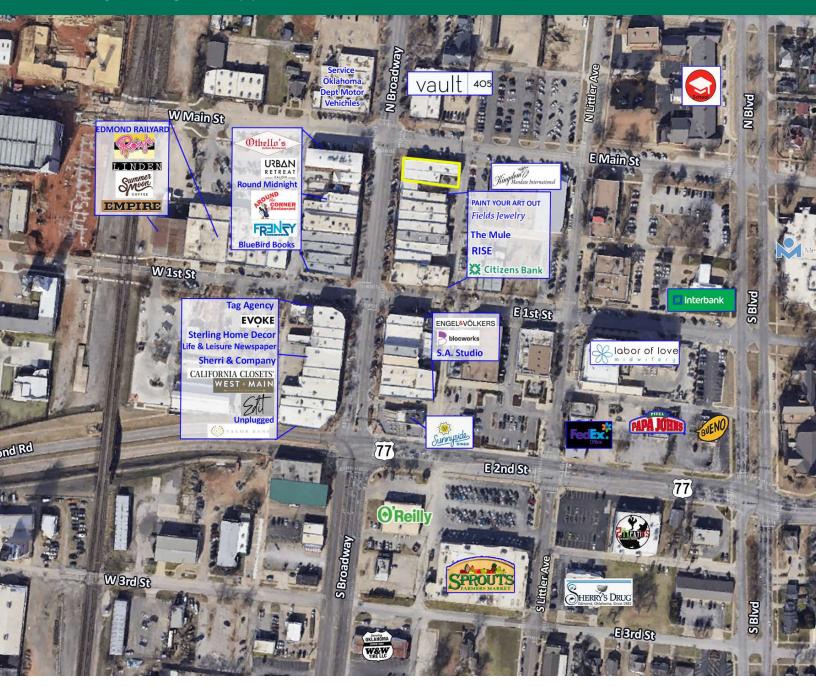

The property is strategically positioned near the newly revitalized Stephenson Park and surrounded by a dynamic mix of restaurants, boutiques, fitness studios, and other popular attractions. Its central location ensures high visibility and steady foot traffic, further enhancing its appeal. Downtown Edmond's strong demographics, including a population of over 76,000 within a 3-mile radius and an average household income of \$91,285, provide a robust customer base for the property's tenants.

## 2-4 S BROADWAY

EDMOND, OK 73034

| SUITE    | TENANT NAME                | SIZE SF  | % OF<br>BUILDING | PRICE / SF<br>/ YEAR | ANNUAL<br>RENT | LEASE<br>START | LEASE<br>END |
|----------|----------------------------|----------|------------------|----------------------|----------------|----------------|--------------|
| 2        | Weather's TV and Appliance | 4,000 SF | 78.74%           | \$30.75              | \$123,000      | 2/1/2025       | 1/31/2035    |
| 4        | Out on a Limb Boutique     | 1,080 SF | 21.26%           | \$28.44              | \$30,715       | 10/8/2024      | 9/30/2029    |
| TOTALS   |                            | 5,080 SF | 100%             | \$59.19              | \$153,715      |                |              |
|          |                            |          |                  |                      |                |                |              |
| AVERAGES |                            | 2,540 SF | 50%              | \$29.59              | \$76,858       |                |              |