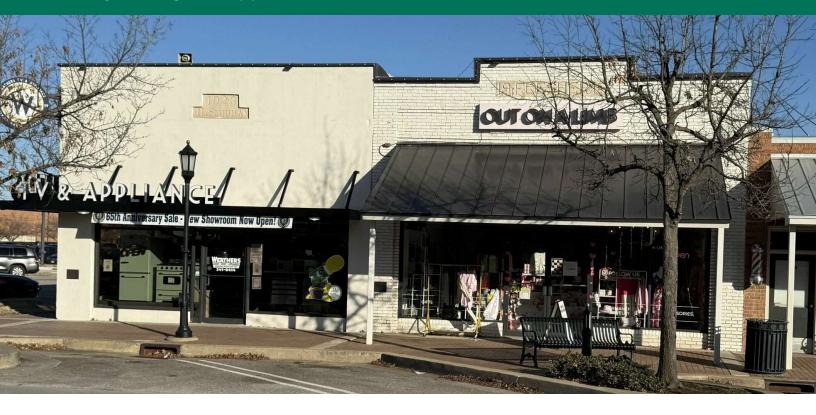

#### PROPERTY DESCRIPTION

Located at 2-4 S Broadway in the heart of Edmond's bustling downtown, this 5,000 SF commercial property is an exceptional investment opportunity. The building is fully leased to two established tenants: Weather's Appliance and Out on a Limb Boutique, generating a total annual rent of \$153,715. With strong tenants in place, this property offers immediate income stability and long-term potential in a thriving urban district.

## 2-4 S BROADWAY

EDMOND, OK 73034

| SUITE    | TENANT NAME                | SIZE SF  | % OF<br>BUILDING | PRICE / SF<br>/ YEAR | ANNUAL<br>RENT | LEASE<br>START | LEASE<br>END |
|----------|----------------------------|----------|------------------|----------------------|----------------|----------------|--------------|
| 2        | Weather's TV and Appliance | 4,000 SF | 78.74%           | \$30.75              | \$123,000      | 2/1/2025       | 1/31/2035    |
| 4        | Out on a Limb Boutique     | 1,080 SF | 21.26%           | \$28.44              | \$30,715       | 10/8/2024      | 9/30/2029    |
| TOTALS   |                            | 5,080 SF | 100%             | \$59.19              | \$153,715      |                |              |
|          |                            |          |                  |                      |                |                |              |
| AVERAGES |                            | 2,540 SF | 50%              | \$29.59              | \$76,858       |                |              |