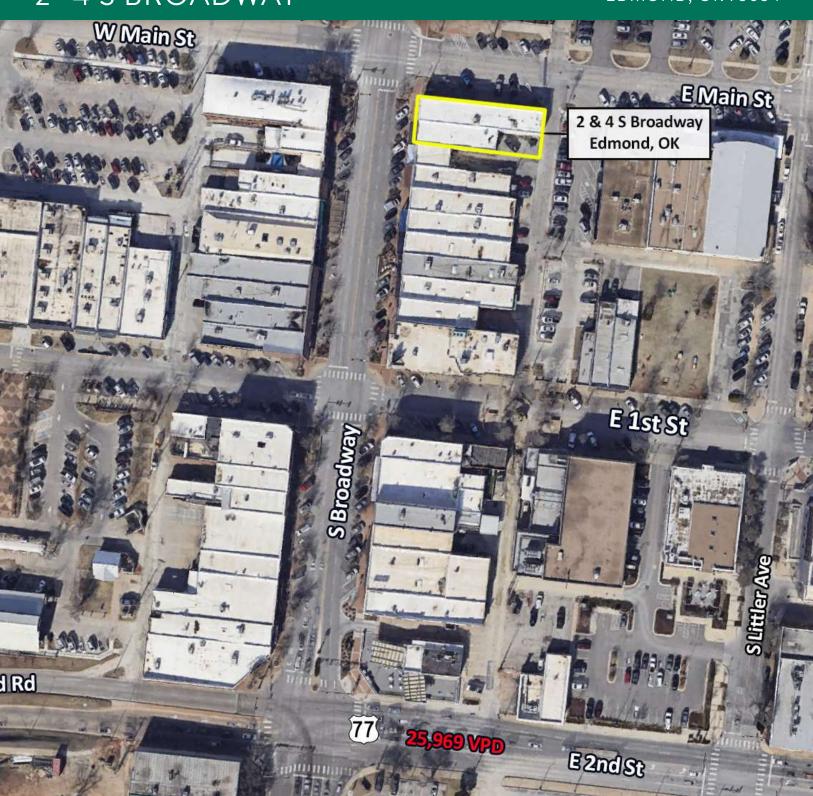

The property is strategically positioned near the newly revitalized Stephenson Park and surrounded by a dynamic mix of restaurants, boutiques, fitness studios, and other popular attractions. Its central location ensures high visibility and steady foot traffic, further enhancing its appeal. Downtown Edmond's strong demographics, including a population of over 76,000 within a 3-mile radius and an average household income of \$91,285, provide a robust customer base for the property's tenants.

## 2-4 S BROADWAY

EDMOND, OK 73034