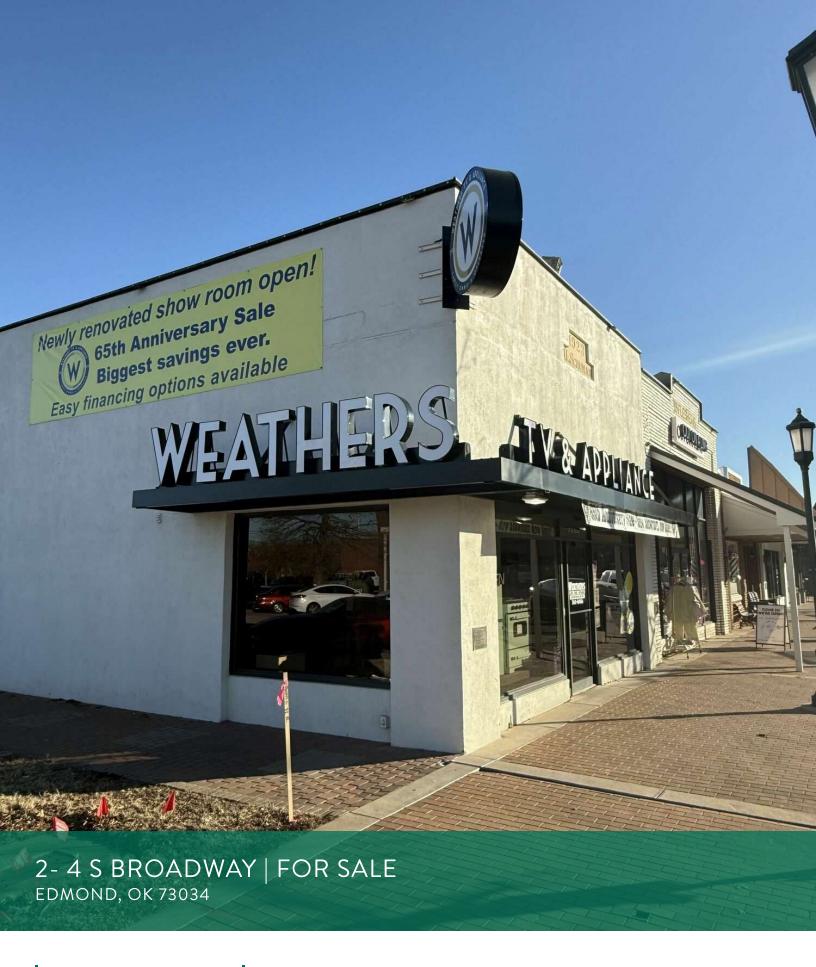

## 2-4 S BROADWAY

EDMOND, OK 73034

#### PROPERTY DESCRIPTION

Located at 2-4 S Broadway in the heart of Edmond's bustling downtown, this 5,000 SF commercial property is an exceptional investment opportunity. The building is fully leased to two established tenants: Weather's Appliance and Out on a Limb Boutique, generating a total annual rent of \$153,715. With strong tenants in place, this property offers immediate income stability and long-term potential in a thriving urban district.