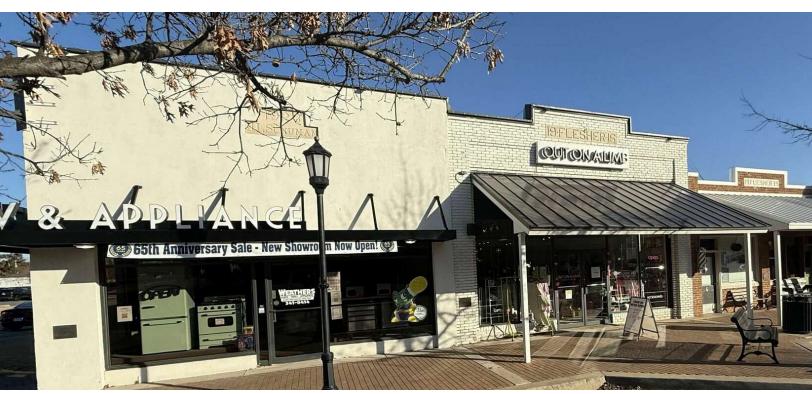

#### PROPERTY DESCRIPTION

Located at 2-4 S Broadway in the heart of Edmond's bustling downtown, this 5,000 SF commercial property is an exceptional investment opportunity. The building is fully leased to two established tenants: Weather's Appliance and Out on a Limb Boutique, generating a total annual rent of \$153,715. With strong tenants in place, this property offers immediate income stability and long-term potential in a thriving urban district.