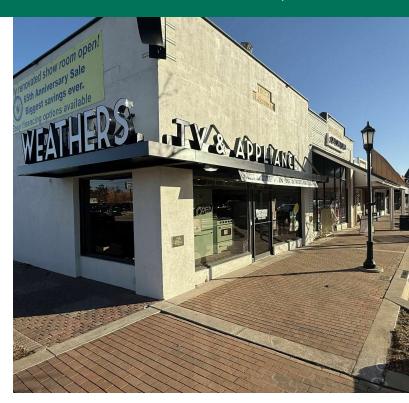

#### PROPERTY DESCRIPTION

Located at 2-4 S Broadway in the heart of Edmond's bustling downtown, this 5,000 SF commercial property is an exceptional investment opportunity. The building is fully leased to two established tenants: Weather's Appliance and Out on a Limb Boutique, generating a total annual rent of \$153,715. With strong tenants in place, this property offers immediate income stability and long-term potential in a thriving urban district.