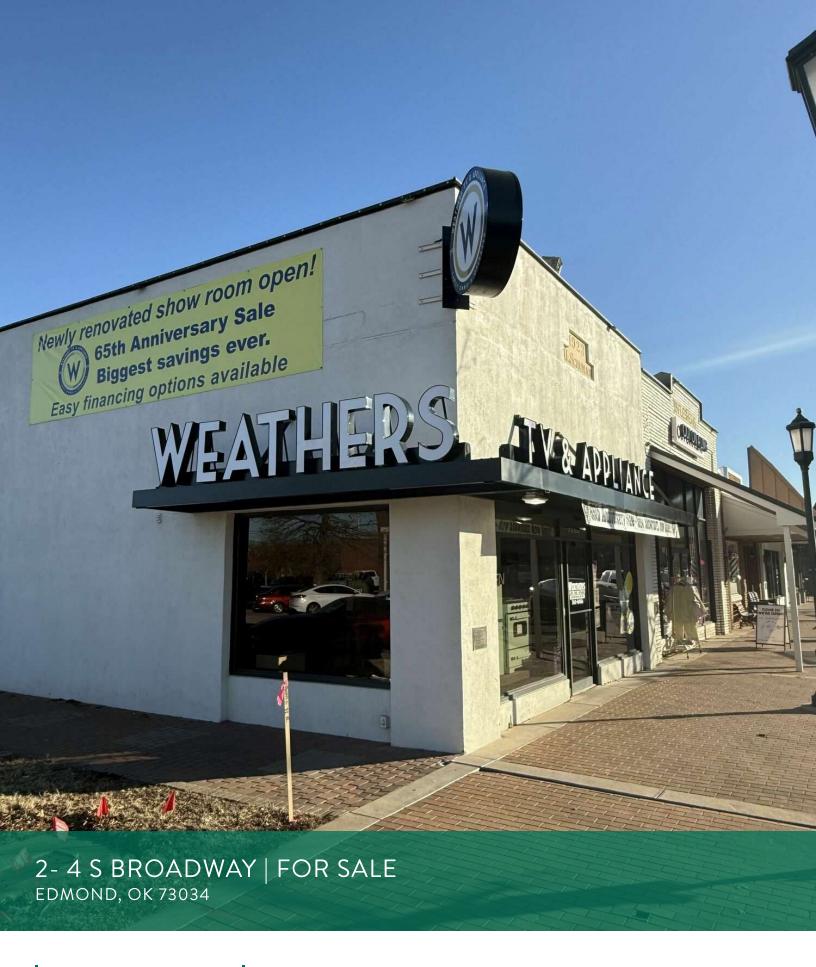

## 2-4 S BROADWAY

EDMOND, OK 73034

#### PROPERTY DESCRIPTION

Located at 2-4 S Broadway in the heart of Edmond's bustling downtown, this 5,000 SF commercial property is an exceptional investment opportunity. The building includes one established tenant, Out on a Limb Boutique, generating annual rent of \$38,715. The seller will master lease the vacant 4,000 SF space for up to one year or until a new tenant is in place, ensuring continued income stability. With a prime location and strong leasing potential, this property offers both immediate returns and long-term investment upside in a thriving urban district.

The property is strategically positioned near the newly revitalized Stephenson Park and surrounded by a dynamic mix of restaurants, boutiques, fitness studios, and other popular attractions. Its central location ensures high visibility and steady foot traffic, further enhancing its appeal. Downtown Edmond's strong demographics, including a population of over 76,000 within a 3-mile radius and an average household income of \$91,285, provide a robust customer base for the property's tenants.