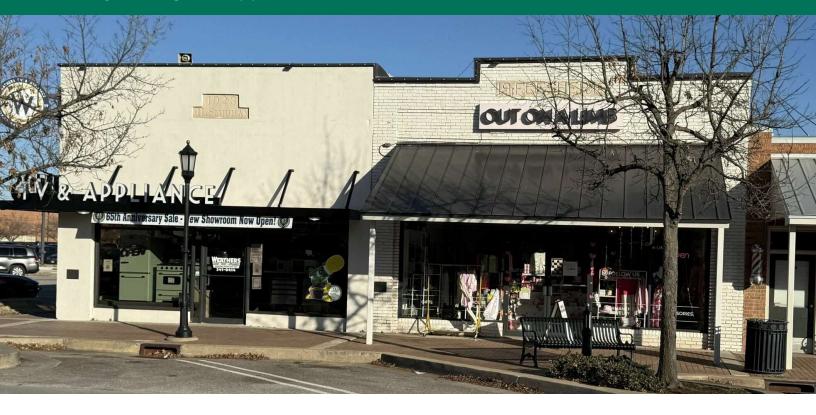

#### PROPERTY DESCRIPTION

Located at 2-4 S Broadway in the heart of Edmond's bustling downtown, this 5,000 SF commercial property is an exceptional investment opportunity. The building includes one established tenant, Out on a Limb Boutique, generating annual rent of \$38,715. The seller will master lease the vacant 4,000 SF space for up to one year or until a new tenant is in place, ensuring continued income stability. With a prime location and strong leasing potential, this property offers both immediate returns and long-term investment upside in a thriving urban district.

The property is strategically positioned near the newly revitalized Stephenson Park and surrounded by a dynamic mix of restaurants, boutiques, fitness studios, and other popular attractions. Its central location ensures high visibility and steady foot traffic, further enhancing its appeal. Downtown Edmond's strong demographics, including a population of over 76,000 within a 3-mile radius and an average household income of \$91,285, provide a robust customer base for the property's tenants.