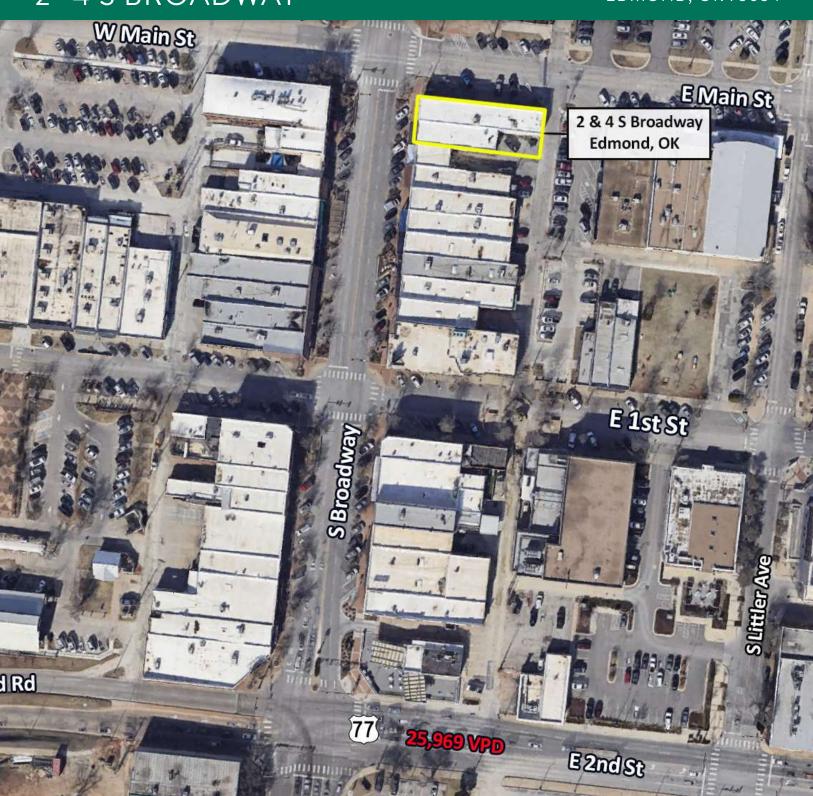

The property is strategically positioned near the newly revitalized Stephenson Park and surrounded by a dynamic mix of restaurants, boutiques, fitness studios, and other popular attractions. Its central location ensures high visibility and steady foot traffic, further enhancing its appeal. Downtown Edmond's strong demographics, including a population of over 76,000 within a 3-mile radius and an average household income of \$91,285, provide a robust customer base for the property's tenants.