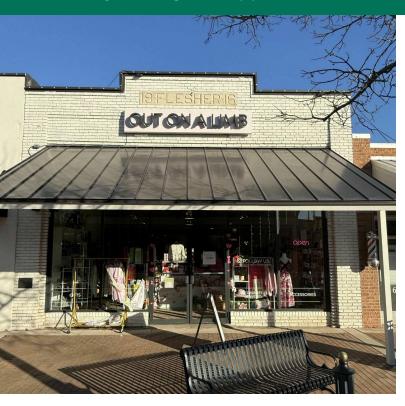

#### PROPERTY DESCRIPTION

Located at 2-4 S Broadway in the heart of Edmond's bustling downtown, this 5,000 SF commercial property is an exceptional investment opportunity. The building includes one established tenant, Out on a Limb Boutique, generating annual rent of \$38,715. The seller will master lease the vacant 4,000 SF space for up to one year or until a new tenant is in place, ensuring continued income stability. With a prime location and strong leasing potential, this property offers both immediate returns and long-term investment upside in a thriving urban district.

The property is strategically positioned near the newly revitalized Stephenson Park and surrounded by a dynamic mix of restaurants, boutiques, fitness studios, and other popular attractions. Its central location ensures high visibility and steady foot traffic, further enhancing its appeal. Downtown Edmond's strong demographics, including a population of over 76,000 within a 3-mile radius and an average household income of \$91,285, provide a robust customer base for the property's tenants.