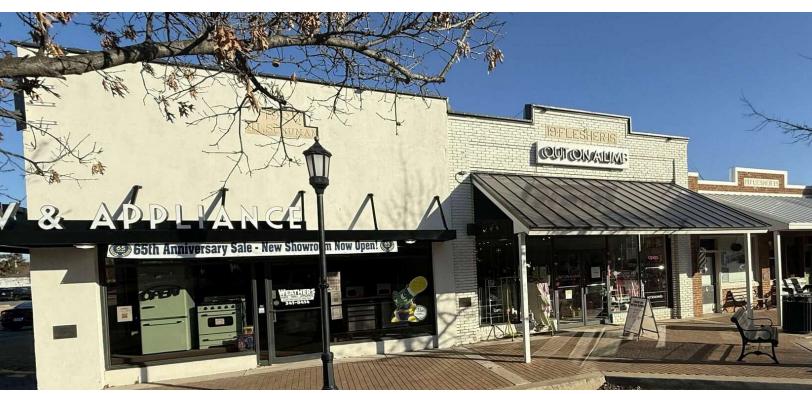

#### PROPERTY DESCRIPTION

Located at 2-4 S Broadway in the heart of Edmond's bustling downtown, this 5,000 SF commercial property is an exceptional investment opportunity. The building includes one established tenant, Out on a Limb Boutique, generating annual rent of \$38,715. The seller will master lease the vacant 4,000 SF space for up to one year or until a new tenant is in place, ensuring continued income stability. With a prime location and strong leasing potential, this property offers both immediate returns and long-term investment upside in a thriving urban district.

The property is strategically positioned near the newly revitalized Stephenson Park and surrounded by a dynamic mix of restaurants, boutiques, fitness studios, and other popular attractions. Its central location ensures high visibility and steady foot traffic, further enhancing its appeal. Downtown Edmond's strong demographics, including a population of over 76,000 within a 3-mile radius and an average household income of \$91,285, provide a robust customer base for the property's tenants.