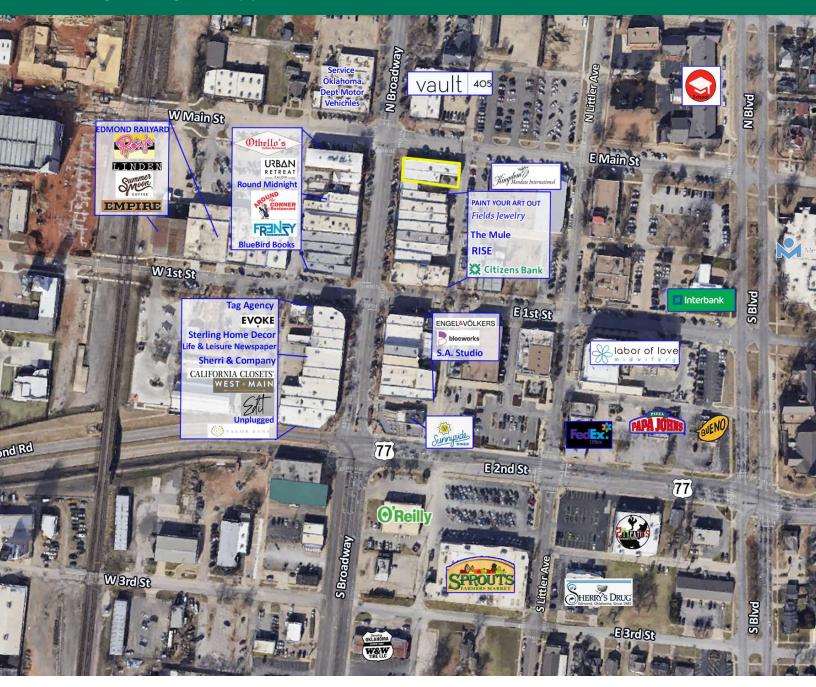

The property is strategically positioned near the newly revitalized Stephenson Park and surrounded by a dynamic mix of restaurants, boutiques, fitness studios, and other popular attractions. Its central location ensures high visibility and steady foot traffic, further enhancing its appeal. Downtown Edmond's strong demographics, including a population of over 76,000 within a 3-mile radius and an average household income of \$91,285, provide a robust customer base for the property's tenants.