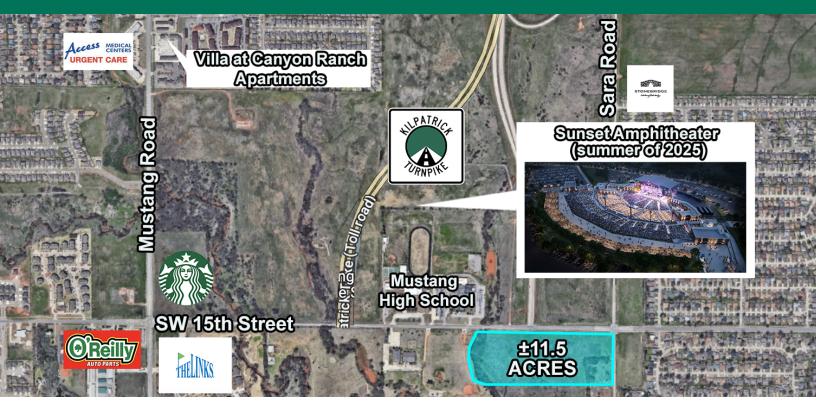

#### PROPERTY DESCRIPTION

Located at the intersection of SW 15th St. and S. Sara Rd. Over 1,400 feet of frontage along SW 15th Street.

Excellent proximity to the Kilpatrick Turnpike and I-40.

Across the street from Mustang North Middle School.

Dense Residential housing surrounding the properties with a need of retail in the area.

#### LOCATION DESCRIPTION

Located at the southwest corner of Sara Road and 15th Street. Easily accessible from I-40 and the John Kilpatrick Turnpike.

#### PROPERTY HIGHLIGHTS

- · Located in Yukon, Oklahoma
- The median home value in a 5 mile radius is \$176,999
- The median household income in a 5 mile radius is \$74,976
- The Sunset Amphitheater will be a state of the art outdoor venue with 12,000 total capacity opening in the Summer of 2025.