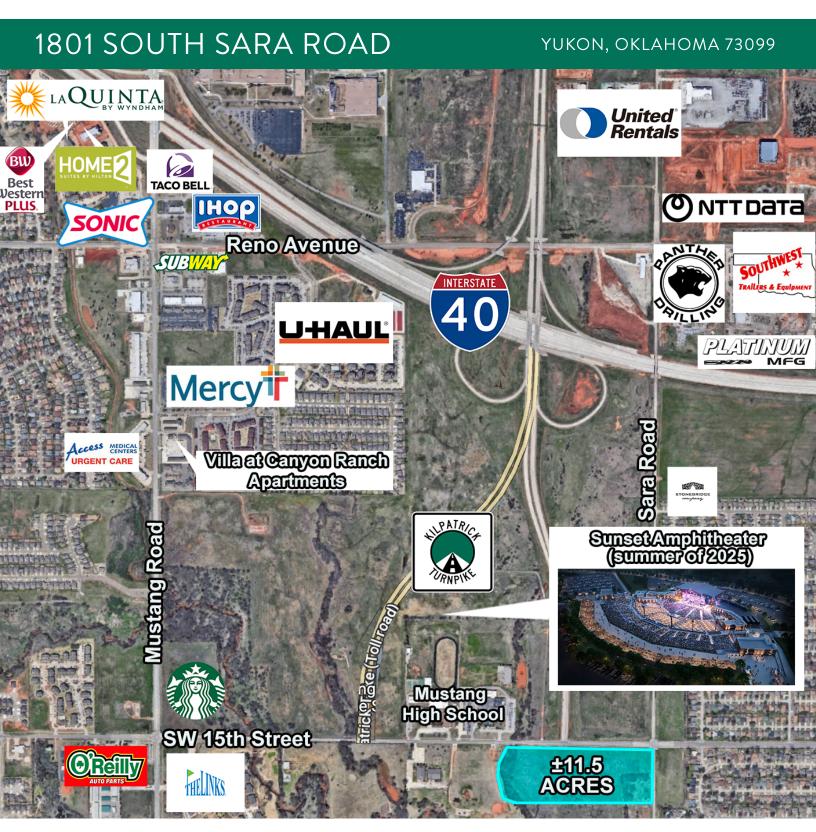

# 1801 SOUTH SARA ROAD

## YUKON, OKLAHOMA 73099

#### PROPERTY DESCRIPTION

Located at the intersection of SW 15th St. and S. Sara Rd. Over 1,400 feet of frontage along SW 15th Street.

Excellent proximity to the Kilpatrick Turnpike and I-40.

Across the street from Mustang North Middle School.

#### LOCATION DESCRIPTION

Located at the southwest corner of Sara Road and 15th Street. Easily accessible from I-40 and the John Kilpatrick Turnpike.

#### PROPERTY HIGHLIGHTS

- · Located in Yukon, Oklahoma
- The median home value in a 5 mile radius is \$176,999
- The median household income in a 5 mile radius is \$74,976
- The Sunset Amphitheater will be a state of the art outdoor venue with 12,000 total capacity opening in the Summer of 2025.