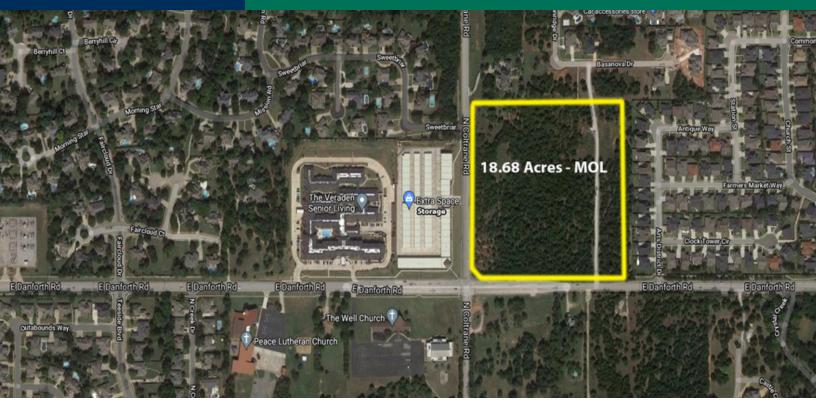

## 18.68 ACRES ON NE HARD CORNER E Danforth Rd & N Coltrane Rd, Edmond, OK 73034

| OFFERING SUMMARY |              | PROPERTY OVERVIEW                                                             |
|------------------|--------------|-------------------------------------------------------------------------------|
| Sale Price:      | \$13,900,000 | 911' of Frontage Along E Danforth Rd and 893' of Frontage Along N Coltrane Rd |
| Lot Size:        | 18.68 Acres  | Prime Commercial Land-Development ready                                       |
| Price / Acre:    | \$744,111    | All Utilities to Site                                                         |
| Zoning:          | E-2/D1       | Located in heart of Edmond's most rapidly growing neighborhoods               |
| Submarket:       | Edmond       | Strong Demographics                                                           |
|                  |              |                                                                               |