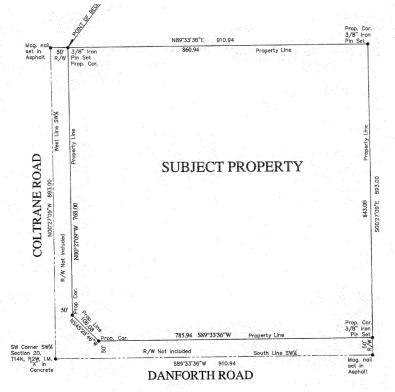

## 18.68 ACRES ON NE HARD CORNER E Danforth Rd & N Coltrane Rd, Edmond, OK 73034

| OFFERING SUMMARY |              | PROPERTY OVERVIEW                                                             |
|------------------|--------------|-------------------------------------------------------------------------------|
| Sale Price:      | \$13,900,000 | 911' of Frontage Along E Danforth Rd and 893' of Frontage Along N Coltrane Rd |
| Lot Size:        | 18.68 Acres  | Prime Commercial Land-Development ready                                       |
| Price / Acre:    | \$744,111    | All Utilities to Site                                                         |
| Zoning:          | E-2/D1       | Located in heart of Edmond's most rapidly growing neighborhoods               |
| Submarket:       | Edmond       | Strong Demographics                                                           |
|                  |              |                                                                               |