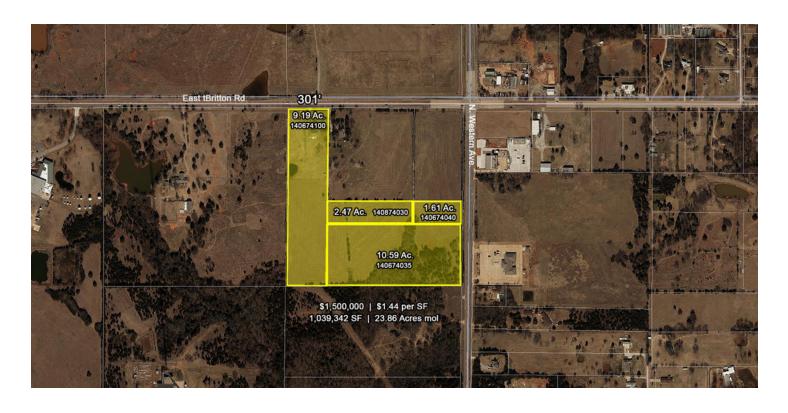

# LAND SPACE NOW AVAILABLE

**Sale Price:** \$1,500,000

**Lot Size:** 23.86 Acres

Zoning: R-1

Market: North

**Cross Streets:** E. Britton and N. Eastern Avenue

# LOCATION OVERVIEW

This low density site sits between Oklahoma City and Edmond with easy access both north and south via Broadway Extension or, Eastern Avenue. The land is relatively level, sits near the top of a swale, is accessible from both Eastern and Britton and provides beautiful views of the downtown skyline.