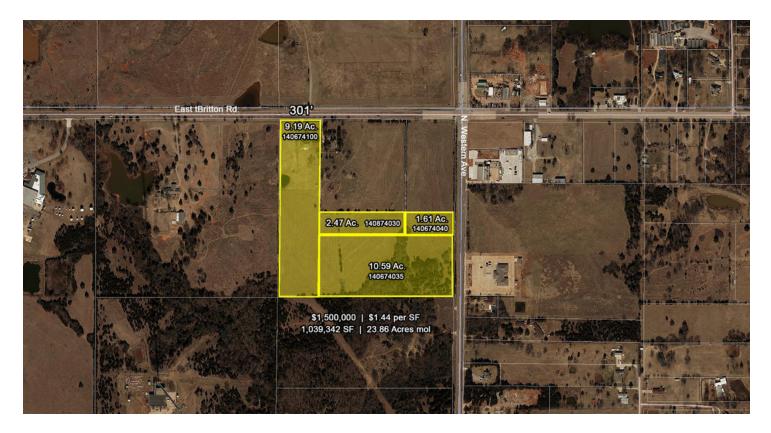

# LAND SPACE NOW AVAILABLE

**Sale Price:** \$1,500,000

**Lot Size:** 23.86 Acres

Zoning: R-1

Market: North

**Cross Streets:** E. Britton and N. Eastern Avenue

# LOCATION OVERVIEW

This low density site sits between Oklahoma City and Edmond with easy access both north and south via Broadway Extension or, Eastern Avenue. The land is relatively level, sits near the top of a swale, is accessible from both Eastern and Britton and provides beautiful views of the downtown skyline.