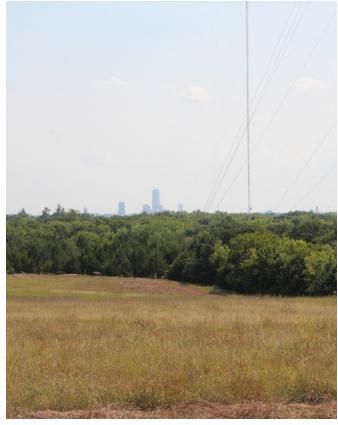

# LOCATION OVERVIEW

This low density site sits between Oklahoma City and Edmond with easy access both north and south via Broadway Extension or, Eastern Avenue. The land is relatively level, sits near the top of a swale, is accessible from both Eastern and Britton and provides beautiful views of the downtown skyline.