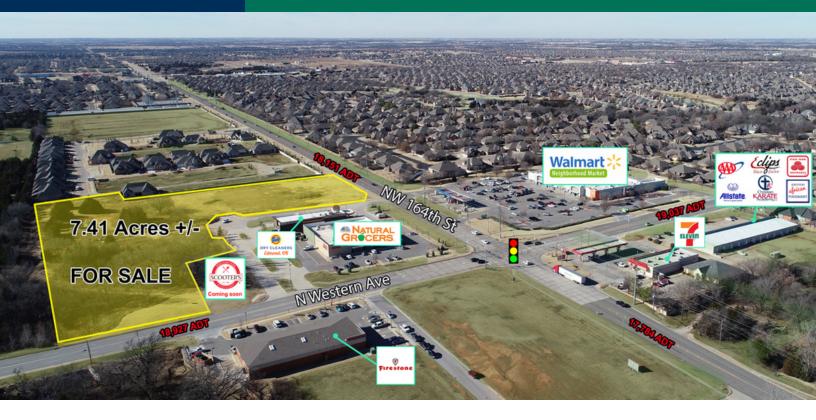

# 7.41 +/- Acres Land - NW 164th & N Western Ave 1100 NW 164th St, Oklahoma City, OK 73013

### LAND SPACE NOW AVAILABLE

| Sale Price:    | \$2,600,000         | Located just off the corner of NW 164th and N Western Ave wrapping around the highly popular Natural Grocers. |  |
|----------------|---------------------|---------------------------------------------------------------------------------------------------------------|--|
| Lot Size:      | 7.41 +/- Acres      | 7.41 +/ - Acres - Utilities are adjacent to Site                                                              |  |
| Lots 1- 4:     | Can Divide as Shown | Nearby Retailers: Neighborhood Walmart, Natural Grocers, Firestone,                                           |  |
| Zoning:        | PUD 1239            | 7/11 and Scooter's Coffee.                                                                                    |  |
| Sub Market:    | Edmond/North OKC    | Willing to Divide:                                                                                            |  |
| Cross Streets: | NW 164th & N        | Tract 1   80,082 Sq Ft (1.838 +/- Acres)                                                                      |  |
|                | Western Ave         | Tract 2   62,917 Sq Ft (1.444 +/- Acres)                                                                      |  |
|                | 05242024            | Tract 3   46,393 Sq Ft (1.065 +/- Acres)                                                                      |  |
|                | 05212021            | Tract 4   44,858 sq Ft (1.029 +/- Acres)                                                                      |  |

## TRAFFIC COUNTS (PER ACOG)

| N Western | North | 19,037 |
|-----------|-------|--------|
| N Western | South | 18,927 |
| NW 164th  | East  | 17,784 |
| NW 164th  | West  | 18,151 |

GIRMA MOANING 405.239.1244 gmoaning@priceedwards.com priceedwards.com JACOB SIMON 405.239.1248 jsimon@priceedwards.com priceedwards.com