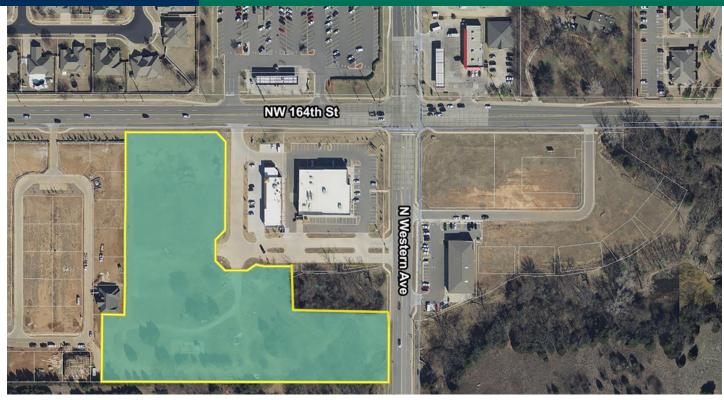

# 7.41 +/- Acres Land - NW 164th & N Western Ave 1100 NW 164th St, Oklahoma City, OK 73013

### LAND SPACE NOW AVAILABLE

| Sale Price:    | \$2,600,000         | Located just off the corner of NW 164th and N Western Ave wrapping around the highly popular Natural Grocers. |  |
|----------------|---------------------|---------------------------------------------------------------------------------------------------------------|--|
| Lot Size:      | 7.41 +/- Acres      | 7.41 +/ - Acres - Utilities are adjacent to Site                                                              |  |
| Lots 1- 4:     | Can Divide as Shown | Nearby Retailers: Neighborhood Walmart, Natural Grocers, Firestone,                                           |  |
| Zoning:        | PUD 1239            | 7/11 and Scooter's Coffee.                                                                                    |  |
| Sub Market:    | Edmond/North OKC    | Willing to Divide:                                                                                            |  |
| Cross Streets: | NW 164th & N        | Tract 1   80,082 Sq Ft (1.838 +/- Acres)                                                                      |  |
|                | Western Ave         | Tract 2   62,917 Sq Ft (1.444 +/- Acres)                                                                      |  |
|                | 05242024            | Tract 3   46,393 Sq Ft (1.065 +/- Acres)                                                                      |  |
|                | 05212021            | Tract 4   44,858 sq Ft (1.029 +/- Acres)                                                                      |  |