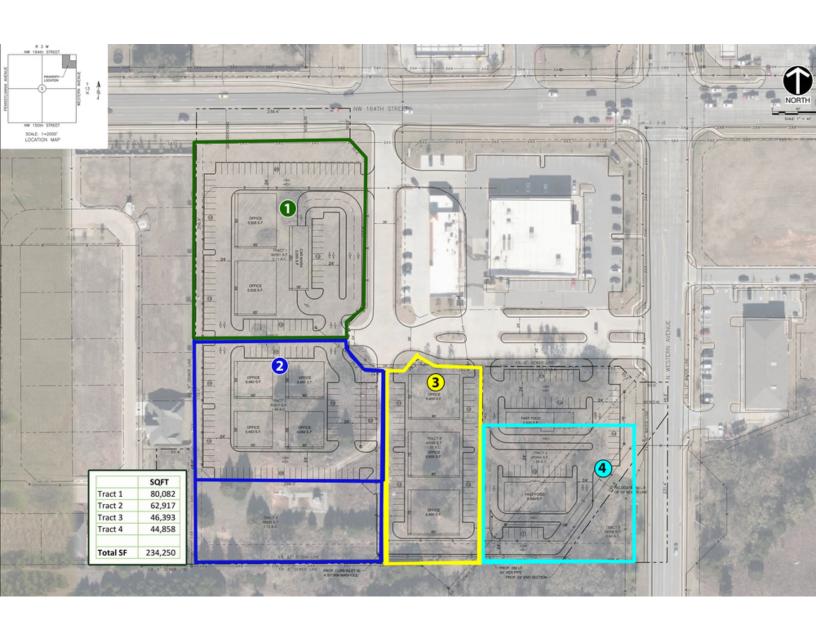

### LAND SPACE NOW AVAILABLE

| Sale Price:    | \$2,600,000         | Located just off the corner of NW 164th and N Western Ave wrapping around the highly popular Natural Grocers. |  |
|----------------|---------------------|---------------------------------------------------------------------------------------------------------------|--|
| Lot Size:      | 7.41 +/- Acres      | 7.41 +/ - Acres - Utilities are adjacent to Site                                                              |  |
| Lots 1- 4:     | Can Divide as Shown | Nearby Retailers: Neighborhood Walmart, Natural Grocers, Firestone,                                           |  |
| Zoning:        | PUD 1239            | 7/11 and Scooter's Coffee.                                                                                    |  |
| Sub Market:    | Edmond/North OKC    | Willing to Divide:                                                                                            |  |
| Cross Streets: | NW 164th & N        | Tract 1   80,082 Sq Ft (1.838 +/- Acres)                                                                      |  |
|                | Western Ave         | Tract 2   62,917 Sq Ft (1.444 +/- Acres)                                                                      |  |
|                | 05242024            | Tract 3   46,393 Sq Ft (1.065 +/- Acres)                                                                      |  |
|                | 05212021            | Tract 4   44,858 sq Ft (1.029 +/- Acres)                                                                      |  |

## Tracts 1 - 4 Can be Divided as shown above

GIRMA MOANING 405.239.1244 gmoaning@priceedwards.com priceedwards.com JACOB SIMON 405.239.1248 jsimon@priceedwards.com priceedwards.com