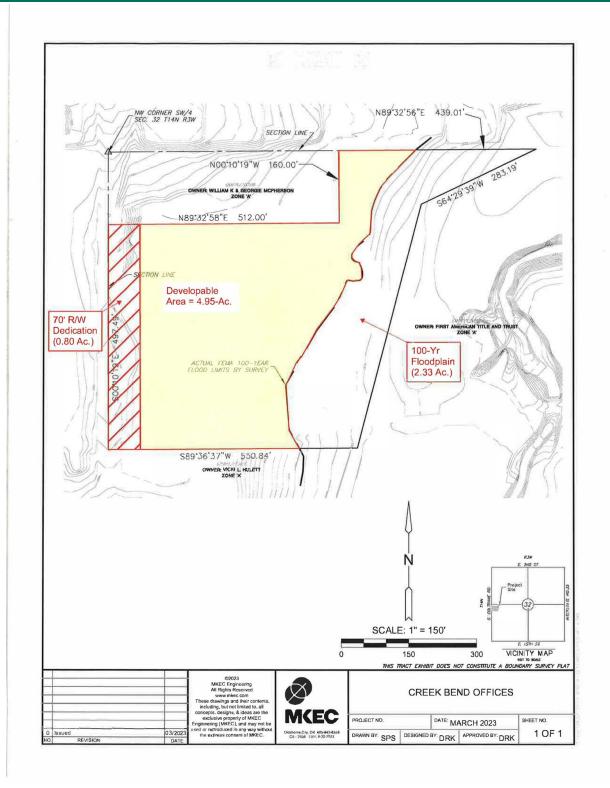

### **PROPERTY HIGHLIGHTS**

- Zoned PUD Office & Neighborhood Retail Use
- ± 497 feet of frontage on Coltrane
- R189257000 OK County Assessor Account Number
- ±8.08 area total
- ±4.95 acres developed
- Easily accessible from I-35
- Waterline (12 inch) on West side of Coltrane
- Sewer available East of Springcreek
- Electric, gas & telephone along Coltrane

### OFFERING SUMMARY

| Sale Price: | \$999,750  |
|-------------|------------|
|             |            |
| Lot Size:   | 8.08 Acres |
|             |            |

FOR

SALE

**TOM FIELDS** tfields@priceedwards.com 0: 405.239.1205