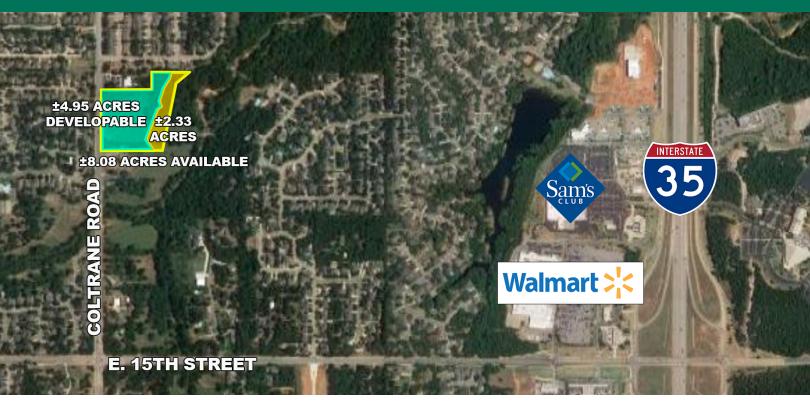

### LOCATION DESCRIPTION

Located one mile west of I-35, on the east side of Coltrane Road just north 15th Street.

### **PROPERTY HIGHLIGHTS**

- Zoned PUD Office & Neighborhood Retail Use
- ± 497 feet of frontage on Coltrane
- R189257000 OK County Assessor Account Number
- ±8.08 area total
- ±4.95 acres developed
- Easily accessible from I-35
- Waterline (12 inch) on West side of Coltrane
- Sewer available East of Springcreek
- Electric, gas & telephone along Coltrane