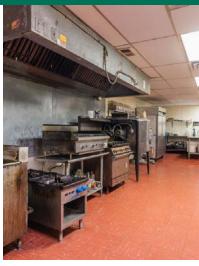

#### **PROPERTY OVERVIEW**

Commercial Catering Kitchen. Includes Purchase of Existing Business

#### **PROPERTY HIGHLIGHTS**

- Building only: \$800,000
- Commercial Kitchen
- Mezzanine Storage Space
- Kitchen Includes:
- Walk-in Freezer, Walk-In refrigerators, Vent Hood, Commercial Dishwasher, 6 Burner Wolf Stove, Blodgett Convention Oven
- Opportunity to Purchase Existing Business
- Space available for lease
- 2,500 +/- sf attic | storage room