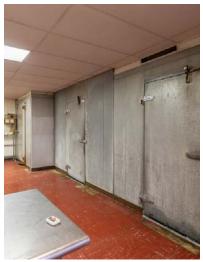

#### **PROPERTY HIGHLIGHTS**

- Building only: \$800,000
- Commercial Kitchen
- Mezzanine Storage Space
- Kitchen Includes:
- Walk-in Freezer, Walk-In refrigerators, Vent Hood, Commercial Dishwasher, 6 Burner Wolf Stove, Blodgett Convention Oven
- Opportunity to Purchase Existing Business
- Space available for lease
- 2,500 +/- sf attic | storage room