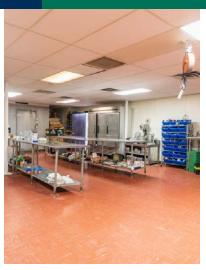

#### **PROPERTY OVERVIEW**

Commercial Catering Kitchen. Includes Purchase of Existing Business

#### **PROPERTY HIGHLIGHTS**

- Building only: \$800,000
- Commercial Kitchen
- Mezzanine Storage Space
- Kitchen Includes:
- Walk-in Freezer, Walk-In refrigerators, Vent Hood, Commercial Dishwasher, 6 Burner Wolf Stove, Blodgett Convention Oven
- Opportunity to Purchase Existing Business
- Space available for lease
- 2,500 +/- sf attic | storage room