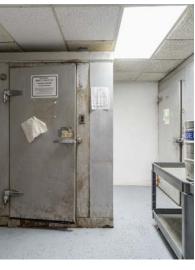

#### **PROPERTY HIGHLIGHTS**

- Building only: \$800,000
- Commercial Kitchen
- Mezzanine Storage Space
- Kitchen Includes:
- Walk-in Freezer, Walk-In refrigerators, Vent Hood, Commercial Dishwasher, 6 Burner Wolf Stove, Blodgett Convention Oven
- Opportunity to Purchase Existing Business
- Space available for lease
- 2,500 +/- sf attic | storage room