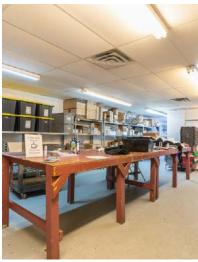

#### **PROPERTY OVERVIEW**

Commercial Catering Kitchen. Includes Purchase of Existing Business

#### **PROPERTY HIGHLIGHTS**

- Building only: \$800,000
- Commercial Kitchen
- Mezzanine Storage Space
- Kitchen Includes:
- Walk-in Freezer, Walk-In refrigerators, Vent Hood, Commercial Dishwasher, 6 Burner Wolf Stove, Blodgett Convention Oven
- Opportunity to Purchase Existing Business
- Space available for lease
- 2,500 +/- sf attic | storage room