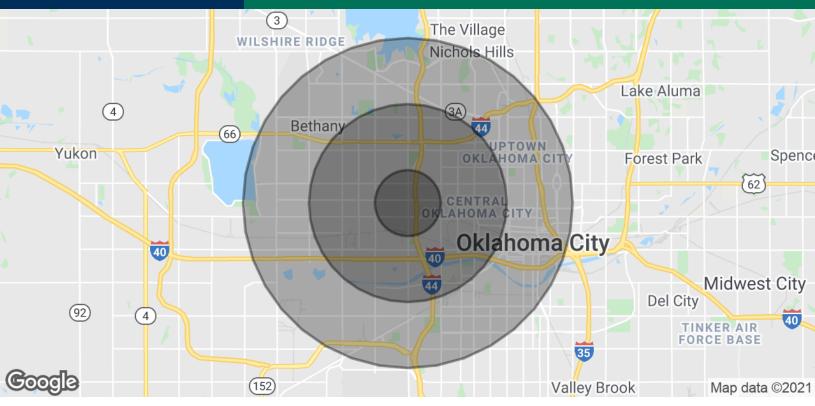

## Restaurant Space - For Lease | For Sale

| POPULATION           | 1 MILE   | 3 MILES   | 5 MILES   |
|----------------------|----------|-----------|-----------|
| Total Population     | 13,229   | 93,374    | 233,529   |
| Average age          | 34.4     | 33.5      | 34.1      |
| Average age (Male)   | 34.2     | 33.0      | 33.6      |
| Average age (Female) | 33.9     | 34.0      | 34.8      |
| HOUSEHOLDS & INCOME  | 1 MILE   | 3 MILES   | 5 MILES   |
| Total households     | 5,566    | 38,321    | 95,142    |
| # of persons per HH  | 2.4      | 2.4       | 2.5       |
| Average HH income    | \$43,996 | \$44,961  | \$50,326  |
| Average house value  | \$89,990 | \$102,613 | \$143,377 |

<sup>\*</sup> Demographic data derived from 2010 US Census