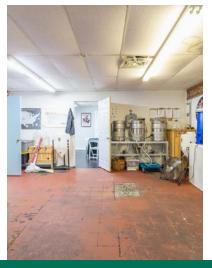

#### **PROPERTY OVERVIEW**

Commercial Catering Kitchen. Includes Purchase of Existing Business

#### **PROPERTY HIGHLIGHTS**

- Building only: \$800,000
- Commercial Kitchen
- Mezzanine Storage Space
- Kitchen Includes:
- Walk-in Freezer, Walk-In refrigerators, Vent Hood, Commercial Dishwasher, 6 Burner Wolf Stove, Blodgett Convention Oven
- Opportunity to Purchase Existing Business
- Space available for lease
- 2,500 +/- sf attic | storage room