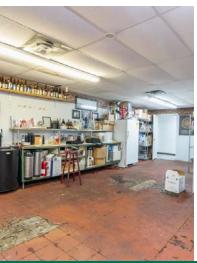

#### **PROPERTY OVERVIEW**

Commercial Catering Kitchen. Includes Purchase of Existing Business

#### **PROPERTY HIGHLIGHTS**

- Building only: \$800,000
- Commercial Kitchen
- Mezzanine Storage Space
- Kitchen Includes:
- Walk-in Freezer, Walk-In refrigerators, Vent Hood, Commercial Dishwasher, 6 Burner Wolf Stove, Blodgett Convention Oven
- Opportunity to Purchase Existing Business
- Space available for lease
- 2,500 +/- sf attic | storage room