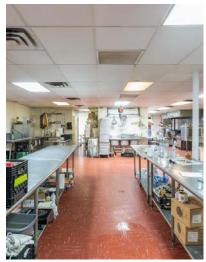

#### **PROPERTY OVERVIEW**

Commercial Catering Kitchen. Includes Purchase of Existing Business

#### **PROPERTY HIGHLIGHTS**

- Building only: \$800,000
- Commercial Kitchen
- Mezzanine Storage Space
- Kitchen Includes:
- Walk-in Freezer, Walk-In refrigerators, Vent Hood, Commercial Dishwasher, 6 Burner Wolf Stove, Blodgett Convention Oven
- Opportunity to Purchase Existing Business
- Space available for lease
- 2,500 +/- sf attic | storage room