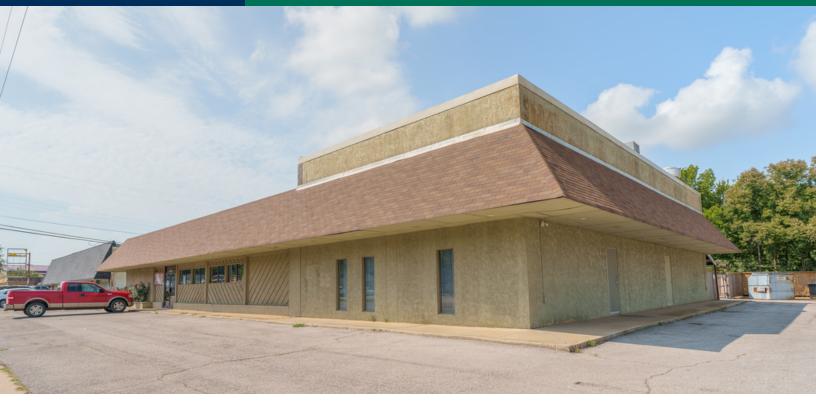

### Restaurant Space - For Sale | For Lease 1515 N Portland Ave, Oklahoma City, OK 73107

#### **OFFERING SUMMARY**

Sale Price: \$1,100,000

Building Size: 10,262 SF

Available SF: 1,500 - 7,772 SF

Lease Rate: \$12.00 psf NNN

Lot Size: 0.46 Acres

Price / SF: \$107.19

Year Built: 1930

#### **PROPERTY OVERVIEW**

Commercial Catering Kitchen. Includes Purchase of Existing Business