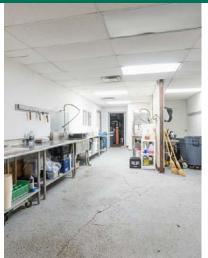

#### **PROPERTY OVERVIEW**

Commercial Catering Kitchen. Includes Purchase of Existing Business

#### **PROPERTY HIGHLIGHTS**

- Building only: \$800,000
- Commercial Kitchen
- Mezzanine Storage Space
- Kitchen Includes:
- Walk-in Freezer, Walk-In refrigerators, Vent Hood, Commercial Dishwasher, 6 Burner Wolf Stove, Blodgett Convention Oven
- Opportunity to Purchase Existing Business
- Space available for lease
- 2,500 +/- sf attic | storage room