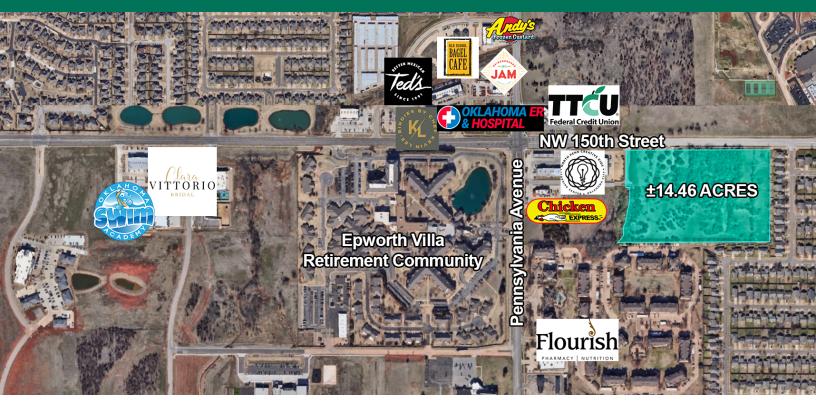

#### PROPERTY DESCRIPTION

The site consists of 14.46 acres of commercial land located less than a mile from Quail Springs Mall, Super Target, Super Walmart and Sam's Club. The site could be developed as pad sites along the frontage with a retail strip along the southern portion of the land. The southern land could also entertain cottage style offices, corporate offices and/or multi-family.

### LOCATION DESCRIPTION

Located off NW 150th Street in Edmond just east of Pennsylvania Avenue. Easily accessible from the Broadway Extension, John Kilpatrick Turnpike and Highway 74. Positioned less than a mile from Quail Springs Mall, Super Target, Super Walmart and Sam's Club. Retailers in the immediate vicinity include: Chicken Express, Epworth Villag, Birdie's by Chef Kevin Lee, Neighborhood Jam, Ted's Café Escondido, Old School Bagel, Andy's Frozen Custard, TTCU federal Credit Union and Oklahoma ER & Hospital.

#### OFFERING SUMMARY

| Sale Price: | \$5,025,000 |
|-------------|-------------|
|             |             |
| Lot Size:   | 14.46 Acres |
|             |             |
| Price / SF: | \$7.92 / SF |