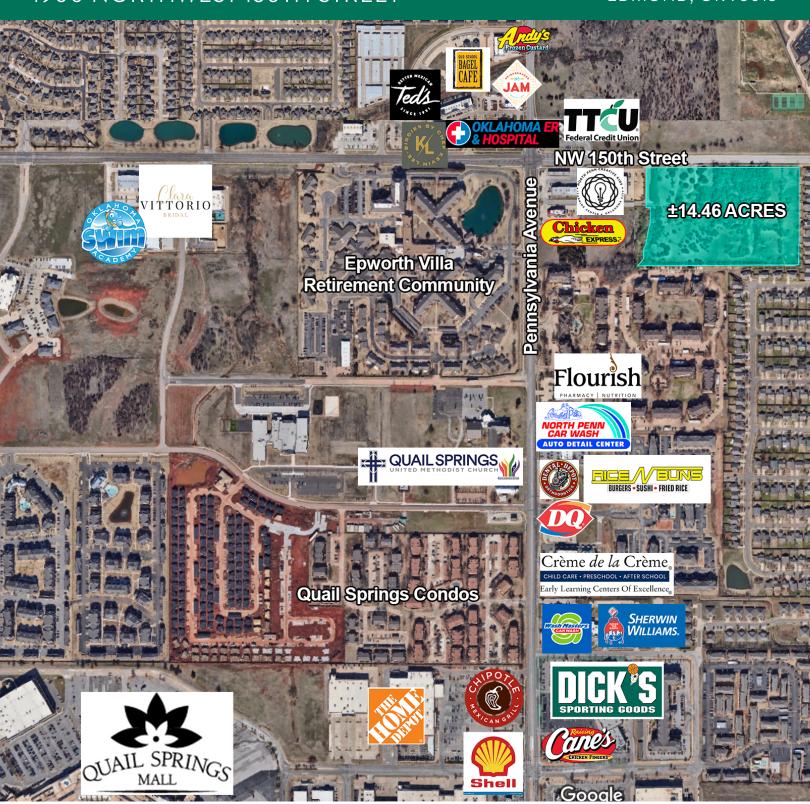

#### PROPERTY DESCRIPTION

The site consists of 14.46 acres of commercial land located less than a mile from Quail Springs Mall, Super Target, Super Walmart and Sam's Club. The site could be developed as pad sites along the frontage with a retail strip along the southern portion of the land. The southern land could also entertain cottage style offices, corporate offices and/or multi-family.

### LOCATION DESCRIPTION

Located off NW 150th Street in Edmond just east of Pennsylvania Avenue. Easily accessible from the Broadway Extension, John Kilpatrick Turnpike and Highway 74. Positioned less than a mile from Quail Springs Mall, Super Target, Super Walmart and Sam's Club. Retailers in the immediate vicinity include: Chicken Express, Epworth Villag, Birdie's by Chef Kevin Lee, Neighborhood Jam, Ted's Café Escondido, Old School Bagel, Andy's Frozen Custard, TTCU federal Credit Union and Oklahoma ER & Hospital.

#### OFFERING SUMMARY

| Sale Price: | \$5,025,000 |
|-------------|-------------|
|             |             |
| Lot Size:   | 14.46 Acres |
|             |             |
| Price / SF: | \$7.92 / SF |