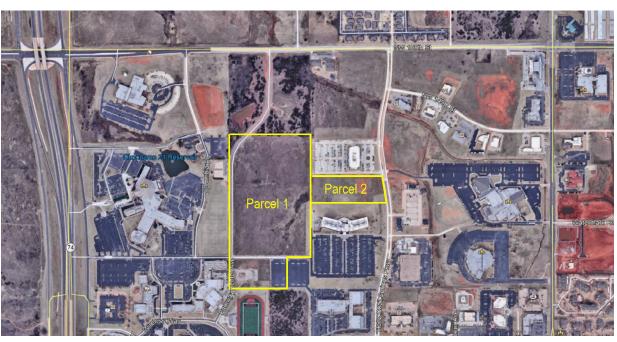

#### **PROPERTY DETAILS - GROUND ONLY**

|                          | Parcel 1                          | Parcel 2                          |
|--------------------------|-----------------------------------|-----------------------------------|
| Address                  | 14501 Hertz Quail Springs Parkway | 14501 Hertz Quail Springs Parkway |
| Land Size                | 32.14 Acres                       | 5 Acres                           |
| Zoning                   | Planned Urban Development         | Planned Urban Development         |
| Street Frontages         | Hertz Quail Springs Parkway       | Parkway Center Avenue             |
| Surrounding Neighborhood | Office Area                       | Office Area                       |
| Excess Ground            | 33.03 Acres                       | 5 Acres                           |