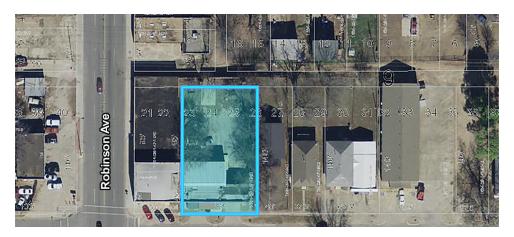

## **PROPERTY OVERVIEW**

This former Church Building located immediately east of S Robinson Ave on SW 24th Street is being offered For Sale.

 Reduced price "AS-IS":
 \$160,000

 With new roof:
 \$190,000

Ideal for any use. The lot size is 85' x 140'.