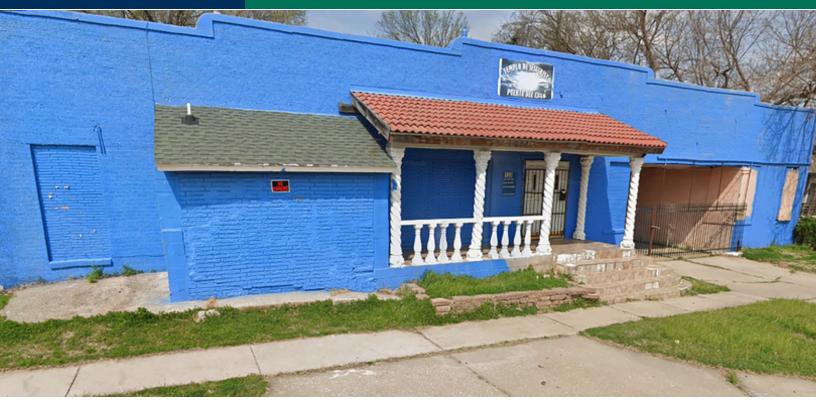

## PRICE EDWARDS

133 SW 24th - Former Church Building | For Sale 133 SW 24th St, Oklahoma City, OK 73109

## **PROPERTY OVERVIEW**

This former Church Building located immediately east of S Robinson Ave on SW 24th Street is being offered For Sale.

 Reduced price "AS-IS":
 \$160,000

 With new roof:
 \$190,000

Ideal for any use. The lot size is 85' x 140'.